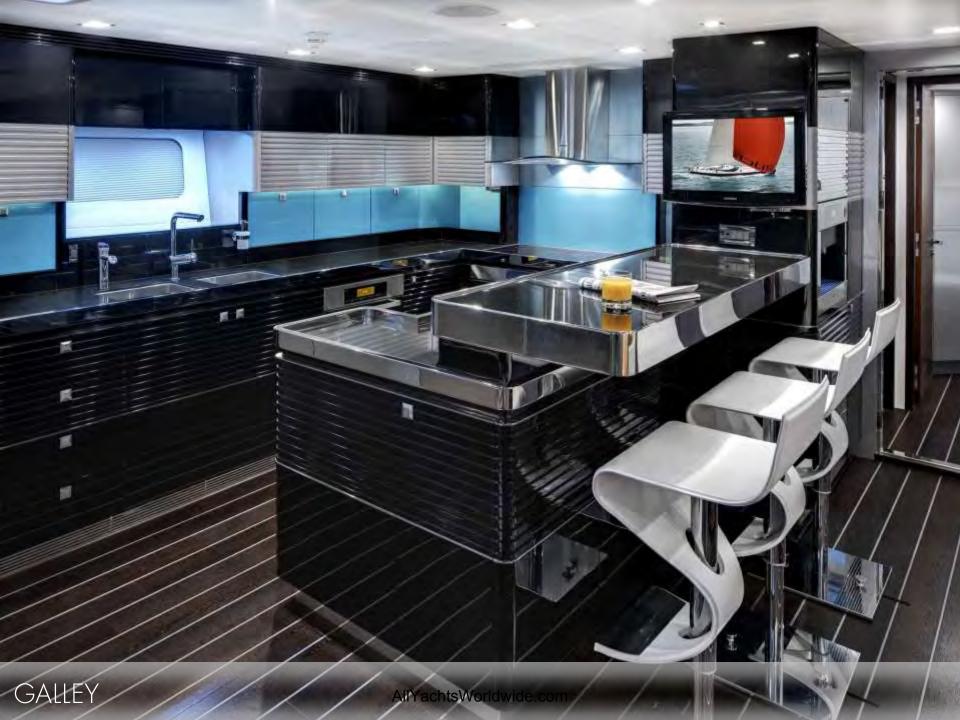

## **BLISS**

Yachting Developments: 36.8m (121'), 2009, 10 Guests
AllYachtsWorldwide.com

CONVERTIBLE LOUNGING AREAIIYachtsWorldwide.com

**SPECIFICATIONS** 

Length: 36.80m (121')

Beam: 8.35m (27' 4")

Draft: 4.00m (13' 1")