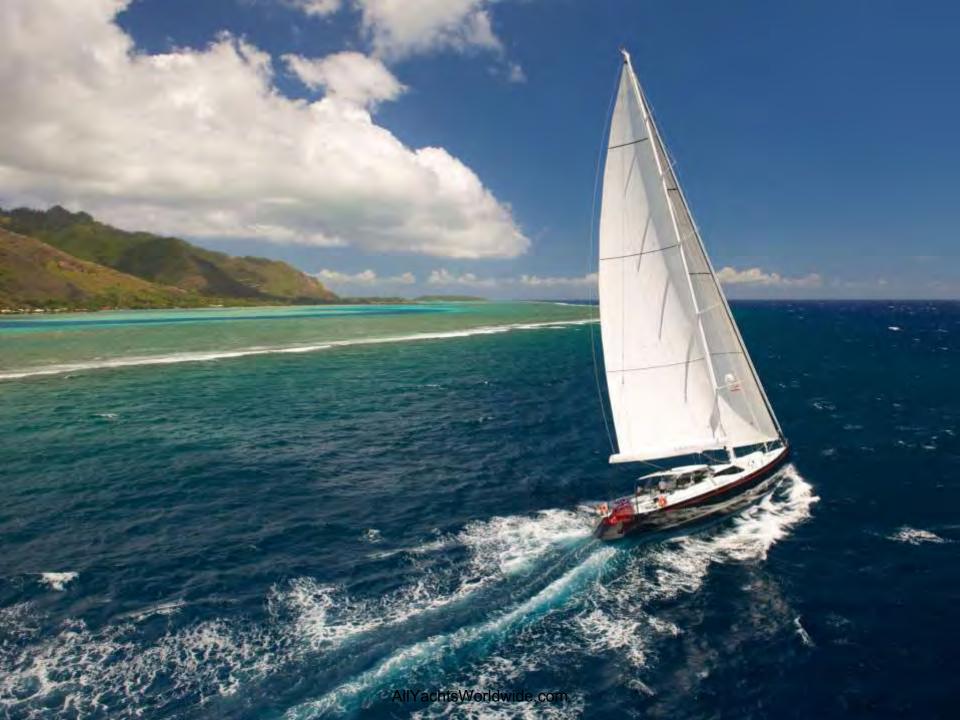

## **BLISS**

Yachting Developments: 36.8m (121'), 2009, 10 Guests
AllYachtsWorldwide.com

CONVERTIBLE LOUNGING AREAIIYachtsWorldwide.com

**SPECIFICATIONS** 

Length: 36.80m (121')

Beam: 8.35m (27' 4")

Draft: 4.00m (13' 1")