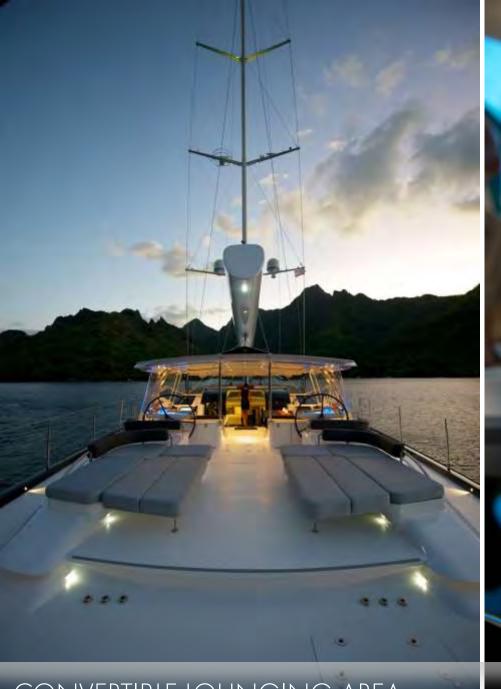

## **BLISS**

Yachting Developments: 36.8m (121'), 2009, 10 Guests
AllYachtsWorldwide.com

CONVERTIBLE LOUNGING AREAIIYachtsWorldwide.com

**SPECIFICATIONS** 

Length: 36.80m (121')

Beam: 8.35m (27' 4")

Draft: 4.00m (13' 1")