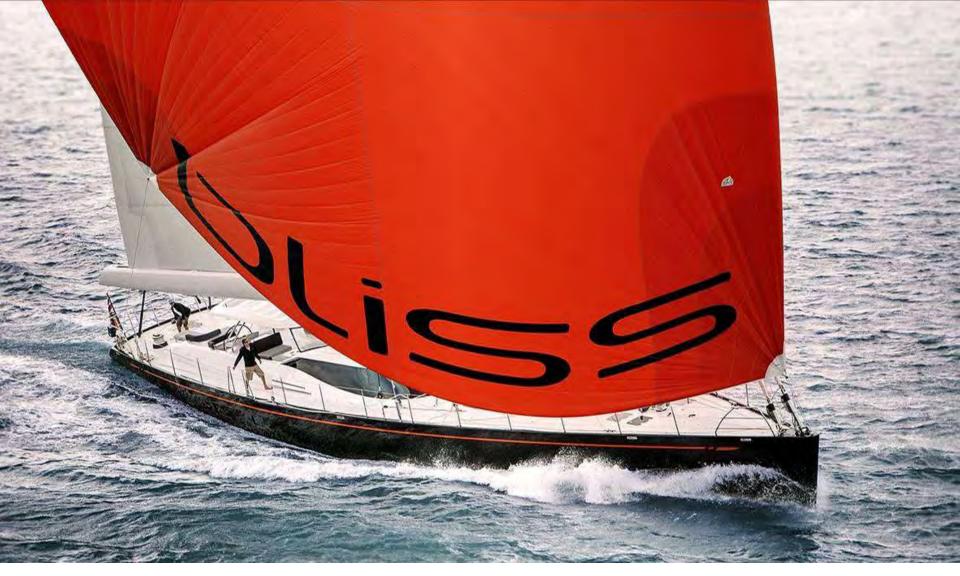

## **BLISS**

Yachting Developments: 36.8m (121'), 2009, 10 Guests
AllYachtsWorldwide.com

CONVERTIBLE LOUNGING AREAIIYachtsWorldwide.com

**SPECIFICATIONS** 

Length: 36.80m (121')

Beam: 8.35m (27' 4")

Draft: 4.00m (13' 1")