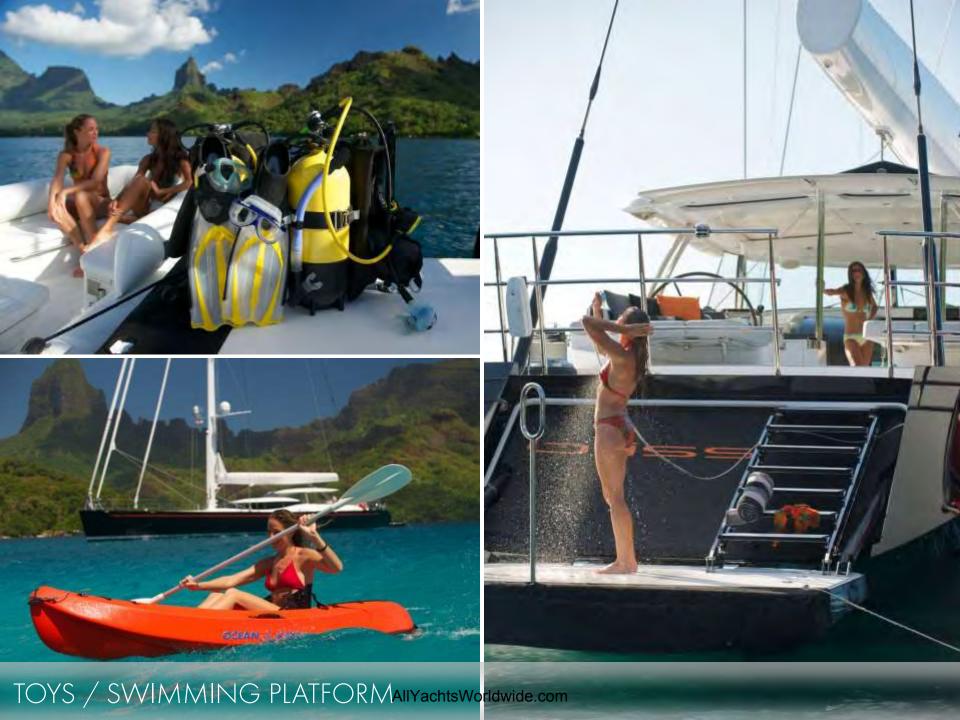

Cabin Configuration: 3 Double

3 Convertible

Total Guests (Sleeping): 10

Total Guests (Cruising): 12

Total Crew: 5

**TENDERS, TOYS & EQUIPMENT** 

Castoldi 16 diesel jet and Zodiac crew tender w/8 hp

outboard

2 x stand up paddle boards

1 x Windsurfer (2 sails)

Water-skis (adult & child)

Wakeboard

Kneeboard

Towing ring

Towable banana tube

2 x 1 seated kayaks

Snorkeling gear

Rendezvous diving

Kite surfing equipment (for experienced users only)

Sport fishing gear

Spa pool

AllYachtsWorldwide.com

LAYOUT

AllYachtsWorldwide.com