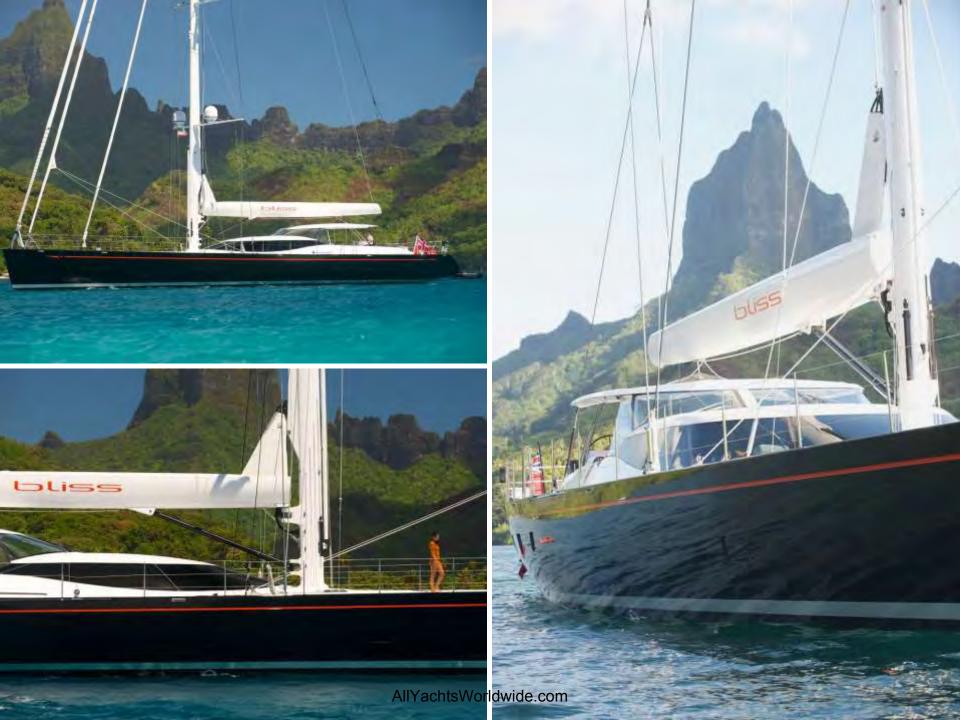

## **BLISS**

Yachting Developments: 36.8m (121'), 2009, 10 Guests
AllYachtsWorldwide.com

CONVERTIBLE LOUNGING AREAIIYachtsWorldwide.com

**SPECIFICATIONS** 

Length: 36.80m (121')

Beam: 8.35m (27' 4")

Draft: 4.00m (13' 1")