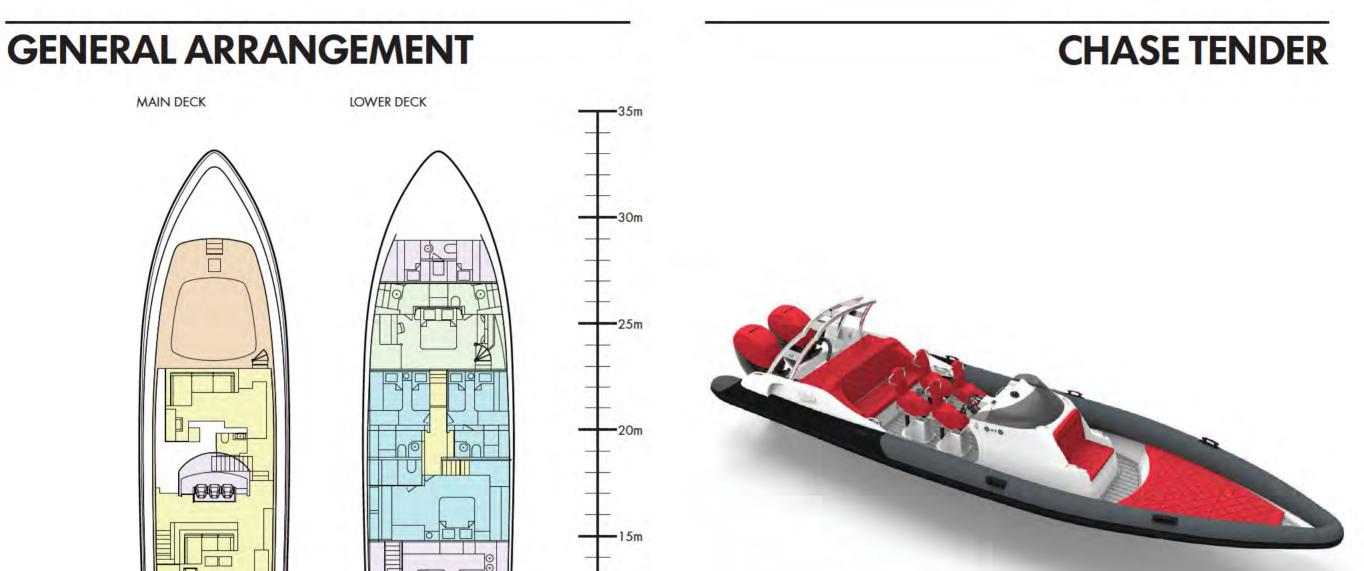

## 

**BUILT** 2005

**LENGTH** 34.0M (111.7FT)

**BEAM** 7.1 M (23.4FT)

**DRAFT** 1.5M (4.11FT)

GUESTS 8 / 10 IN 4 CABINS

**CREW** 

**GROSS TONNAGE** 184

HULL GRP

SPEED 35 KNOTS

ENGINES 3 X 2000 HP MTU

AllYachtsWorldwide.com

NOT FOR SALE OR CHARTER TO U.S. RESIDENTS WHILE IN U.S. WATERS

NOT FOR SALE OR CHARTER TO U.S. RESIDENTS WHILE IN U.S. WATERS

AllYachtsWorldwide.com