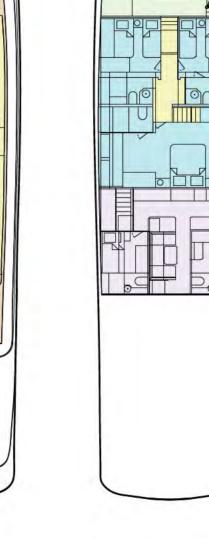

## 

**BUILT** 2005

**LENGTH** 34.0M (111.7FT)

**BEAM** 7.1 M (23.4FT)

**DRAFT** 1.5M (4.11FT)

GUESTS 8 / 10 IN 4 CABINS

**CREW** 

**GROSS TONNAGE** 184