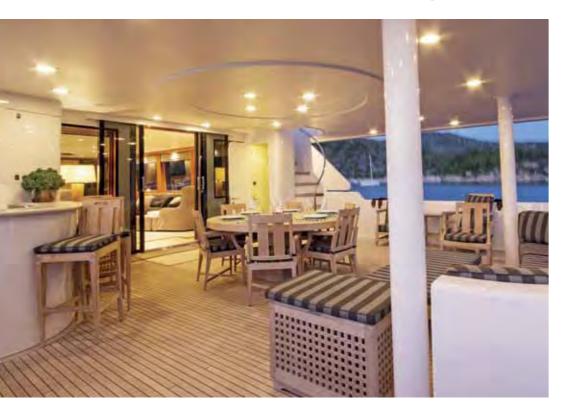

## MAIN DECK

Guests may try various delicious eatings
on a comfortable couch and a wide table
on the mid deck. The excellent taste that you will get
is supplemented by the sense of well being.
Relish every hour of the day,
as being part of your entire enjoyment.

Enjoy your day under the blue sky