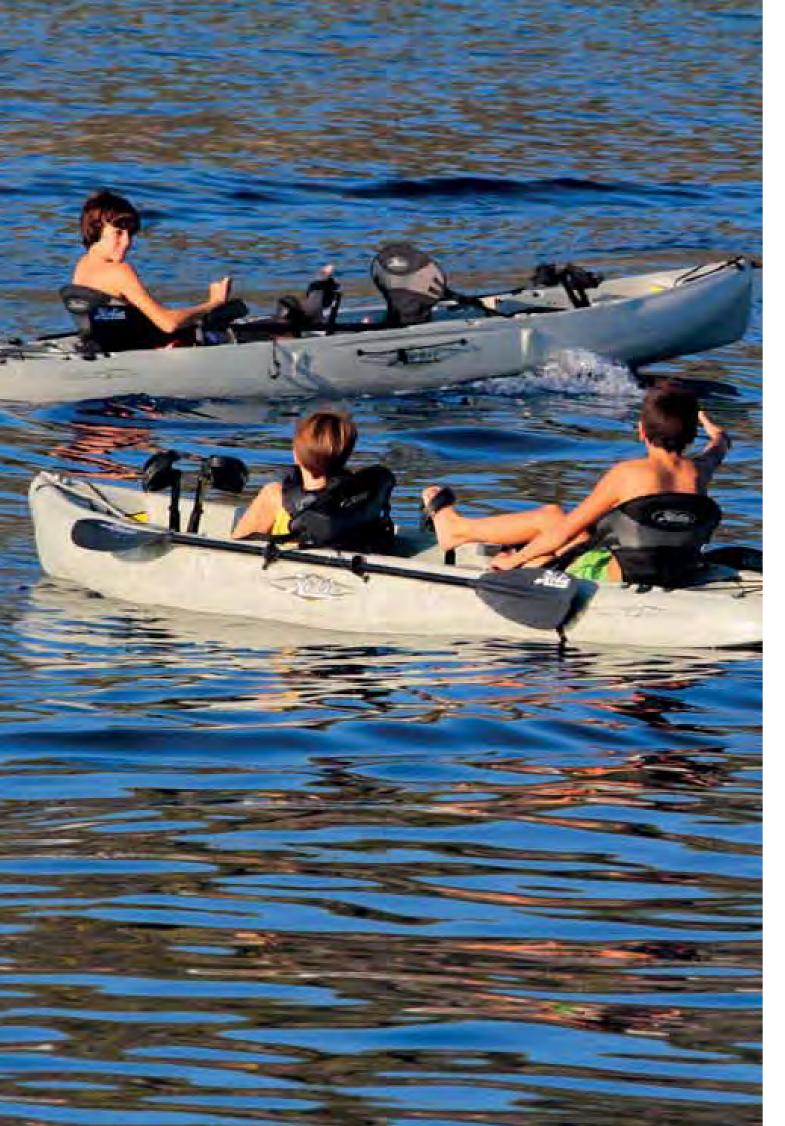

# OUTDOOR ACTIVITIES & SEA TOYS

### Enjoy spa and have fun

During your delightful cruise an outdoor Jacuzzi under the sky at the top deck of the yacht and plenty of fascinating activities can ensure moments of excitement. A pleasure boat for small escapes at the coast, a water slide, jet-skiing, skiing, diving, and canoeing are the exhilarating experiences that you can gain. For those of you who want to keep yourselves fit there is a treadmill and a spinning bicycle for working out.