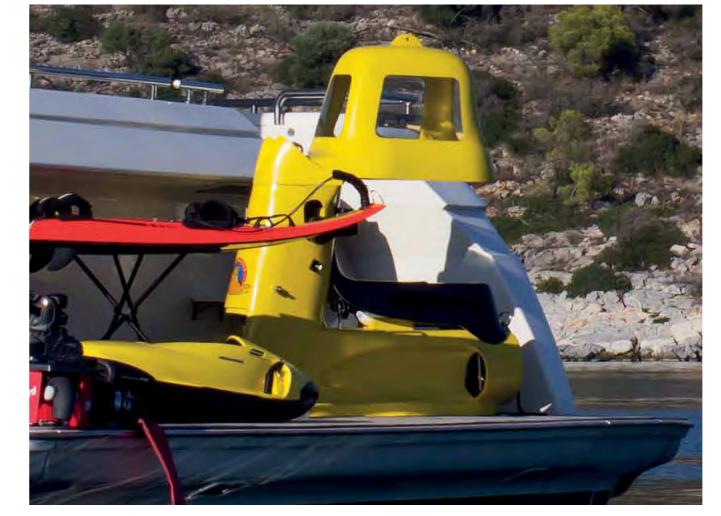

# OUTDOOR ACTIVITIES & SEA TOYS

### Enjoy spa and have fun

During your delightful cruise an outdoor Jacuzzi under the sky at the top deck of the yacht and plenty of fascinating activities can ensure moments of excitement. A pleasure boat for small escapes at the coast, a water slide, jet-skiing, skiing, diving, and canoeing are the exhilarating experiences that you can gain. For those of you who want to keep yourselves fit there is a treadmill and a spinning bicycle for working out.