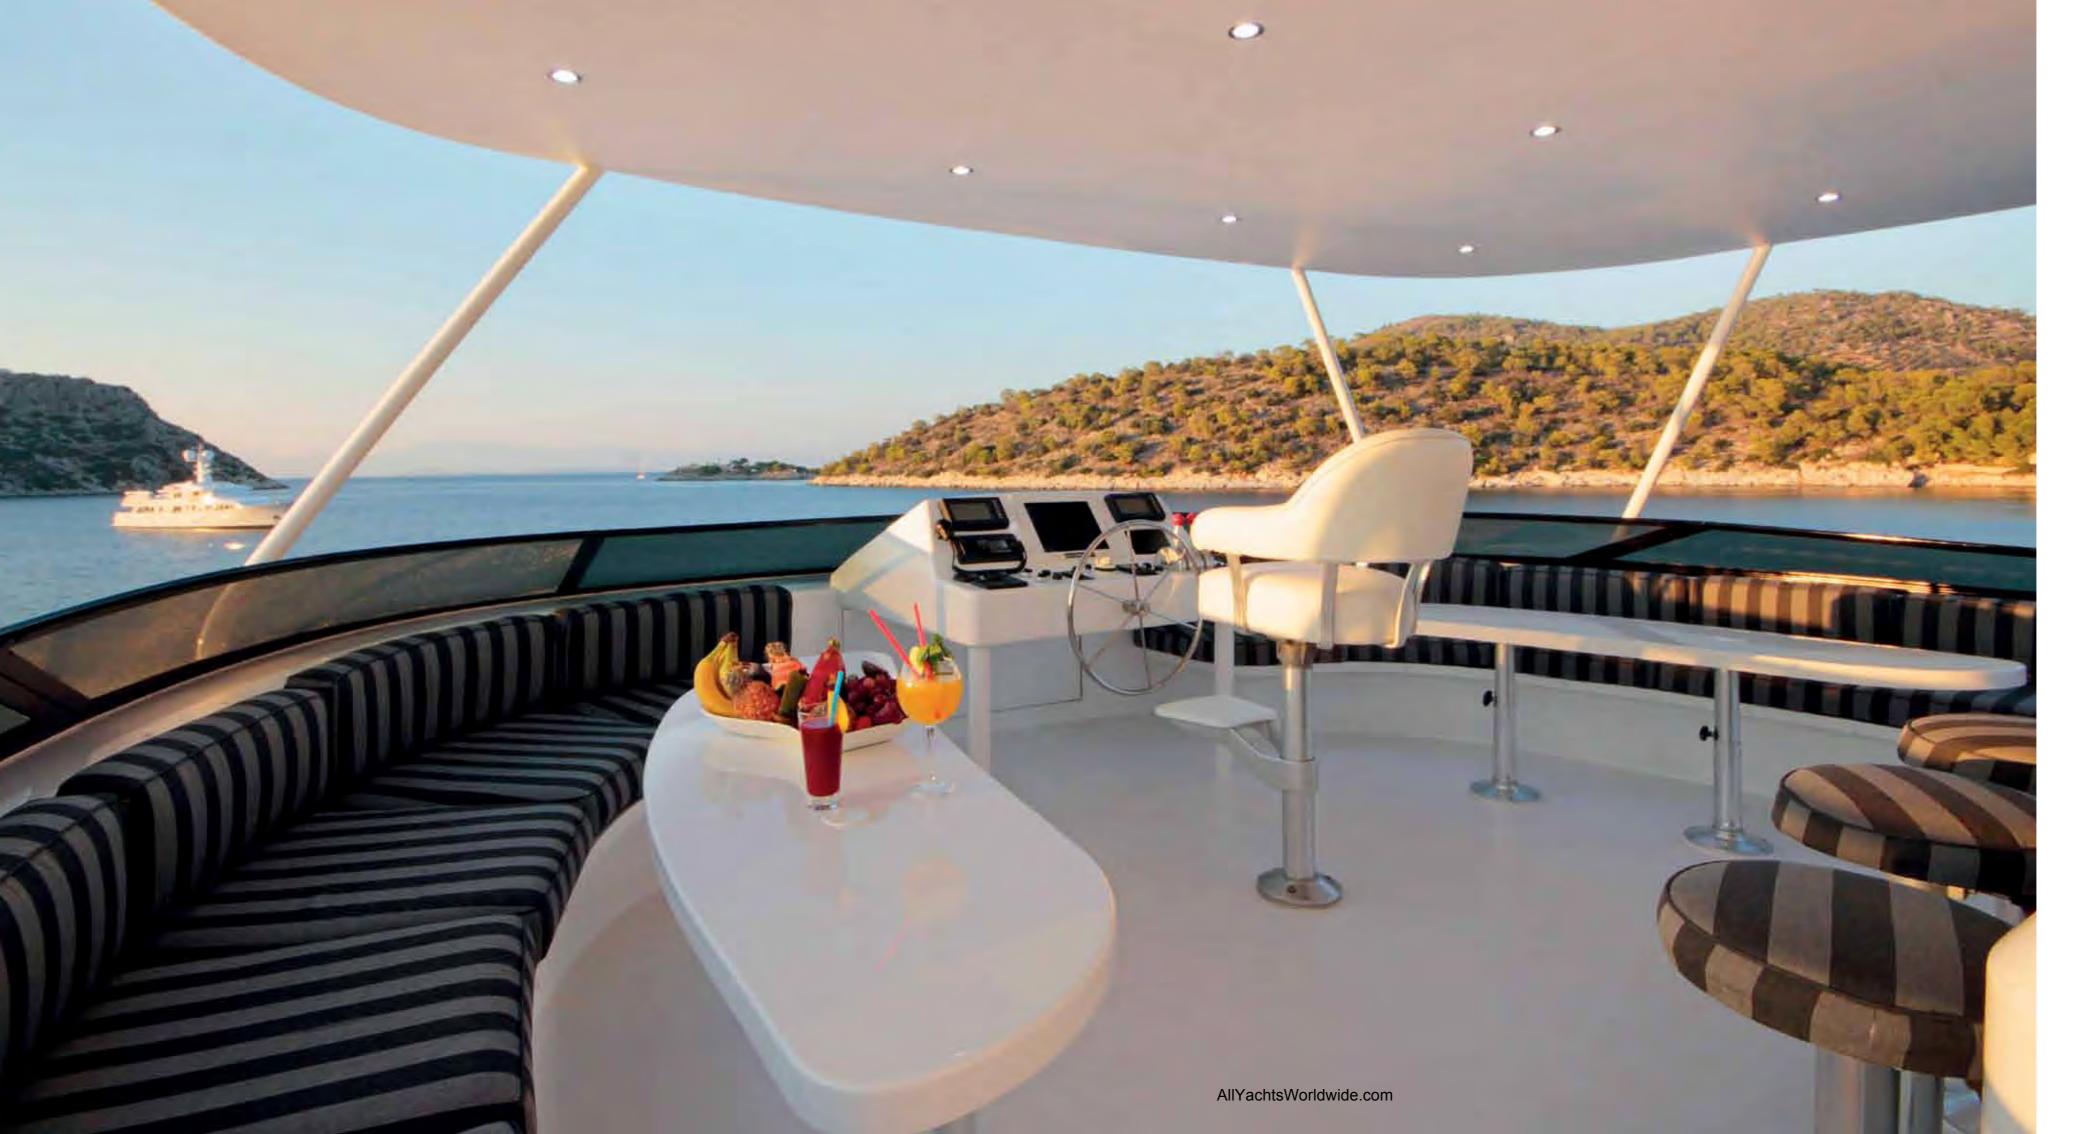

## ELYING Bridge

The flying bridge is an exceptional place of the yacht where you can live the experience of navigation in the open air. Its comfortable seats makes your cruising a unique experience.

Cruising begins

Enjoy your day under the blue sky