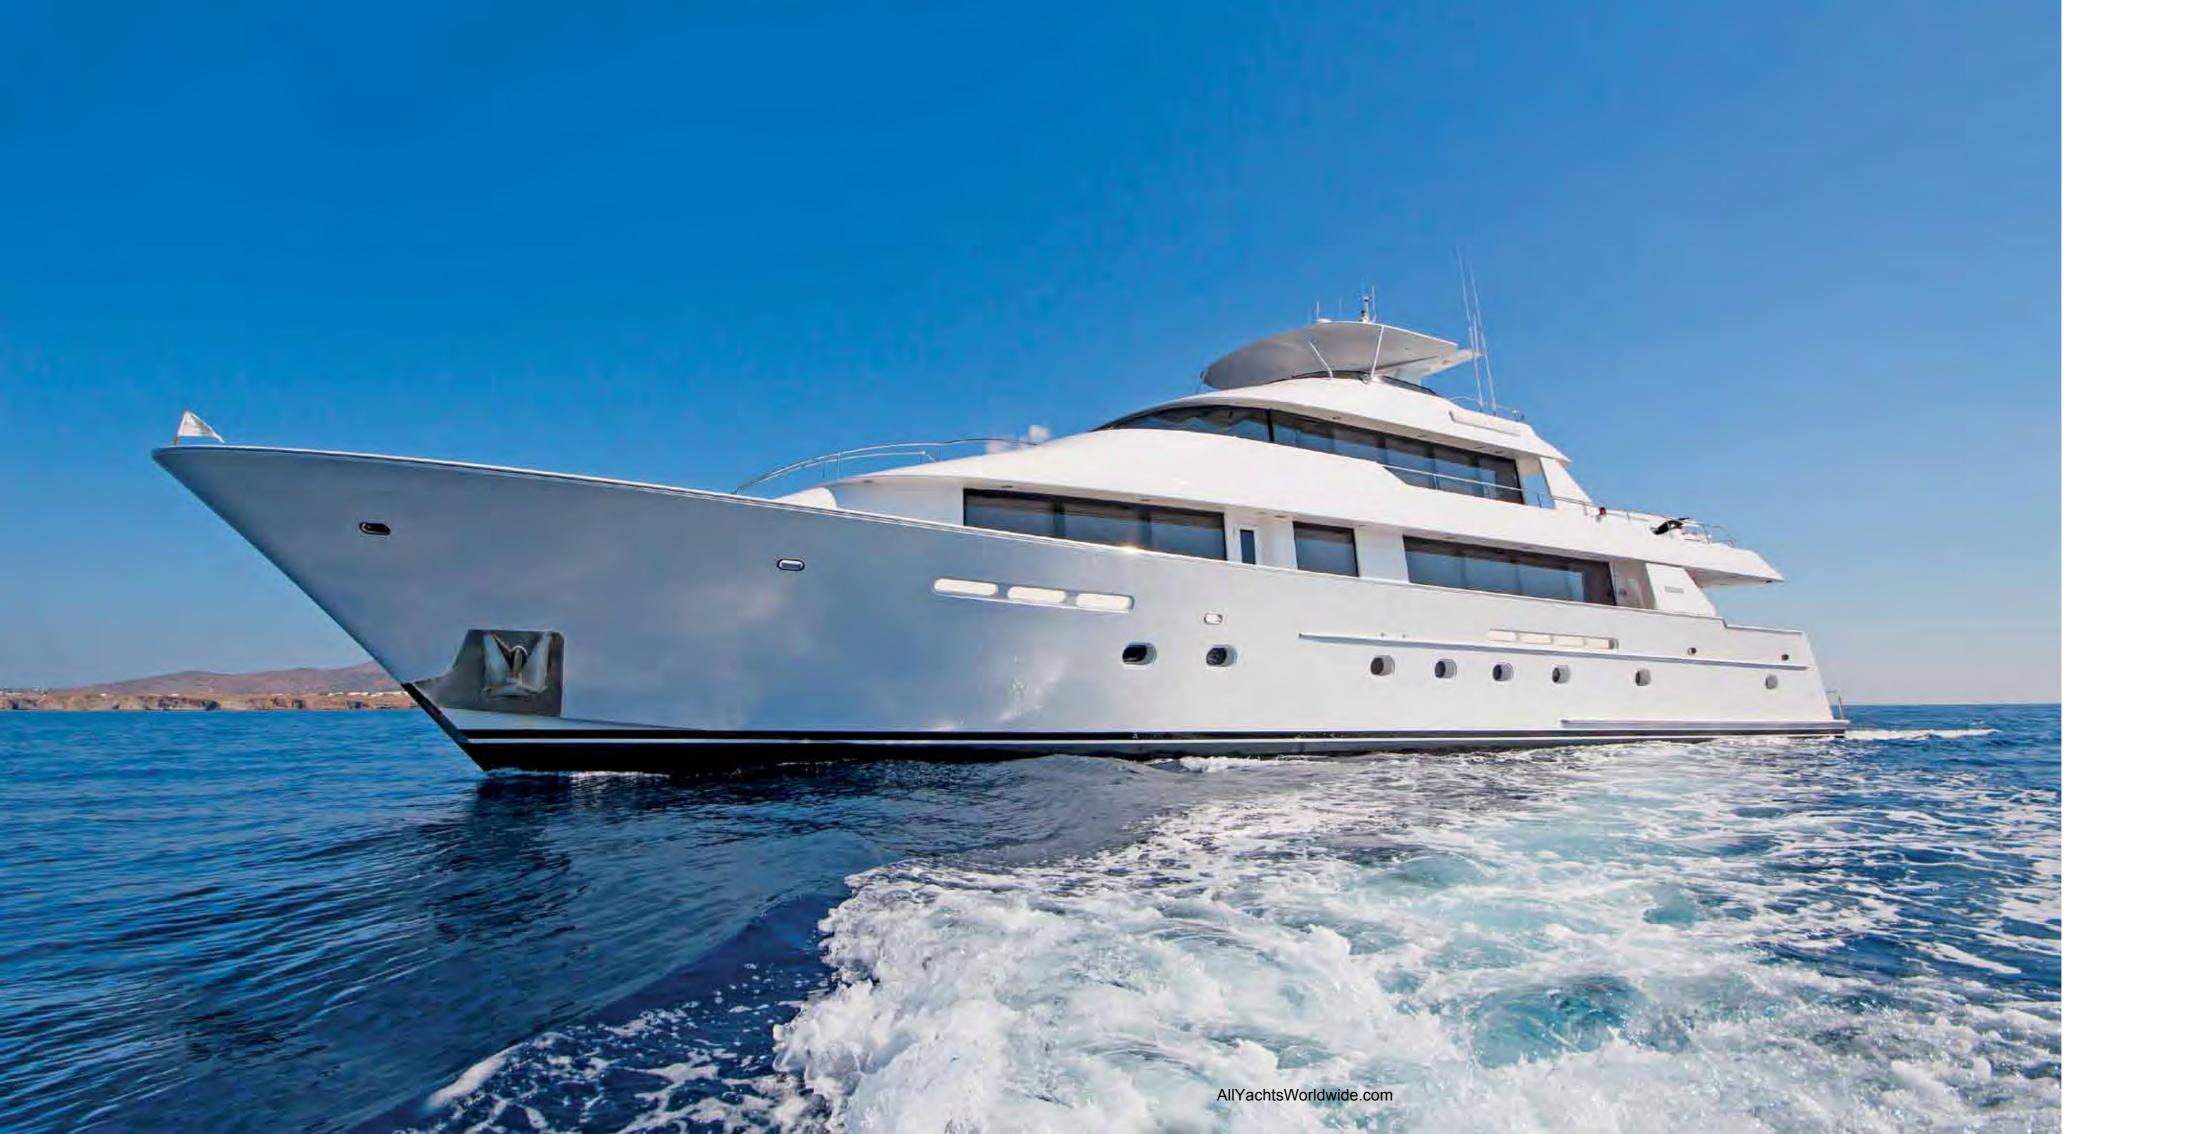

## ELYING Bridge

The flying bridge is an exceptional place of the yacht where you can live the experience of navigation in the open air. Its comfortable seats makes your cruising a unique experience.

Cruising begins