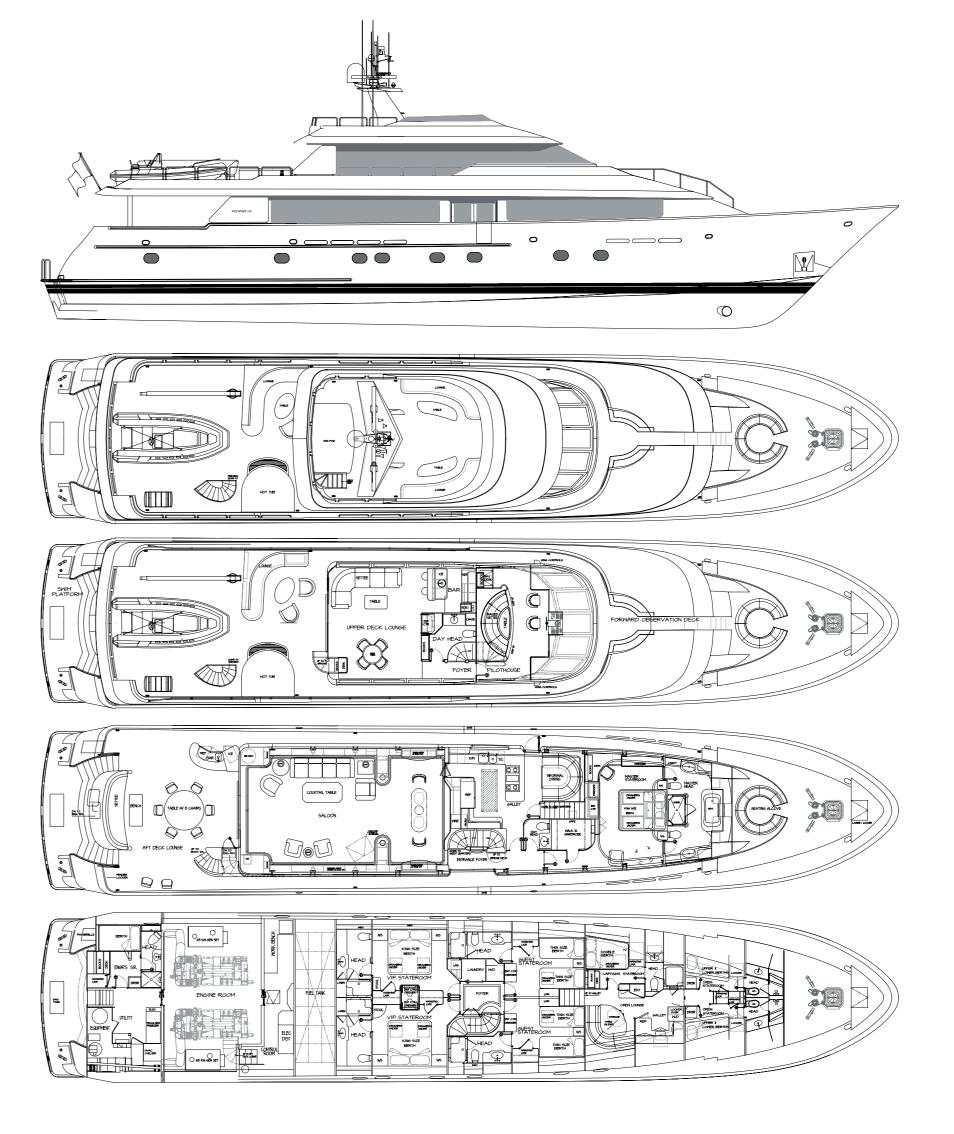

#### Specifications

#### Overview

| Type                                                                     | Tri Deck Motor Yacht                                                                                                           |         |                       |
|--------------------------------------------------------------------------|--------------------------------------------------------------------------------------------------------------------------------|---------|-----------------------|
| Leng h                                                                   | 130' / 39.6 m                                                                                                                  | Beam    | 26'" / 8.0 m          |
| Draft                                                                    | 6'6" / 1.9 m                                                                                                                   | Height  | 36' / 10.9m           |
| Designer                                                                 | Westport                                                                                                                       |         |                       |
| Speeds                                                                   | From 12 knots up to 24 knots. The yacht can cruise as displacement or as a planning yacht 12 24 Knots Cruise/27 Knots Maximum* |         |                       |
| Range                                                                    | 3450 nmiles @ 12 kts                                                                                                           |         |                       |
| Main Engines                                                             | Twin MTU 12V4000 / 2735 hp each @ 2150 Max RPM                                                                                 |         |                       |
| Generators                                                               | 1 x Onan 100 kw + 1 x Onan 75 kw                                                                                               |         |                       |
| Stabilizers                                                              | Naiad Zero Speed                                                                                                               |         |                       |
| Watermakers                                                              | 2 x Sea Recovery 1200 gallon per day (2 x 4550 liters per day)                                                                 |         |                       |
| Fuel                                                                     | 9900 gals / 37472 ltrs                                                                                                         | Water   | 1620 gals / 6132 ltrs |
| Displacement                                                             | 370,000 lbs 168 000 kgs                                                                                                        | Tonnage | 307 (ITC)             |
| * Speeds/Ranges Are Approx. Subject to Load, Sea Conditions, & Variables |                                                                                                                                |         |                       |

#### Accomodations

| Sleeps 10            | Crew 7                                                                                                                                                                                                    |
|----------------------|-----------------------------------------------------------------------------------------------------------------------------------------------------------------------------------------------------------|
|                      | Up To Ten Guests in one Master Suite, Two Equal Queen Suites and Two Twins. Crew Quarters for Up To Eight, Including Captain, in Four Cabins all with Ensuite Bath Facilities.                            |
| Master Stateroom     | The Master cabin is located on the Main deck, forward and spans the full width of the yacht. The suite has a king size bed, full width His and Hers marble en suite bathroom with Jacuzzi tub and shower. |
| VIP Staterooms       | The VIP Stateroom Port has a Queen bed, marble ensuite bathroom with shower. Another VIP cabin to the Starboard is identical to the port cabin with a Queen bed.                                          |
| Port Starboard Guest | The 2 remaining cabins are located to the port and starboard amidships and have two twin beds each and marble ensuite bathrooms with shower.                                                              |
| Crew Quarters        | Four staterooms, each with private bath facilities.                                                                                                                                                       |
| Interior Woods       | Cherry with Madrona Burl.                                                                                                                                                                                 |