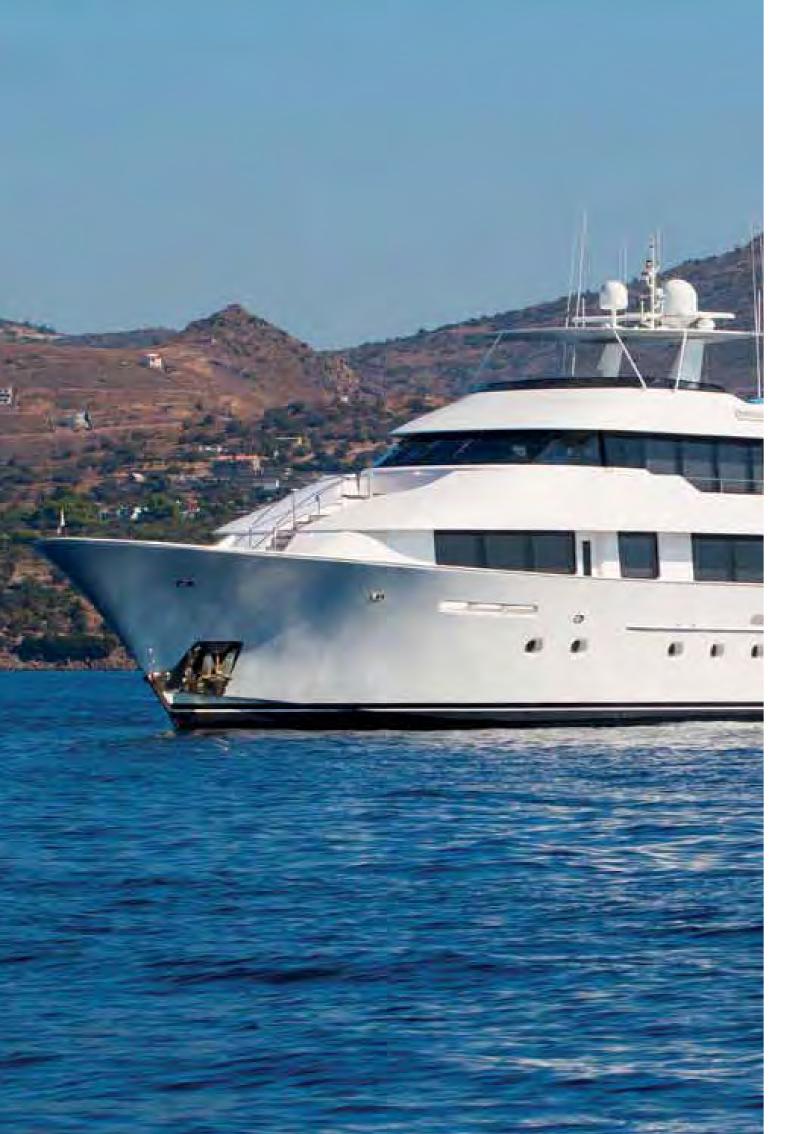

#### Overview

| Type                                                                     | Tri Deck Motor Yacht                                                                                                           |         |                       |
|--------------------------------------------------------------------------|--------------------------------------------------------------------------------------------------------------------------------|---------|-----------------------|
| Leng h                                                                   | 130' / 39.6 m                                                                                                                  | Beam    | 26'" / 8.0 m          |
| Draft                                                                    | 6'6" / 1.9 m                                                                                                                   | Height  | 36' / 10.9m           |
| Designer                                                                 | Westport                                                                                                                       |         |                       |
| Speeds                                                                   | From 12 knots up to 24 knots. The yacht can cruise as displacement or as a planning yacht 12 24 Knots Cruise/27 Knots Maximum* |         |                       |
| Range                                                                    | 3450 nmiles @ 12 kts                                                                                                           |         |                       |
| Main Engines                                                             | Twin MTU 12V4000 / 2735 hp each @ 2150 Max RPM                                                                                 |         |                       |
| Generators                                                               | 1 x Onan 100 kw + 1 x Onan 75 kw                                                                                               |         |                       |
| Stabilizers                                                              | Naiad Zero Speed                                                                                                               |         |                       |
| Watermakers                                                              | 2 x Sea Recovery 1200 gallon per day (2 x 4550 liters per day)                                                                 |         |                       |
| Fuel                                                                     | 9900 gals / 37472 ltrs                                                                                                         | Water   | 1620 gals / 6132 ltrs |
| Displacement                                                             | 370,000 lbs 168 000 kgs                                                                                                        | Tonnage | 307 (ITC)             |
| * Speeds/Ranges Are Approx. Subject to Load, Sea Conditions, & Variables |                                                                                                                                |         |                       |