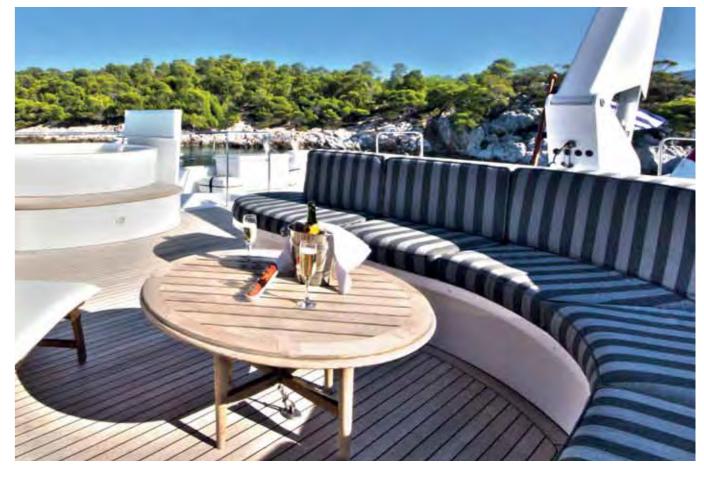

### Enjoy spa and have fun

During your delightful cruise an outdoor Jacuzzi under the sky at the top deck of the yacht and plenty of fascinating activities can ensure moments of excitement. A pleasure boat for small escapes at the coast, a water slide, jet-skiing, skiing, diving, and canoeing are the exhilarating experiences that you can gain. For those of you who want to keep yourselves fit there is a treadmill and a spinning bicycle for working out.