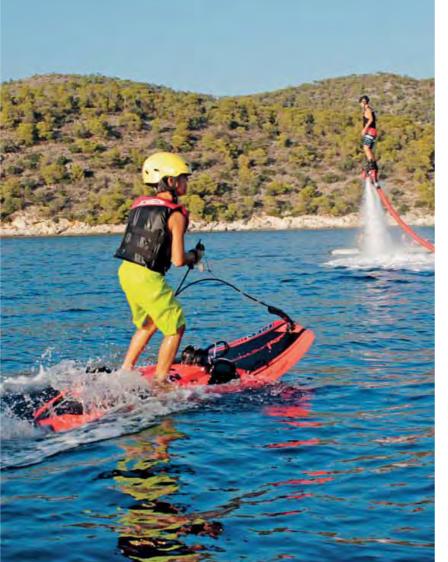

# OUTDOOR ACTIVITIES & SEA TOYS

### Enjoy spa and have fun

During your delightful cruise an outdoor Jacuzzi under the sky at the top deck of the yacht and plenty of fascinating activities can ensure moments of excitement. A pleasure boat for small escapes at the coast, a water slide, jet-skiing, skiing, diving, and canoeing are the exhilarating experiences that you can gain. For those of you who want to keep yourselves fit there is a treadmill and a spinning bicycle for working out.