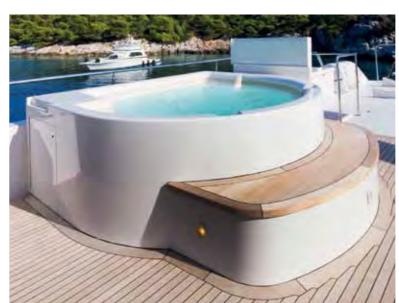

### Enjoy spa and have fun

During your delightful cruise an outdoor Jacuzzi under the sky at the top deck of the yacht and plenty of fascinating activities can ensure moments of excitement. A pleasure boat for small escapes at the coast, a water slide, jet-skiing, skiing, diving, and canoeing are the exhilarating experiences that you can gain. For those of you who want to keep yourselves fit there is a treadmill and a spinning bicycle for working out.