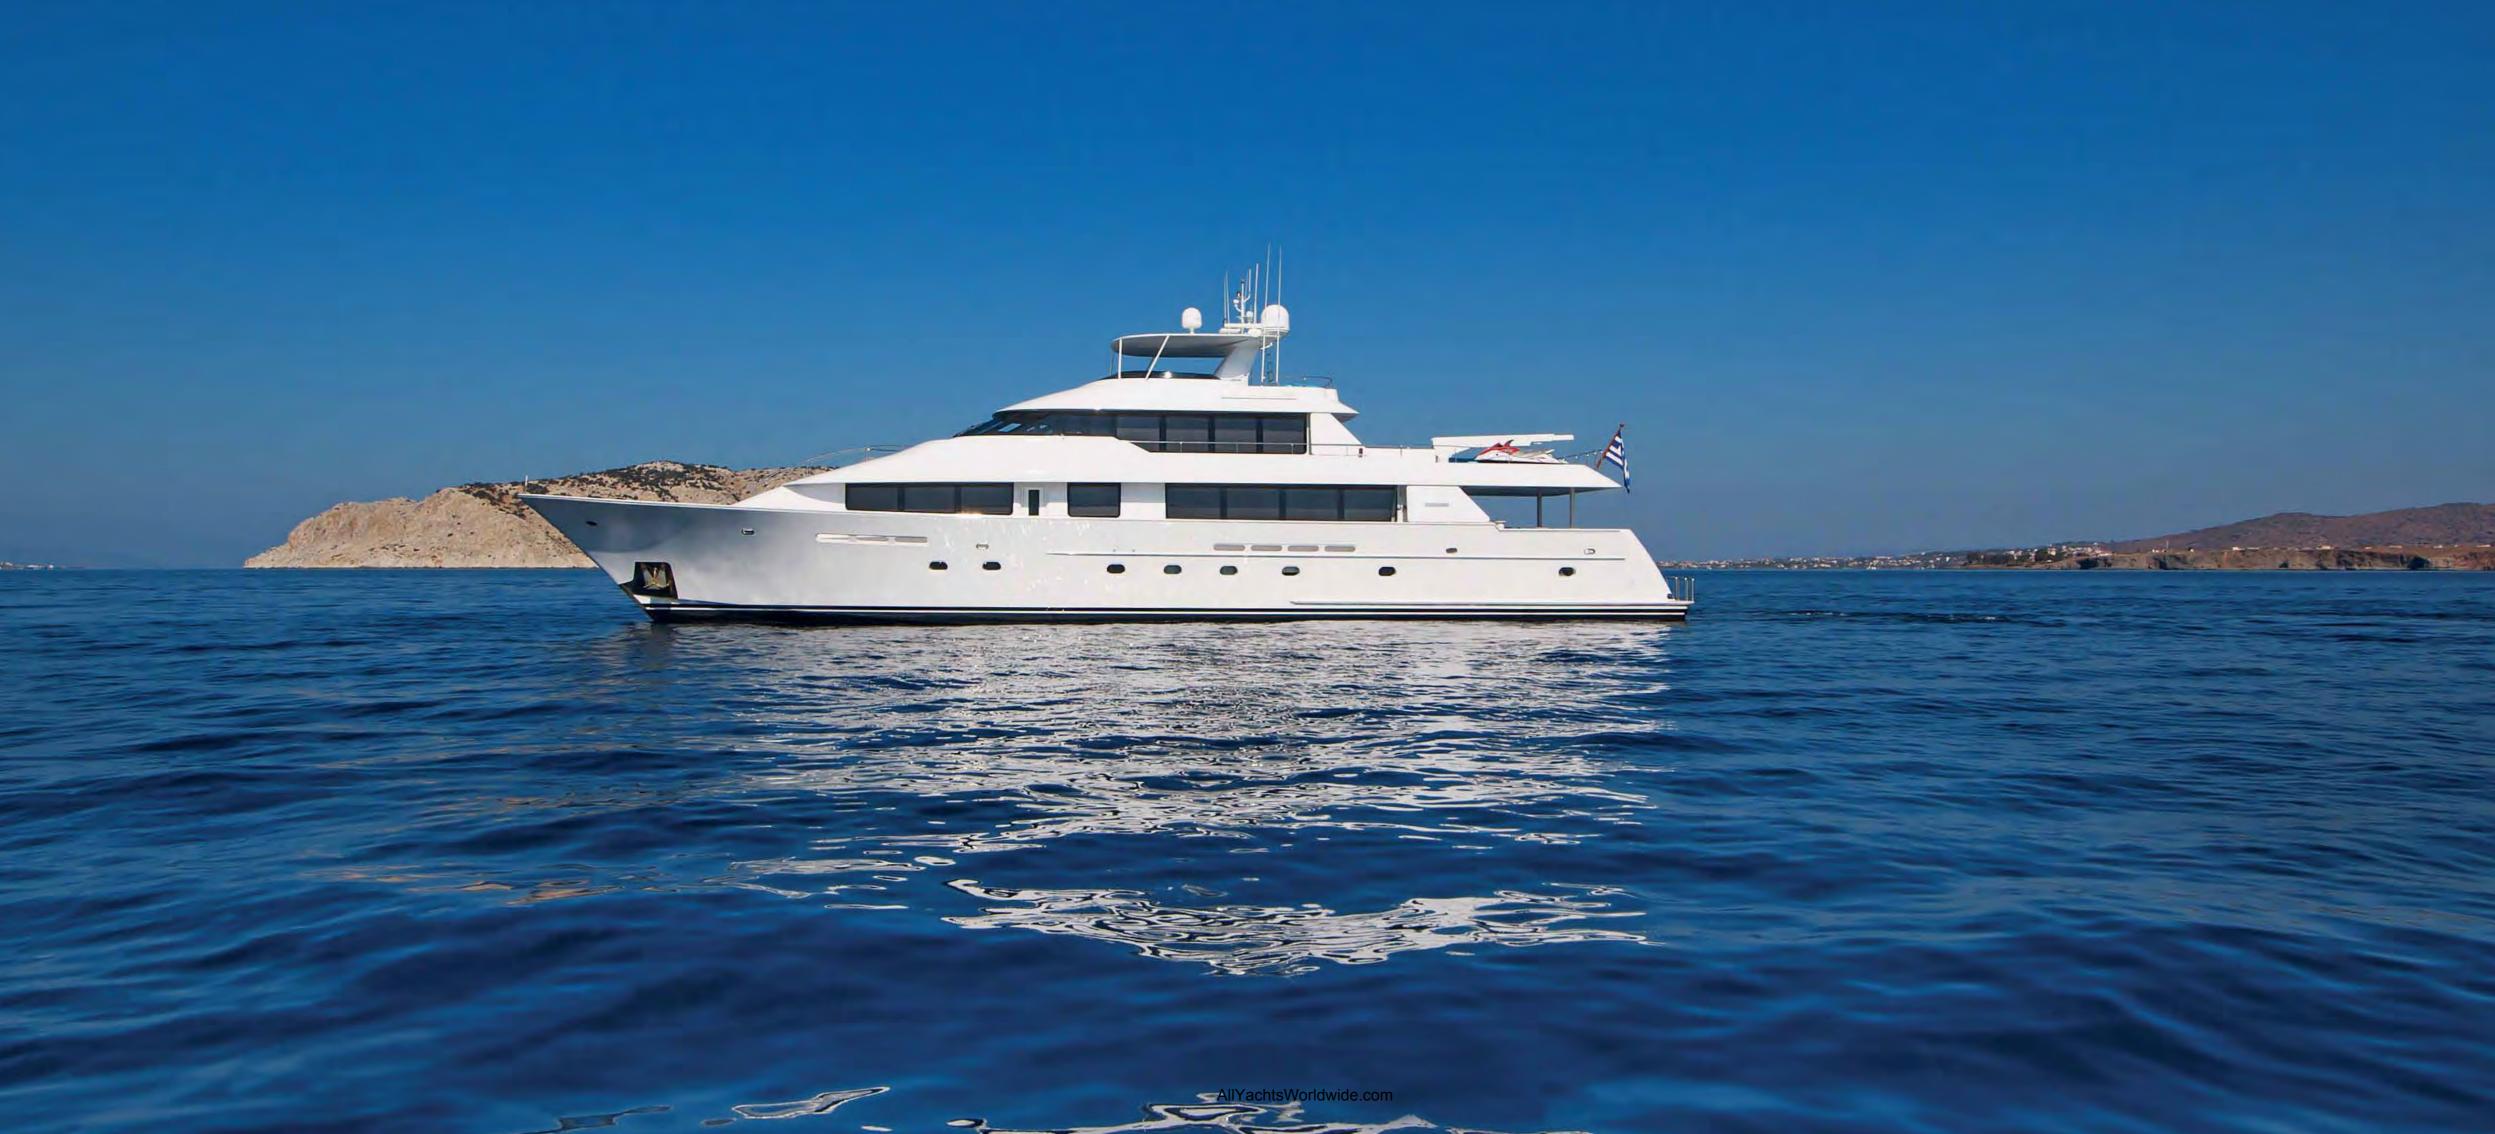

#### Overview

| Type                                                                     | Tri Deck Motor Yacht                                                                                                           |         |                       |
|--------------------------------------------------------------------------|--------------------------------------------------------------------------------------------------------------------------------|---------|-----------------------|
| Leng h                                                                   | 130' / 39.6 m                                                                                                                  | Beam    | 26'" / 8.0 m          |
| Draft                                                                    | 6'6" / 1.9 m                                                                                                                   | Height  | 36' / 10.9m           |
| Designer                                                                 | Westport                                                                                                                       |         |                       |
| Speeds                                                                   | From 12 knots up to 24 knots. The yacht can cruise as displacement or as a planning yacht 12 24 Knots Cruise/27 Knots Maximum* |         |                       |
| Range                                                                    | 3450 nmiles @ 12 kts                                                                                                           |         |                       |
| Main Engines                                                             | Twin MTU 12V4000 / 2735 hp each @ 2150 Max RPM                                                                                 |         |                       |
| Generators                                                               | 1 x Onan 100 kw + 1 x Onan 75 kw                                                                                               |         |                       |
| Stabilizers                                                              | Naiad Zero Speed                                                                                                               |         |                       |
| Watermakers                                                              | 2 x Sea Recovery 1200 gallon per day (2 x 4550 liters per day)                                                                 |         |                       |
| Fuel                                                                     | 9900 gals / 37472 ltrs                                                                                                         | Water   | 1620 gals / 6132 ltrs |
| Displacement                                                             | 370,000 lbs 168 000 kgs                                                                                                        | Tonnage | 307 (ITC)             |
| * Speeds/Ranges Are Approx. Subject to Load, Sea Conditions, & Variables |                                                                                                                                |         |                       |