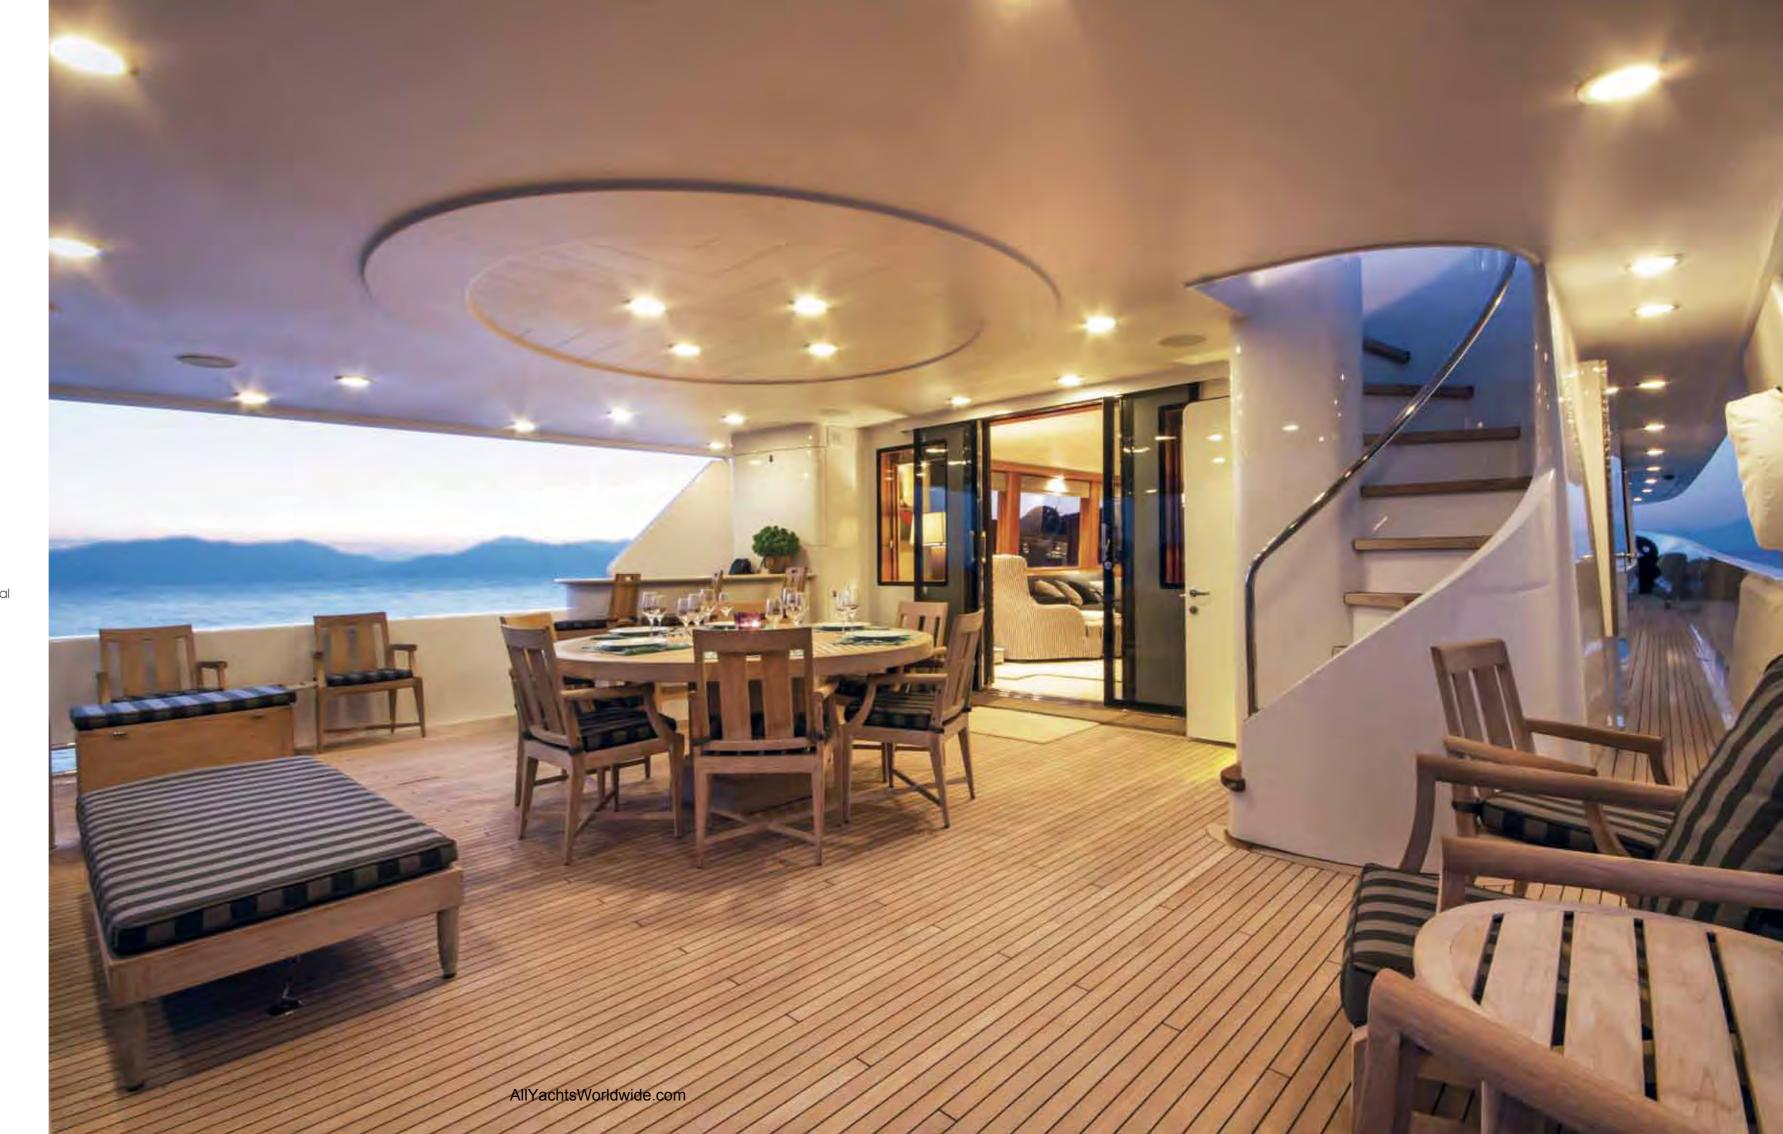

## MAIN DECK

Guests may try various delicious eatings
on a comfortable couch and a wide table
on the mid deck. The excellent taste that you will get
is supplemented by the sense of well being.
Relish every hour of the day,
as being part of your entire enjoyment.

Enjoy your day under the blue sky