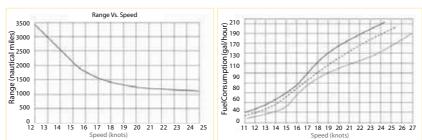

#### Overview

| Type                                                                     | Tri Deck Motor Yacht                                                                                                           |         |                       |
|--------------------------------------------------------------------------|--------------------------------------------------------------------------------------------------------------------------------|---------|-----------------------|
| Leng h                                                                   | 130' / 39.6 m                                                                                                                  | Beam    | 26'" / 8.0 m          |
| Draft                                                                    | 6'6" / 1.9 m                                                                                                                   | Height  | 36' / 10.9m           |
| Designer                                                                 | Westport                                                                                                                       |         |                       |
| Speeds                                                                   | From 12 knots up to 24 knots. The yacht can cruise as displacement or as a planning yacht 12 24 Knots Cruise/27 Knots Maximum* |         |                       |
| Range                                                                    | 3450 nmiles @ 12 kts                                                                                                           |         |                       |
| Main Engines                                                             | Twin MTU 12V4000 / 2735 hp each @ 2150 Max RPM                                                                                 |         |                       |
| Generators                                                               | 1 x Onan 100 kw + 1 x Onan 75 kw                                                                                               |         |                       |
| Stabilizers                                                              | Naiad Zero Speed                                                                                                               |         |                       |
| Watermakers                                                              | 2 x Sea Recovery 1200 gallon per day (2 x 4550 liters per day)                                                                 |         |                       |
| Fuel                                                                     | 9900 gals / 37472 ltrs                                                                                                         | Water   | 1620 gals / 6132 ltrs |
| Displacement                                                             | 370,000 lbs 168 000 kgs                                                                                                        | Tonnage | 307 (ITC)             |
| * Speeds/Ranges Are Approx. Subject to Load, Sea Conditions, & Variables |                                                                                                                                |         |                       |