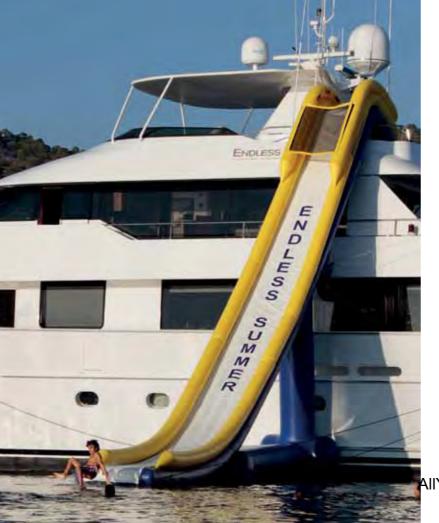

# OUTDOOR ACTIVITIES & SEA TOYS

### Enjoy spa and have fun

During your delightful cruise an outdoor Jacuzzi under the sky at the top deck of the yacht and plenty of fascinating activities can ensure moments of excitement. A pleasure boat for small escapes at the coast, a water slide, jet-skiing, skiing, diving, and canoeing are the exhilarating experiences that you can gain. For those of you who want to keep yourselves fit there is a treadmill and a spinning bicycle for working out.