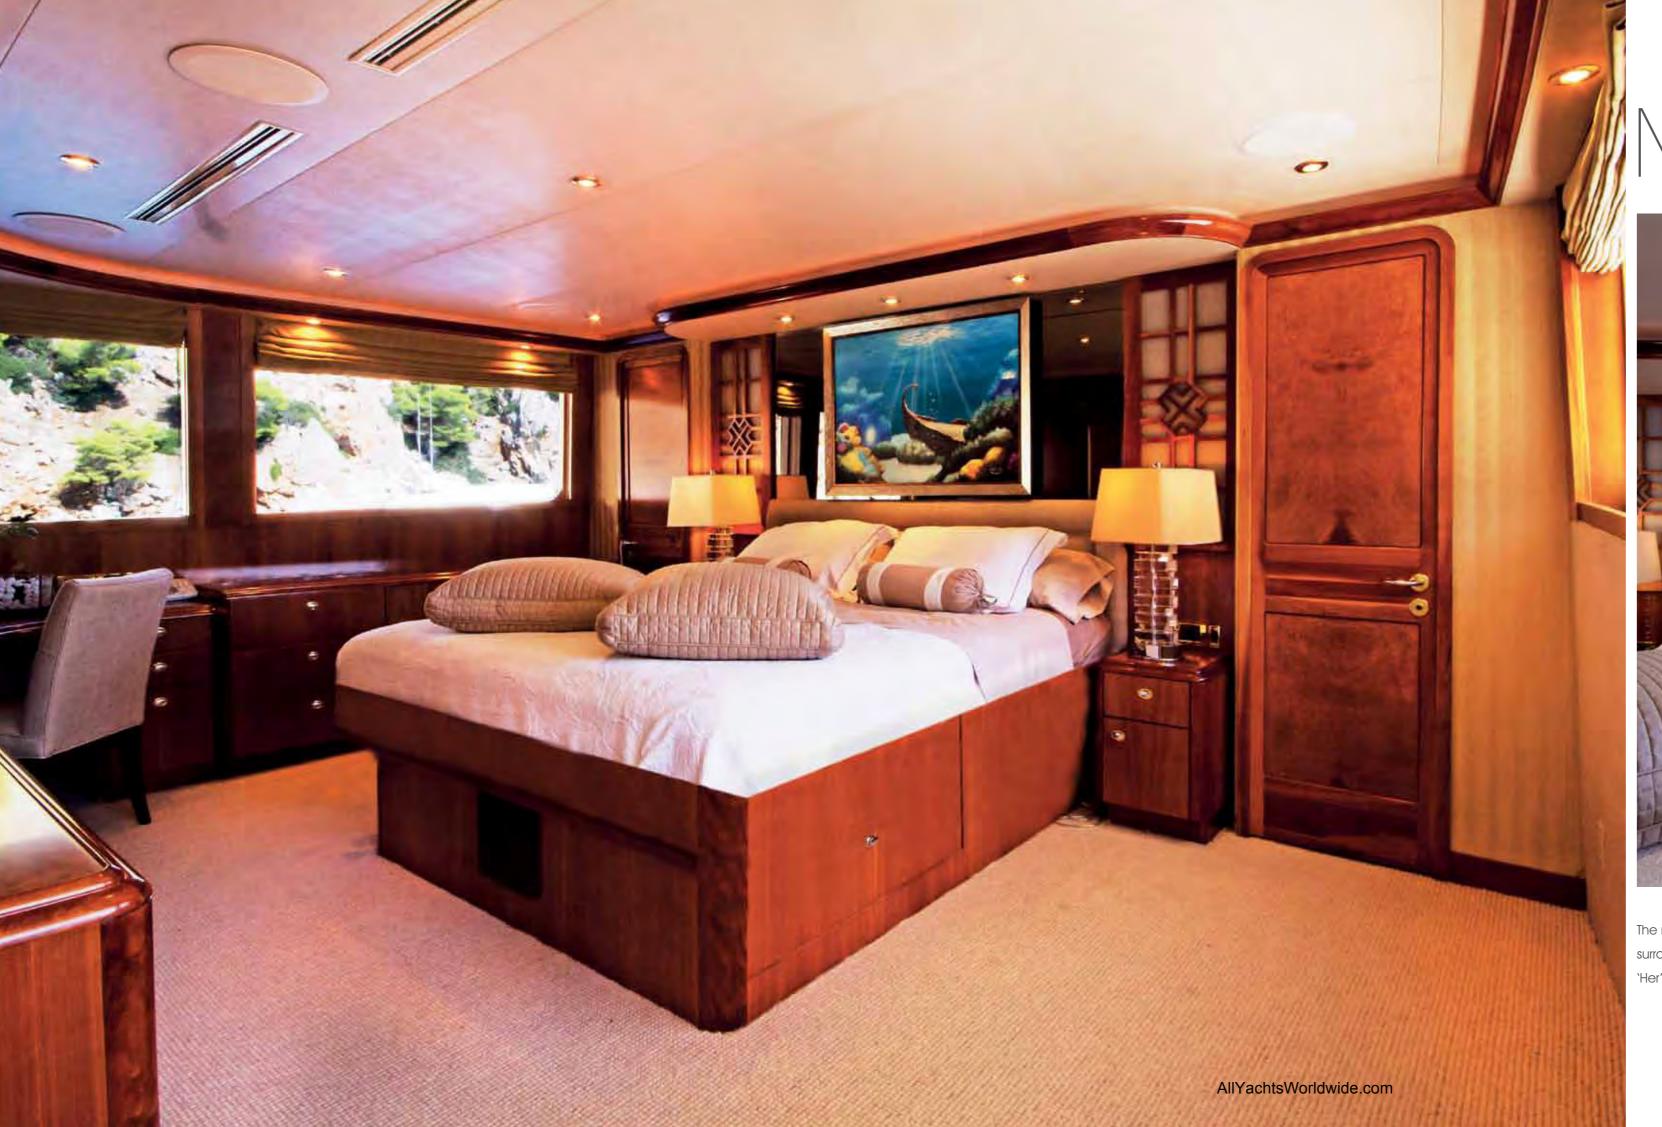

# MASTER CABIN

The master cabin of the yacht is the absolute place of comfort and relaxation. It has a centerlined king bed, surrounded by elegant furniture of fine wood that can be used as a boudoir or office space and separate 'His' and 'Her' bath entries. Due to the magnificent panoramic view to the sea this is the place where you will love to be.

Love the luxury