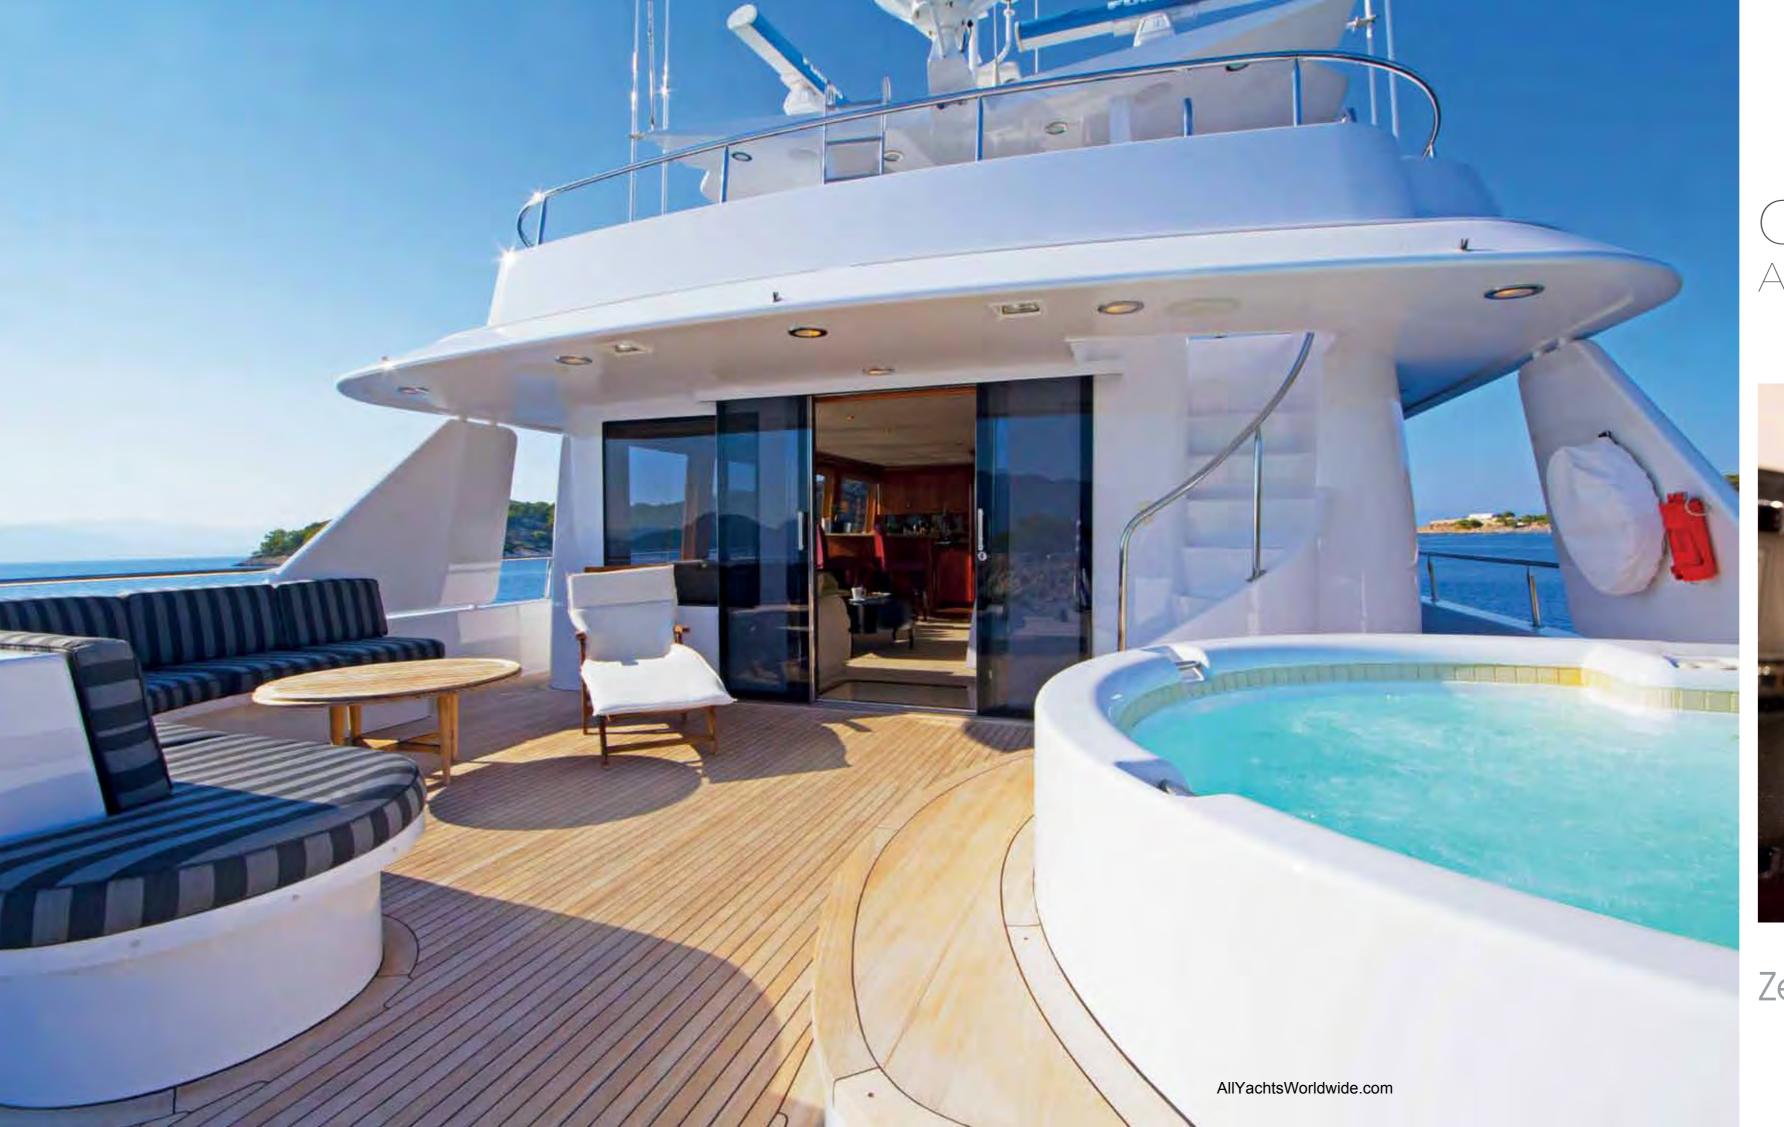

### Enjoy spa and have fun

During your delightful cruise an outdoor Jacuzzi under the sky at the top deck of the yacht and plenty of fascinating activities can ensure moments of excitement. A pleasure boat for small escapes at the coast, a water slide, jet-skiing, skiing, diving, and canoeing are the exhilarating experiences that you can gain. For those of you who want to keep yourselves fit there is a treadmill and a spinning bicycle for working out.