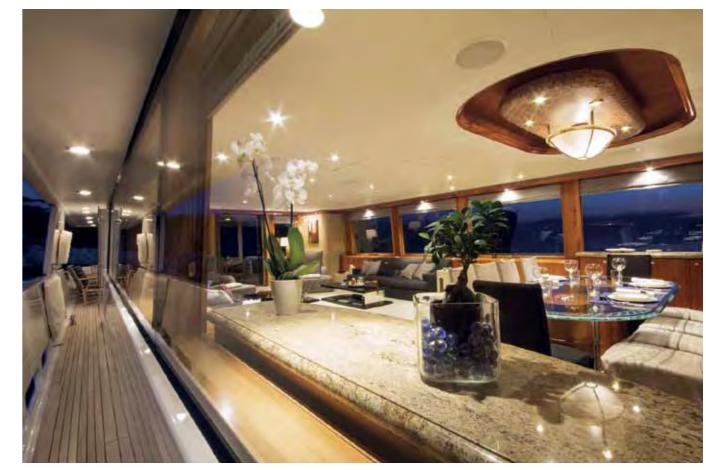

## DINNER AT DECK

The sun has set and the open-air lifestyle on board is featured by charm and pleasurable dinners.
Endless Summer can be transferred from an absolute cruising experience to an ideal place where guests can dine under the stars in pure delight.

Let the stars sparkle your taste