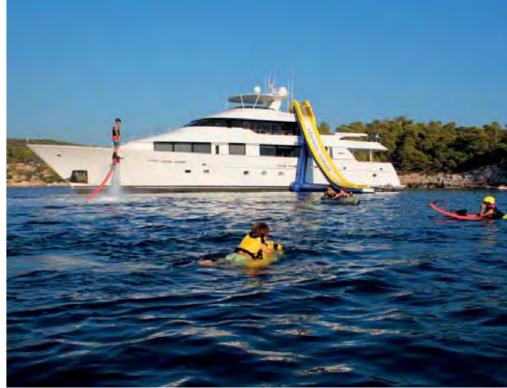

# OUTDOOR ACTIVITIES & SEA TOYS

### Enjoy spa and have fun

During your delightful cruise an outdoor Jacuzzi under the sky at the top deck of the yacht and plenty of fascinating activities can ensure moments of excitement. A pleasure boat for small escapes at the coast, a water slide, jet-skiing, skiing, diving, and canoeing are the exhilarating experiences that you can gain. For those of you who want to keep yourselves fit there is a treadmill and a spinning bicycle for working out.