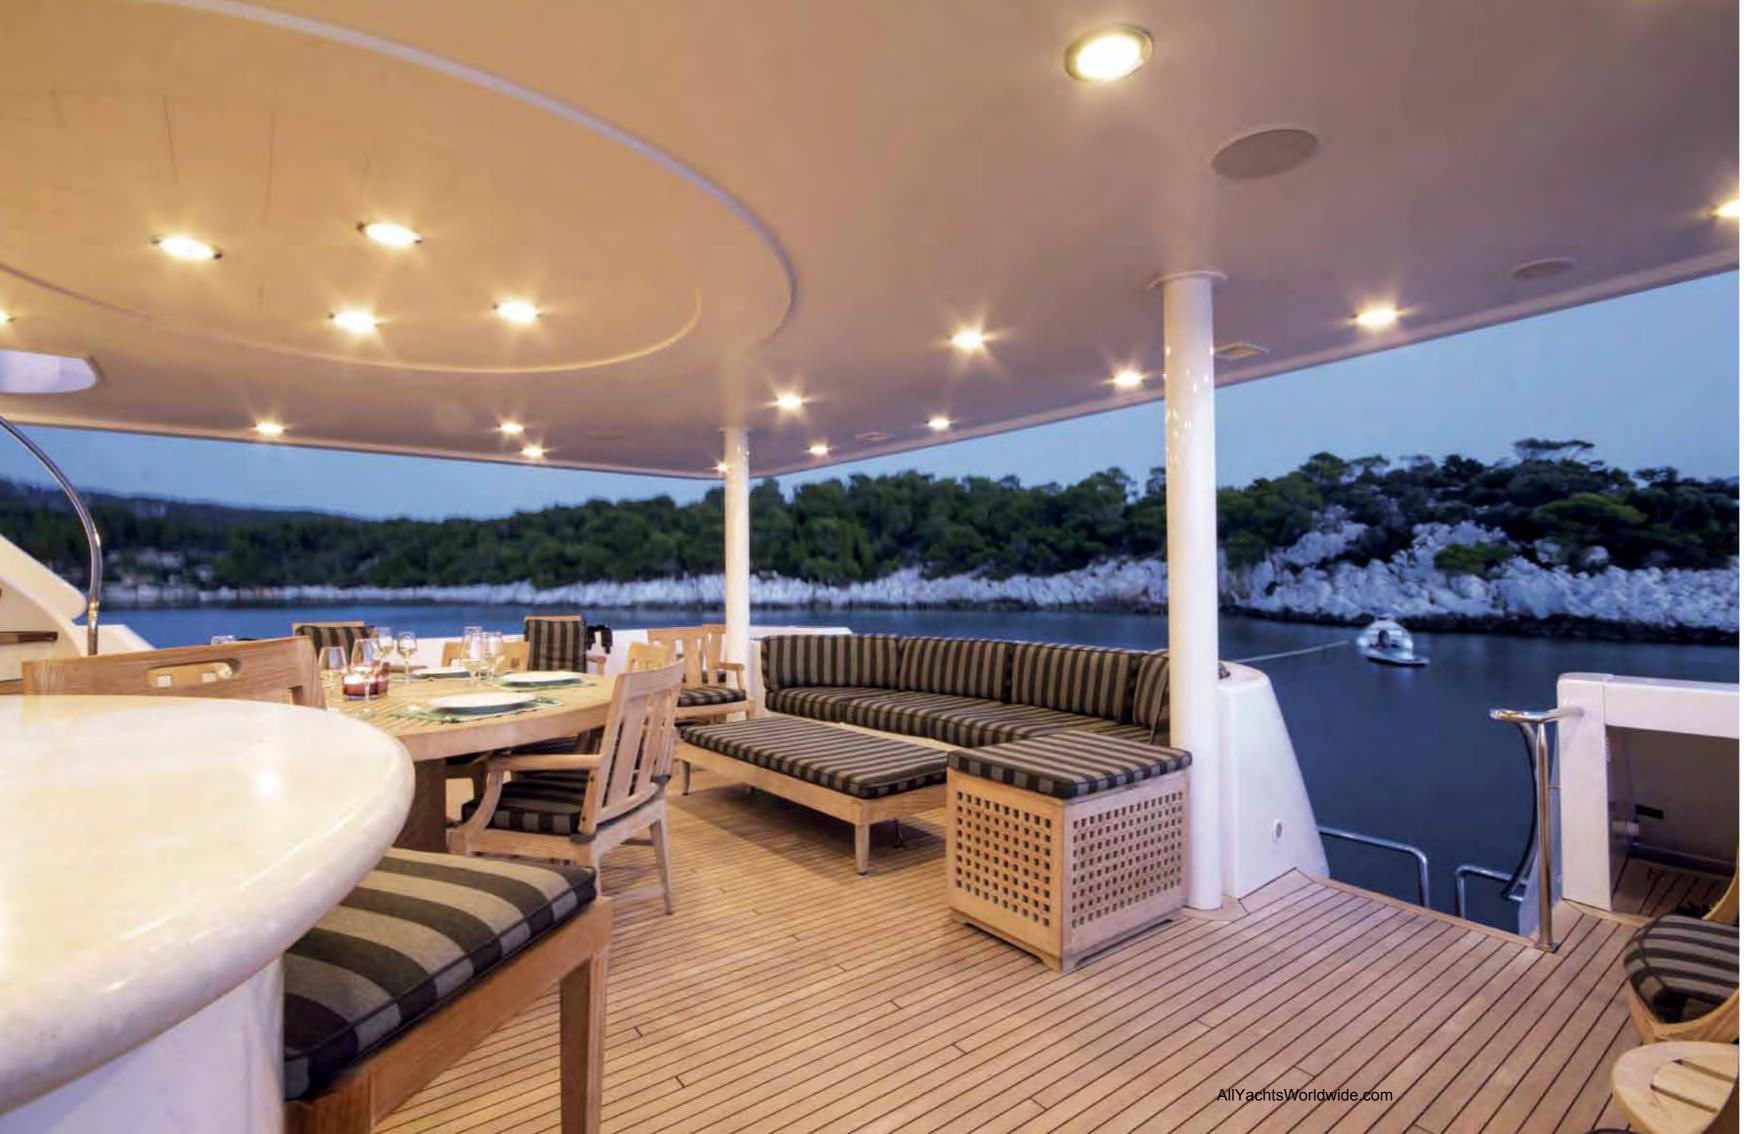

## DINNER AT DECK

The sun has set and the open-air lifestyle on board is featured by charm and pleasurable dinners.
Endless Summer can be transferred from an absolute cruising experience to an ideal place where guests can dine under the stars in pure delight.

Let the stars sparkle your taste