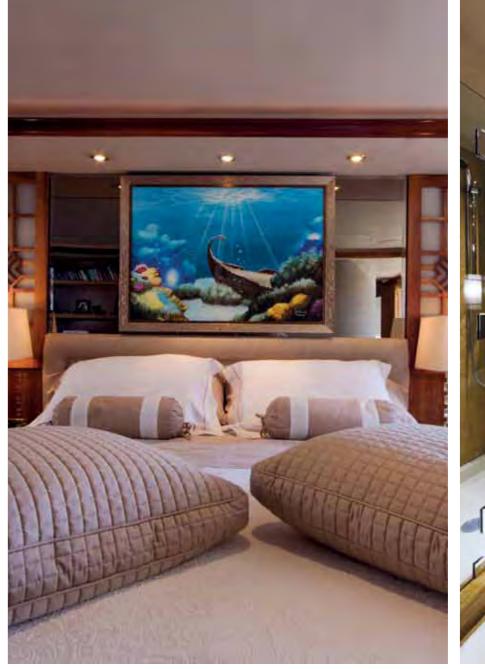

# MASTER CABIN

The master cabin of the yacht is the absolute place of comfort and relaxation. It has a centerlined king bed, surrounded by elegant furniture of fine wood that can be used as a boudoir or office space and separate 'His' and 'Her' bath entries. Due to the magnificent panoramic view to the sea this is the place where you will love to be.

Love the luxury