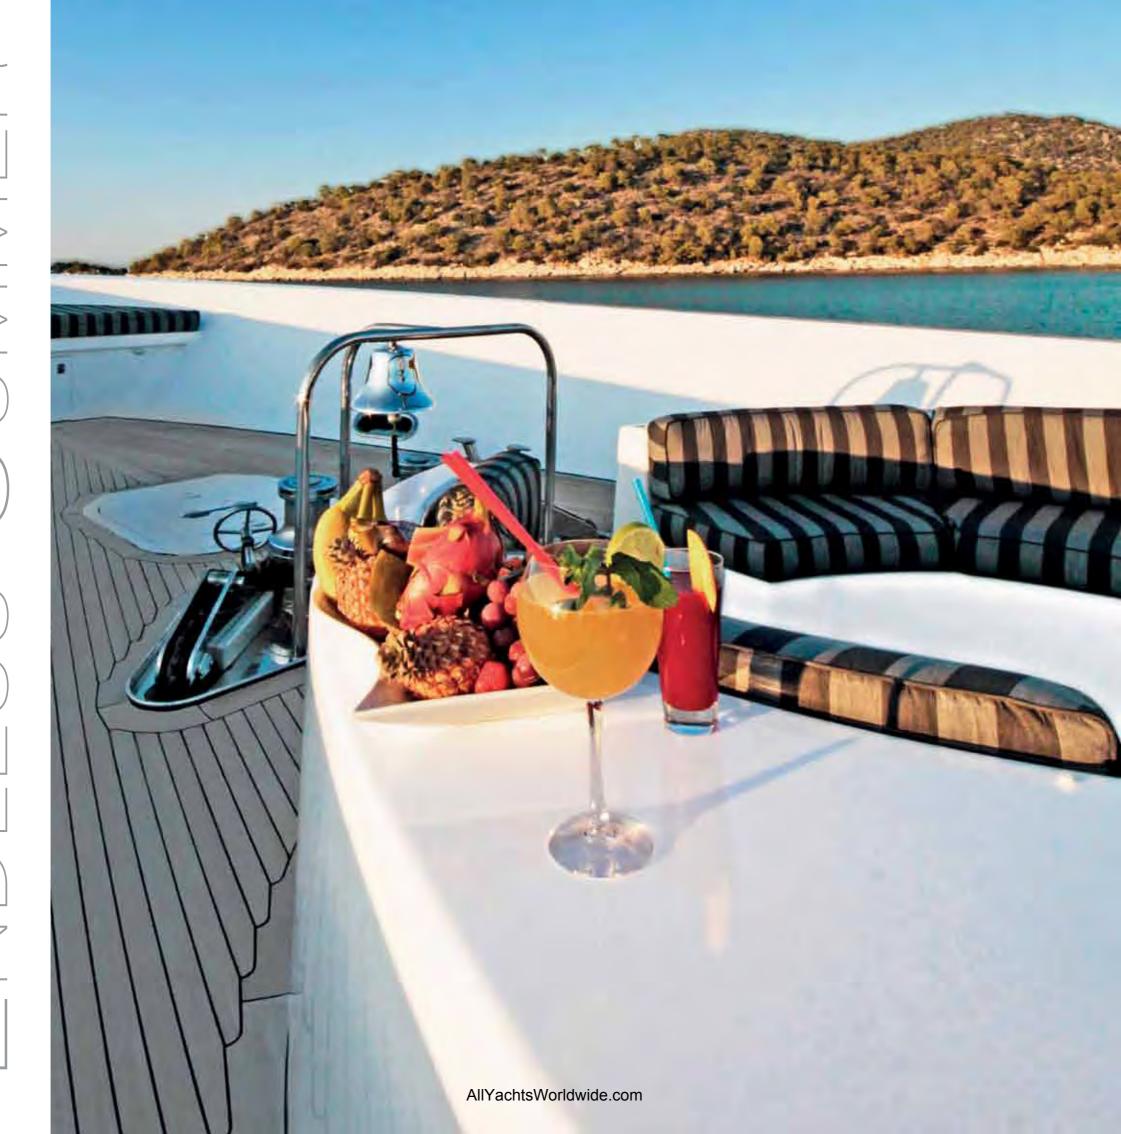

## MAIN DECK

Guests may try various delicious eatings
on a comfortable couch and a wide table
on the mid deck. The excellent taste that you will get
is supplemented by the sense of well being.
Relish every hour of the day,
as being part of your entire enjoyment.

Enjoy your day under the blue sky