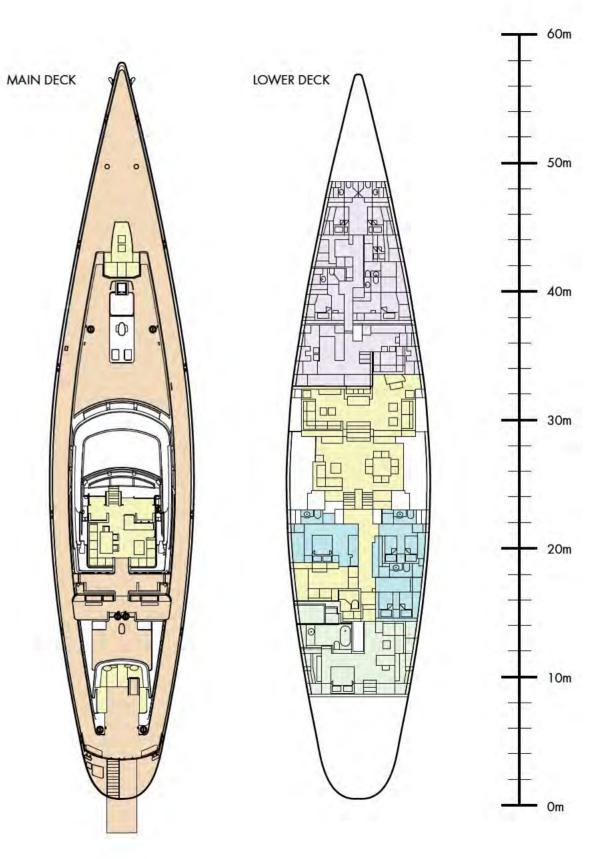

## **GENERAL ARRANGEMENT**

Deck Guest Areas

Master Cabin

Guest Cabins

Crew Areas