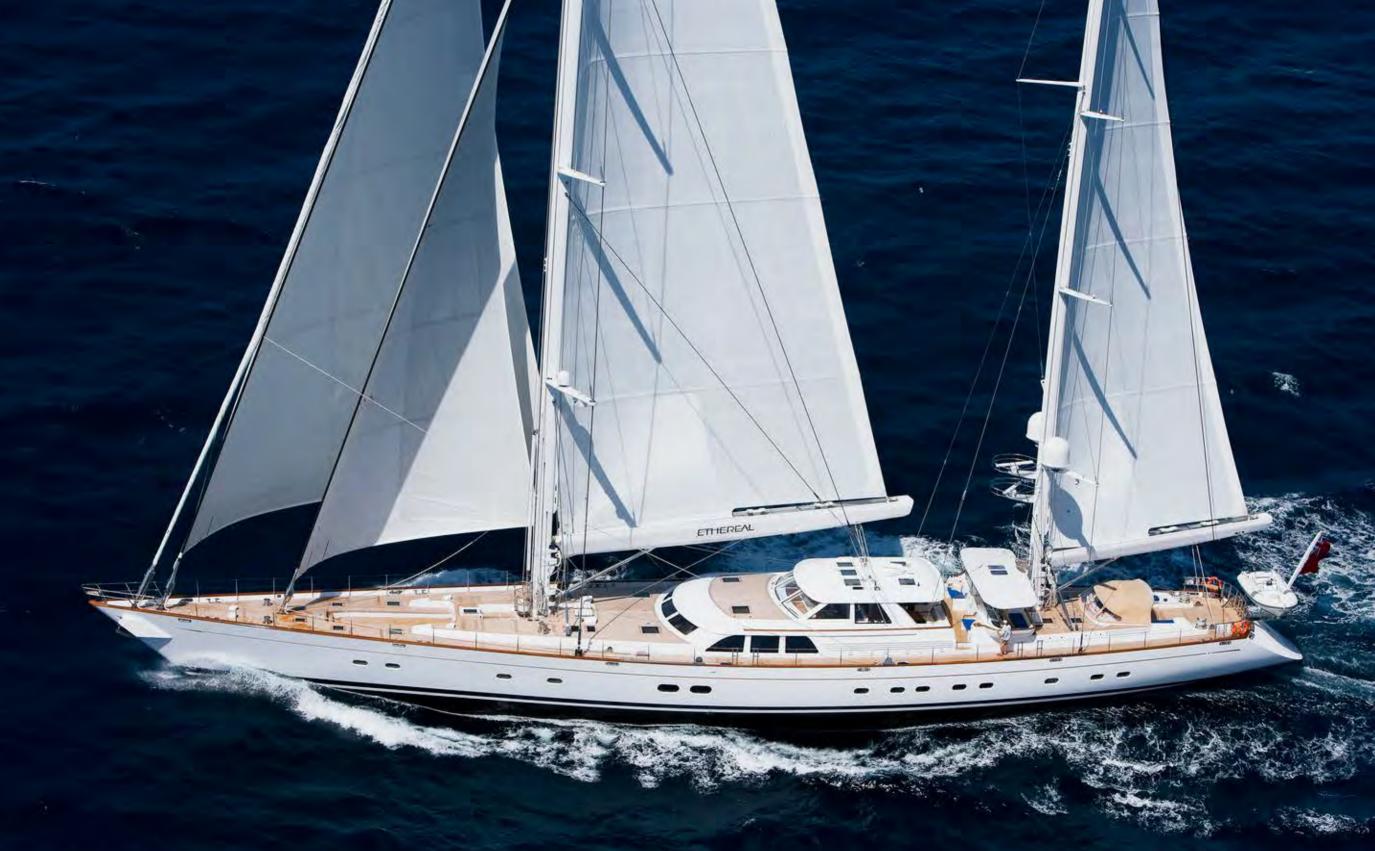

## ETHEREAL FOR CHARTER

0

Ar

0 0 2 2 2

NOT FOR SALE OR CHARTER TO U.S. RESIDENTS WHILE IN U.S. WATERS

## BUILDER ROYAL HUISMAN

**BUILT** 2009

**LENGTH O.A.** 58M (190FT)

BEAM 11.4M (37.4FT)

> **DRAFT** 4.90M (16FT)

GUESTS 12 IN 5 CABINS

**CREW** 10 CREW

GROSS TONNAGE

494

**SPEED** 17 KNOTS

**ENGINES** 2X 716 HP CATERPILLARS

DINING

AllYachtsWorldwide.com

AllYachtsWorldwide.com NOT FOR SALE OR CHARTER TO U.S. RESIDENTS WHILE IN U.S. WATERS 1.1

ETHEREAL GEORGE

AWG