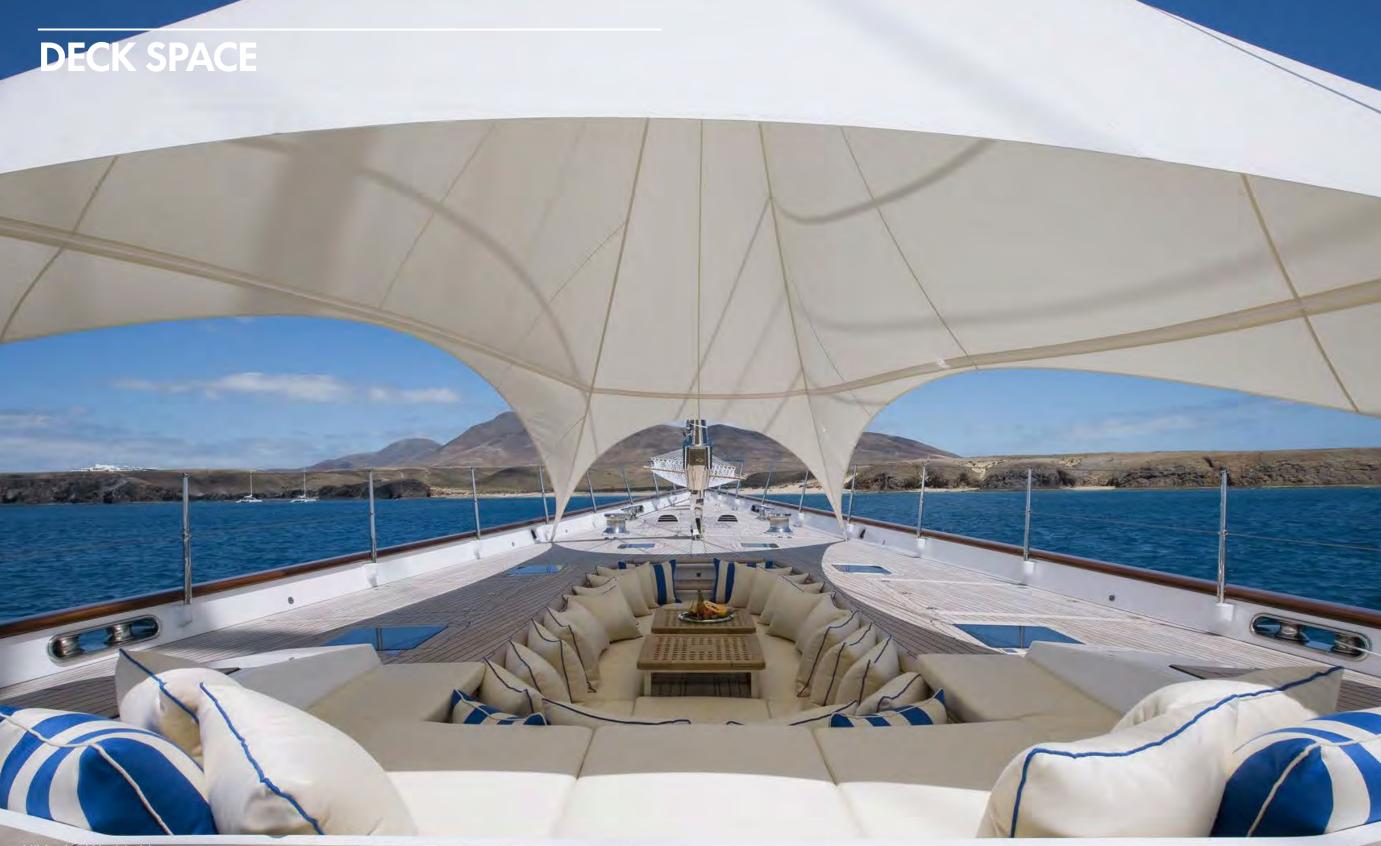

## ETHEREAL FOR CHARTER

0

Ar

0 0 2 2 2

NOT FOR SALE OR CHARTER TO U.S. RESIDENTS WHILE IN U.S. WATERS

## BUILDER ROYAL HUISMAN

**BUILT** 2009

**LENGTH O.A.** 58M (190FT)

BEAM 11.4M (37.4FT)

> **DRAFT** 4.90M (16FT)

GUESTS 12 IN 5 CABINS

**CREW** 10 CREW

GROSS TONNAGE

494

**SPEED** 17 KNOTS

**ENGINES** 2X 716 HP CATERPILLARS



DINING





AllYachtsWorldwide.com

AllYachtsWorldwide.com NOT FOR SALE OR CHARTER TO U.S. RESIDENTS WHILE IN U.S. WATERS 1.1



ETHEREAL GEORGE

AWG

m

00

T

11111

0

AllYachtsWorldwide.com

## **GENERAL ARRANGEMENT**





Deck Guest Areas

Master Cabin

Guest Cabins

Crew Areas

## ETHEREAL FOR CHARTER

0

Ar

0 0 2 2 2

NOT FOR SALE OR CHARTER TO U.S. RESIDENTS WHILE IN U.S. WATERS