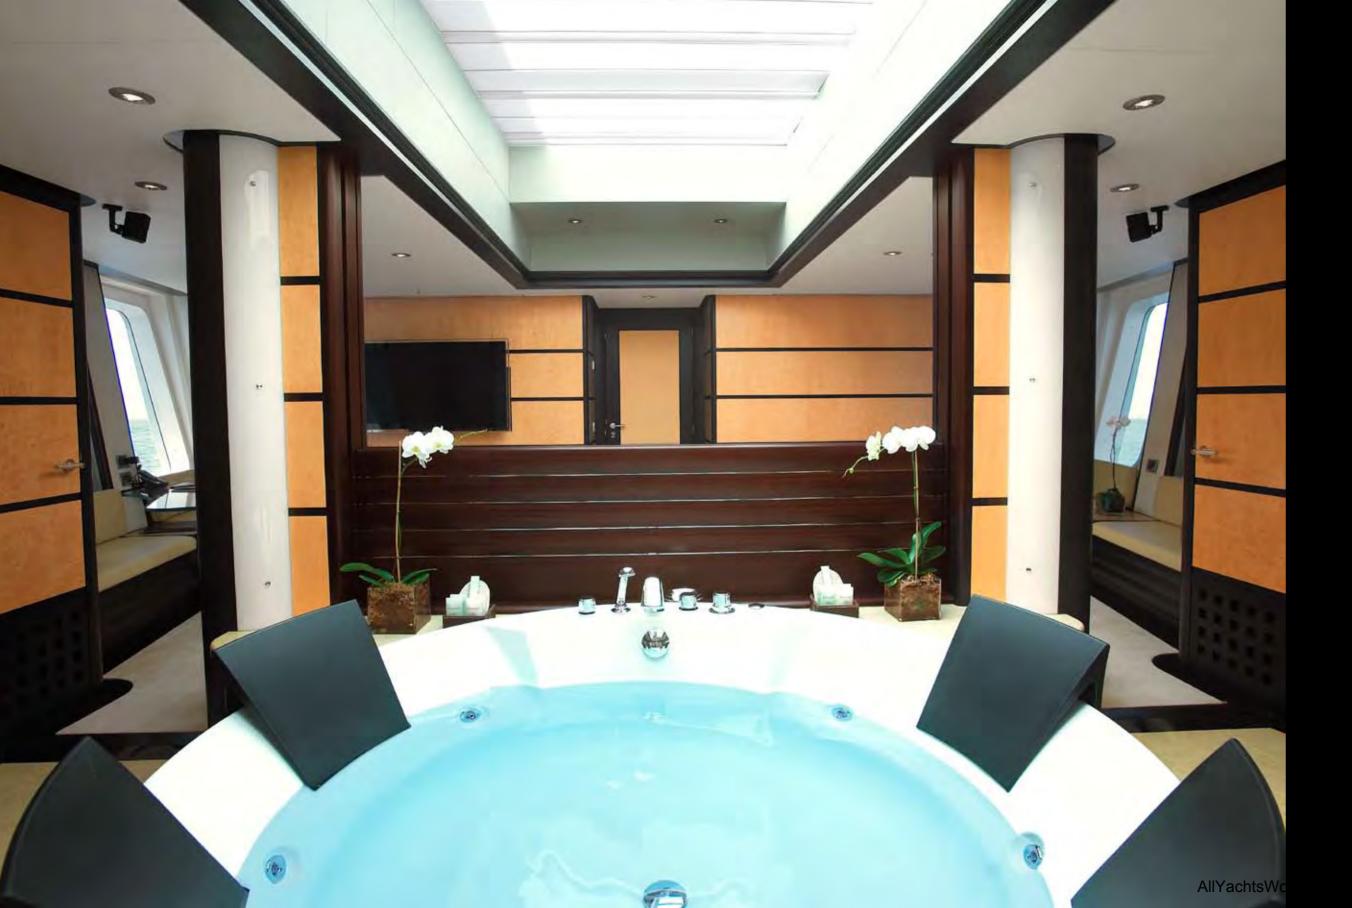

## Time to relax

Refresh and pamper yourself

The master stateroom can also be transformed into a day spa with its luxurious circular whirlpool bath centrally located under the skylight. The bath area also contains his and her closets, a two-sink vanity, and a private shower richly finished in Jerusalem Gold marble.