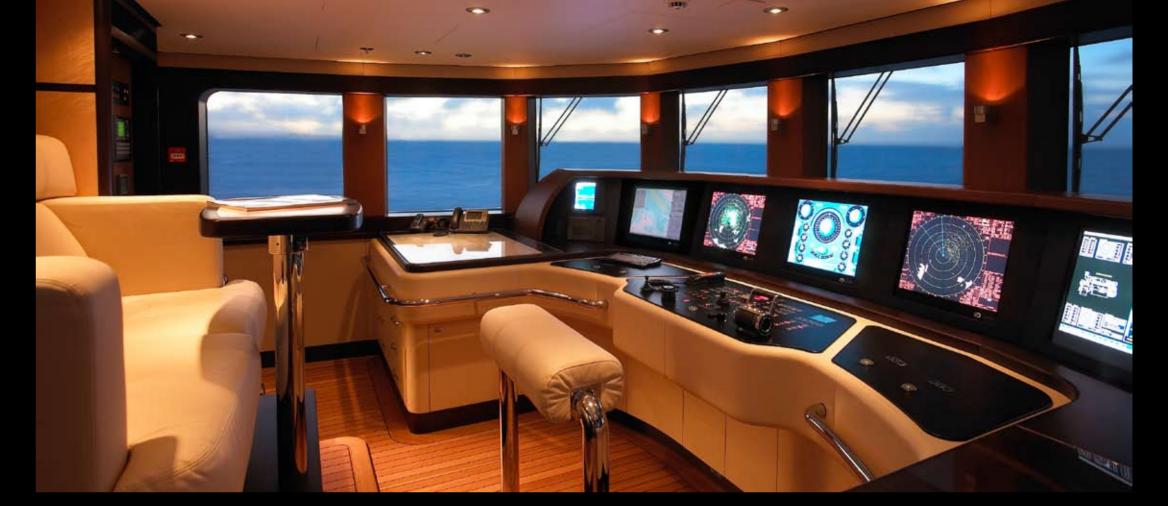

#### Sun deck

- 1 BBQ grill on sun deck
- 2 Jacuzzi and sunbeds

- Bridge deck
  3 Bridge deck lounge
- 5 Pantry
- 6 Private office
- 7 Wheel house