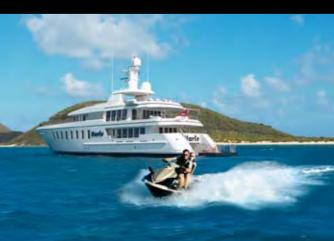

## Time to play

Discover an extra dimension

The lazarette on the lower deck is a multipurpose activity center that can be converted into a fitness studio or recreational area when all the water toys are out at sea. The massive swim platform serves as an extra deck near the water level. From here you can access the water for a refreshing dip, enter one of the yacht's two tenders, or enjoy water sports activities such as waverunners, wakeboards, sailboats or snorkeling.

### Watersports

- 22' Nautica tender
- 13' Nautica jet tender
- 2 x 14' Laser Sailboats
- 2 x Yamaha VX Cruiser WaveRunners
- 2 x Sea Kayaks
- Water Skis, Wakeboards, & Pull Toys
- Snorkel & Scuba Gear (rendezvous diving only - restrictions apply)
- Stand-up Paddle Surfboard
- Windsurfer