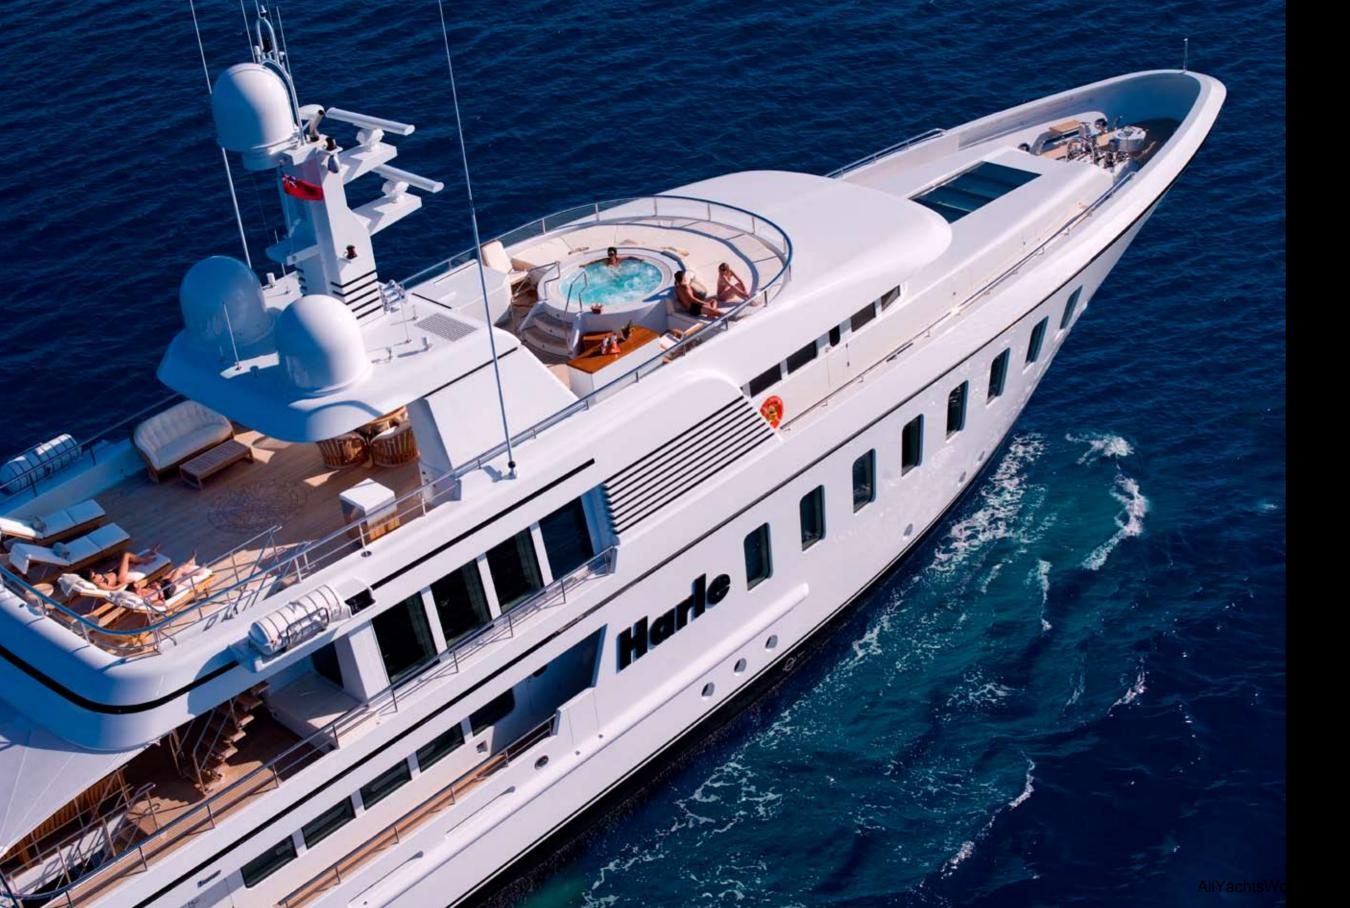

## Sharing the sun

Large sun deck to top it off

The spacious sun deck is the ideal location to enjoy the sun to the max and indulge in outdoor living. You can sunbathe in peace and quiet on the luxurious sun beds, take a dip in the Jacuzzi, or stretch out in one of the comfortable deckchairs. Music speakers blanket the sundeck for up tempo entertaining or simple easy listening. A large high def TV screen offers the option of viewing sports, shows or movies in casual comfort. The sun deck is a perfect place to dine al fresco in sun, shade or twilight at a table that expands to seat 12 guests. If you want to change the mood or take a break from the sun, a stylish, full-size awning can be erected across the aft deck. And, the sun deck's skylight, yet another feature, lets daylight into the halls around the central stairway, ensuring that all decks receive natural sunlight.

#### Sun deck

- 1 BBQ grill on sun deck
- 2 Jacuzzi and sunbeds

- Bridge deck
  3 Bridge deck lounge
- 5 Pantry
- 6 Private office
- 7 Wheel house