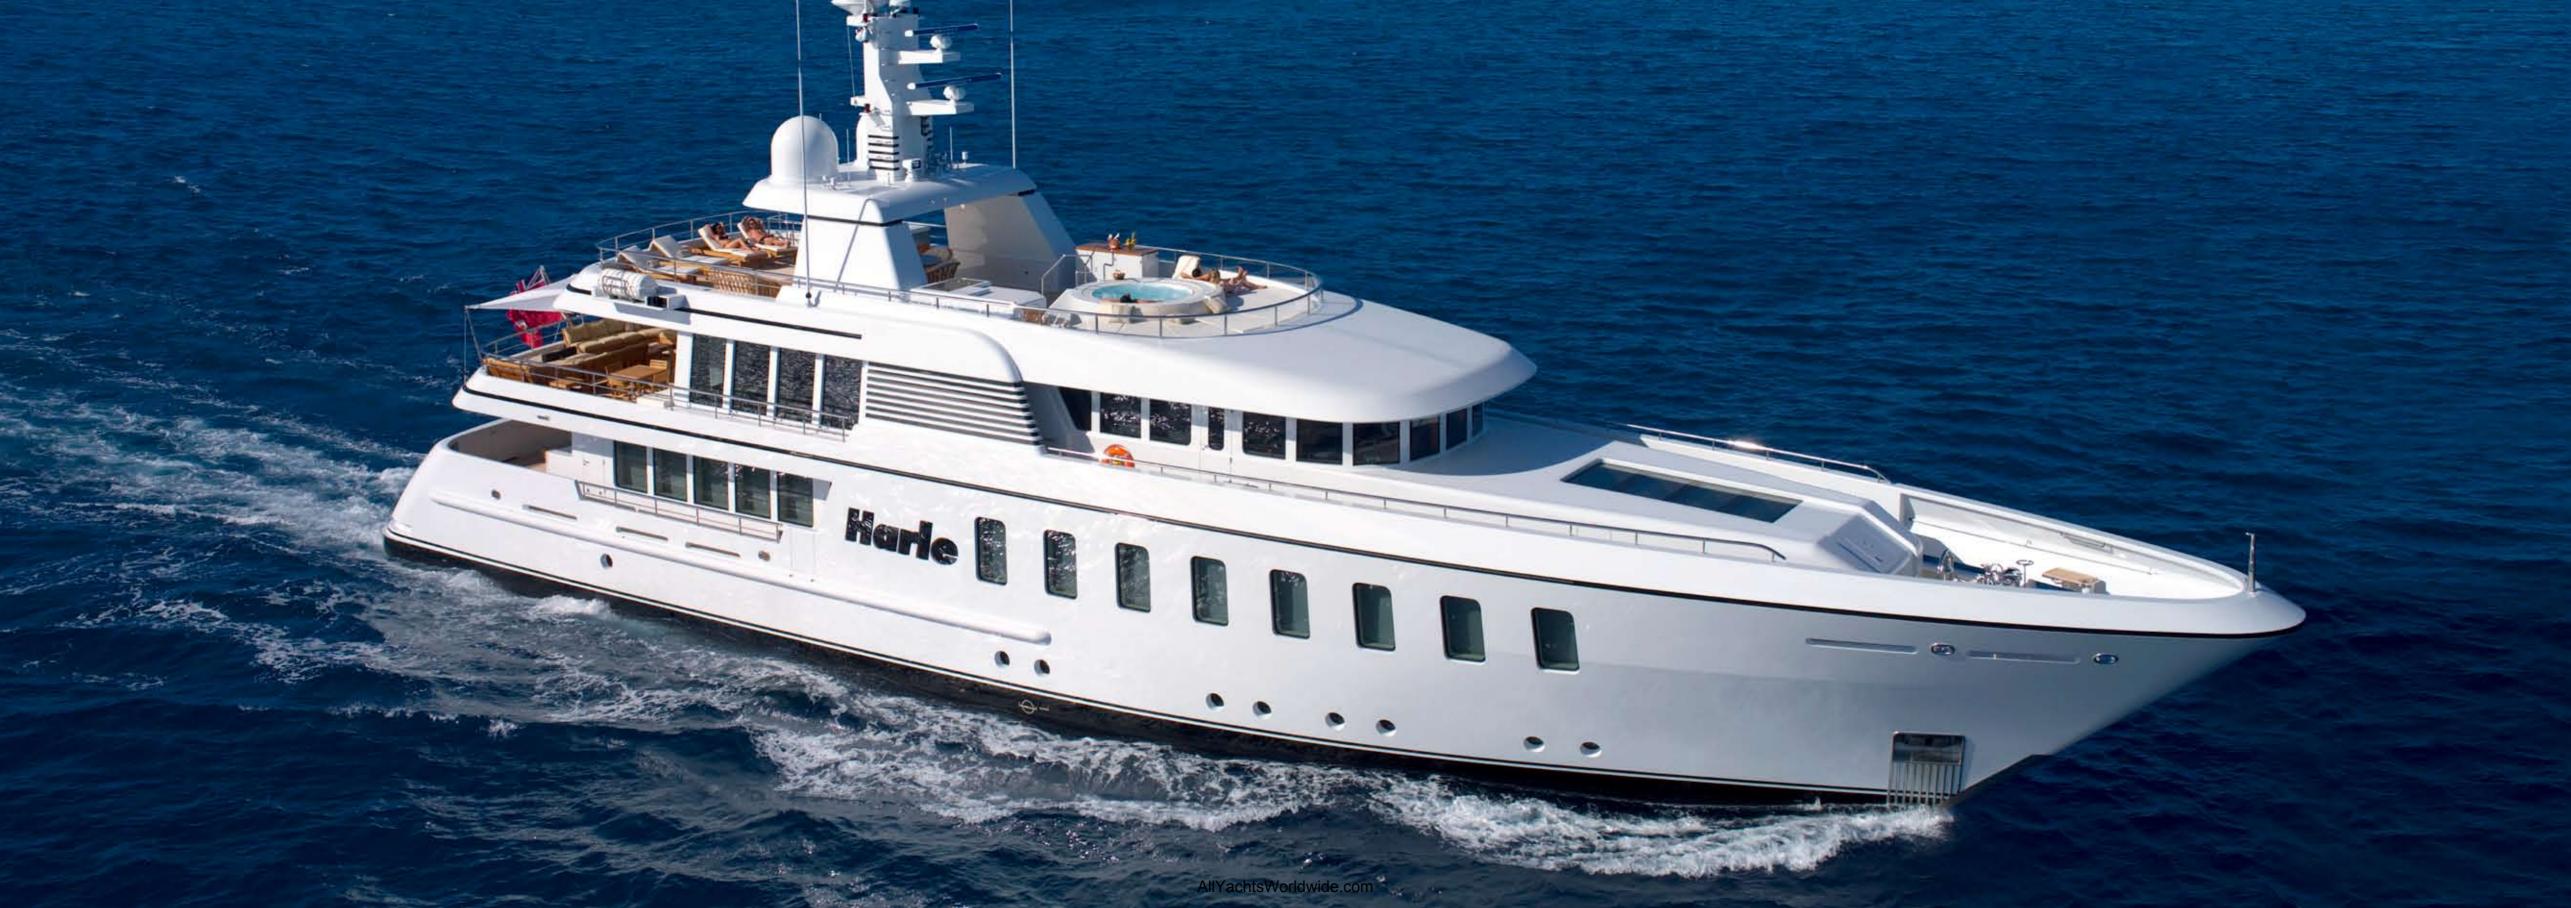

# A new dawn of yachting

Uncompromising, indisputable, revolutionary

Harle is one of the finest forty-five meter oceangoing yachts in the world. Designed, engineered and built by world-leader Feadship, this yacht has a unique layout and offers unparalleled performance. Many years of professional experience and knowledge were brought together during the design process, resulting in excellent engineering and superb execution.

Guests will love having the master and guest staterooms on the main deck, the yacht's open feel, and the flexible indoor and outdoor spaces that let you live in an environment in which you can enjoy life and experience freedom to the fullest. Large windows create the perfect harmony between the inside and outside worlds. The interior and exterior convey a sense of pleasure and demonstrate complete functionality in every detail. Harle provides a private, safe, luxurious and comfortable cruising experience at all times, at any location on the world's oceans.

Offering a world of luxury, comfort and personal attention, Harle sets the standard for a new generation of world-class luxury yachts.