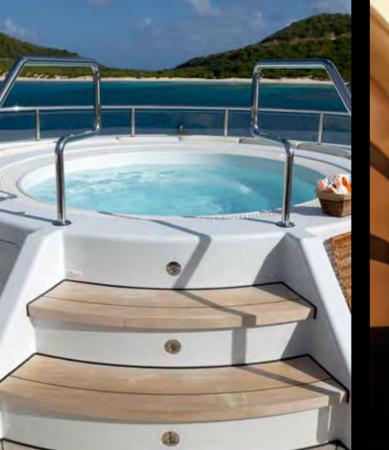

## Time to relax

Refresh and pamper yourself

The master stateroom can also be transformed into a day spa with its luxurious circular whirlpool bath centrally located under the skylight. The bath area also contains his and her closets, a two-sink vanity, and a private shower richly finished in Jerusalem Gold marble.

## Sharing the sun

Large sun deck to top it off

The spacious sun deck is the ideal location to enjoy the sun to the max and indulge in outdoor living. You can sunbathe in peace and quiet on the luxurious sun beds, take a dip in the Jacuzzi, or stretch out in one of the comfortable deckchairs. Music speakers blanket the sundeck for up tempo entertaining or simple easy listening. A large high def TV screen offers the option of viewing sports, shows or movies in casual comfort. The sun deck is a perfect place to dine al fresco in sun, shade or twilight at a table that expands to seat 12 guests. If you want to change the mood or take a break from the sun, a stylish, full-size awning can be erected across the aft deck. And, the sun deck's skylight, yet another feature, lets daylight into the halls around the central stairway, ensuring that all decks receive natural sunlight.