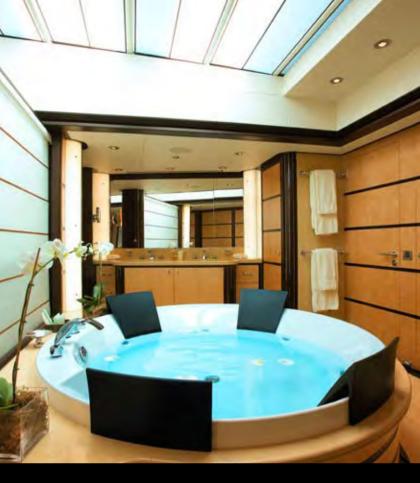

## Time to relax

Refresh and pamper yourself

The master stateroom can also be transformed into a day spa with its luxurious circular whirlpool bath centrally located under the skylight. The bath area also contains his and her closets, a two-sink vanity, and a private shower richly finished in Jerusalem Gold marble.