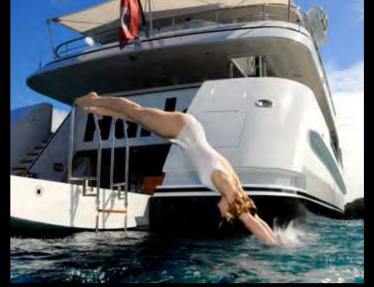

## Time to play

Discover an extra dimension

The lazarette on the lower deck is a multipurpose activity center that can be converted into a fitness studio or recreational area when all the water toys are out at sea. The massive swim platform serves as an extra deck near the water level. From here you can access the water for a refreshing dip, enter one of the yacht's two tenders, or enjoy water sports activities such as waverunners, wakeboards, sailboats or snorkeling.

Fully finished teak stairs provide easy access from the main deck above, so you can greet guests as they come and go. You may also have the crew set up your very own beach club where you'll want to relax in an elegant setting, or simply decide to explore the blue planet at the water-level and below the surface!