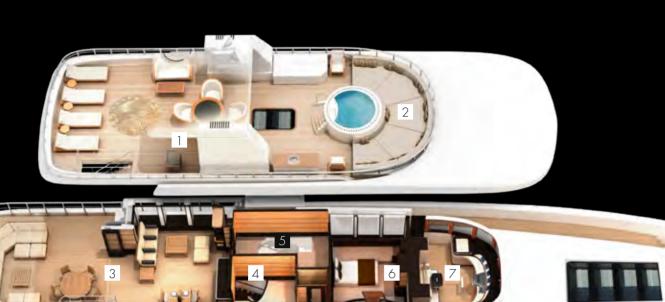

## Harle Layout

#### Sun deck

- 1 BBQ grill on sun deck
- 2 Jacuzzi and sunbeds

- Bridge deck
  3 Bridge deck lounge
- 5 Pantry
- 6 Private office
- 7 Wheel house