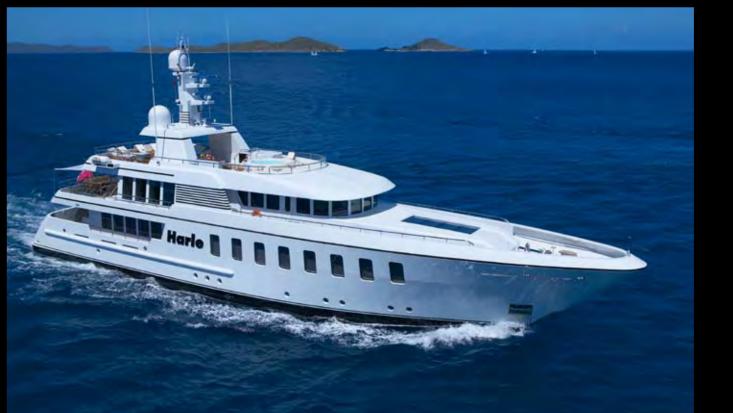

# A new dawn of yachting

Uncompromising, indisputable, revolutionary

Harle is one of the finest forty-five meter oceangoing yachts in the world. Designed, engineered and built by world-leader Feadship, this yacht has a unique layout and offers unparalleled performance. Many years of professional experience and knowledge were brought together during the design process, resulting in excellent engineering and superb execution.

## Specifications

Builder: Feadship

Year: 2007

Length: 44.65m (146'6")

Beam: 9.20m (30'2")

Draft: 2.70m (8'10")

Type: Steel hull, full-displacement motoryacht

Range: 4,500 Nautical Miles at 10 knots