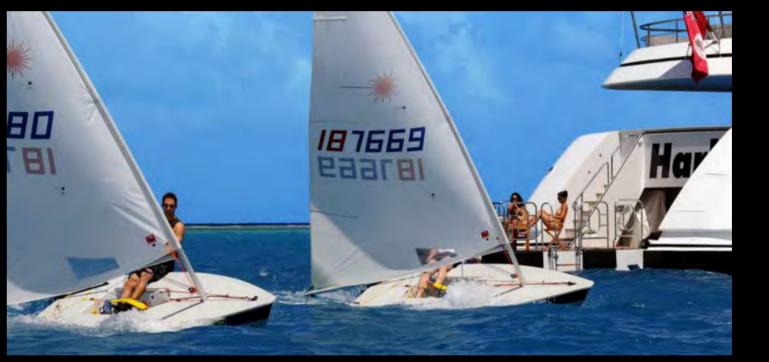

## Time to play

Discover an extra dimension

The lazarette on the lower deck is a multipurpose activity center that can be converted into a fitness studio or recreational area when all the water toys are out at sea. The massive swim platform serves as an extra deck near the water level. From here you can access the water for a refreshing dip, enter one of the yacht's two tenders, or enjoy water sports activities such as waverunners, wakeboards, sailboats or snorkeling.

### Watersports

- 22' Nautica tender
- 13' Nautica jet tender
- 2 x 14' Laser Sailboats
- 2 x Yamaha VX Cruiser WaveRunners
- 2 x Sea Kayaks
- Water Skis, Wakeboards, & Pull Toys
- Snorkel & Scuba Gear (rendezvous diving only - restrictions apply)
- Stand-up Paddle Surfboard
- Windsurfer