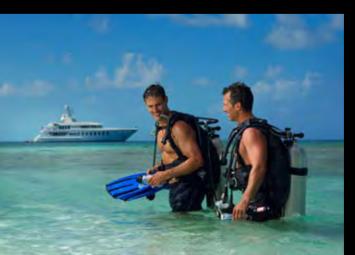

## Time to play

Discover an extra dimension

The lazarette on the lower deck is a multipurpose activity center that can be converted into a fitness studio or recreational area when all the water toys are out at sea. The massive swim platform serves as an extra deck near the water level. From here you can access the water for a refreshing dip, enter one of the yacht's two tenders, or enjoy water sports activities such as waverunners, wakeboards, sailboats or snorkeling.

Fully finished teak stairs provide easy access from the main deck above, so you can greet guests as they come and go. You may also have the crew set up your very own beach club where you'll want to relax in an elegant setting, or simply decide to explore the blue planet at the water-level and below the surface!

### Watersports

- 22' Nautica tender
- 13' Nautica jet tender
- 2 x 14' Laser Sailboats
- 2 x Yamaha VX Cruiser WaveRunners
- 2 x Sea Kayaks
- Water Skis, Wakeboards, & Pull Toys
- Snorkel & Scuba Gear (rendezvous diving only - restrictions apply)
- Stand-up Paddle Surfboard
- Windsurfer