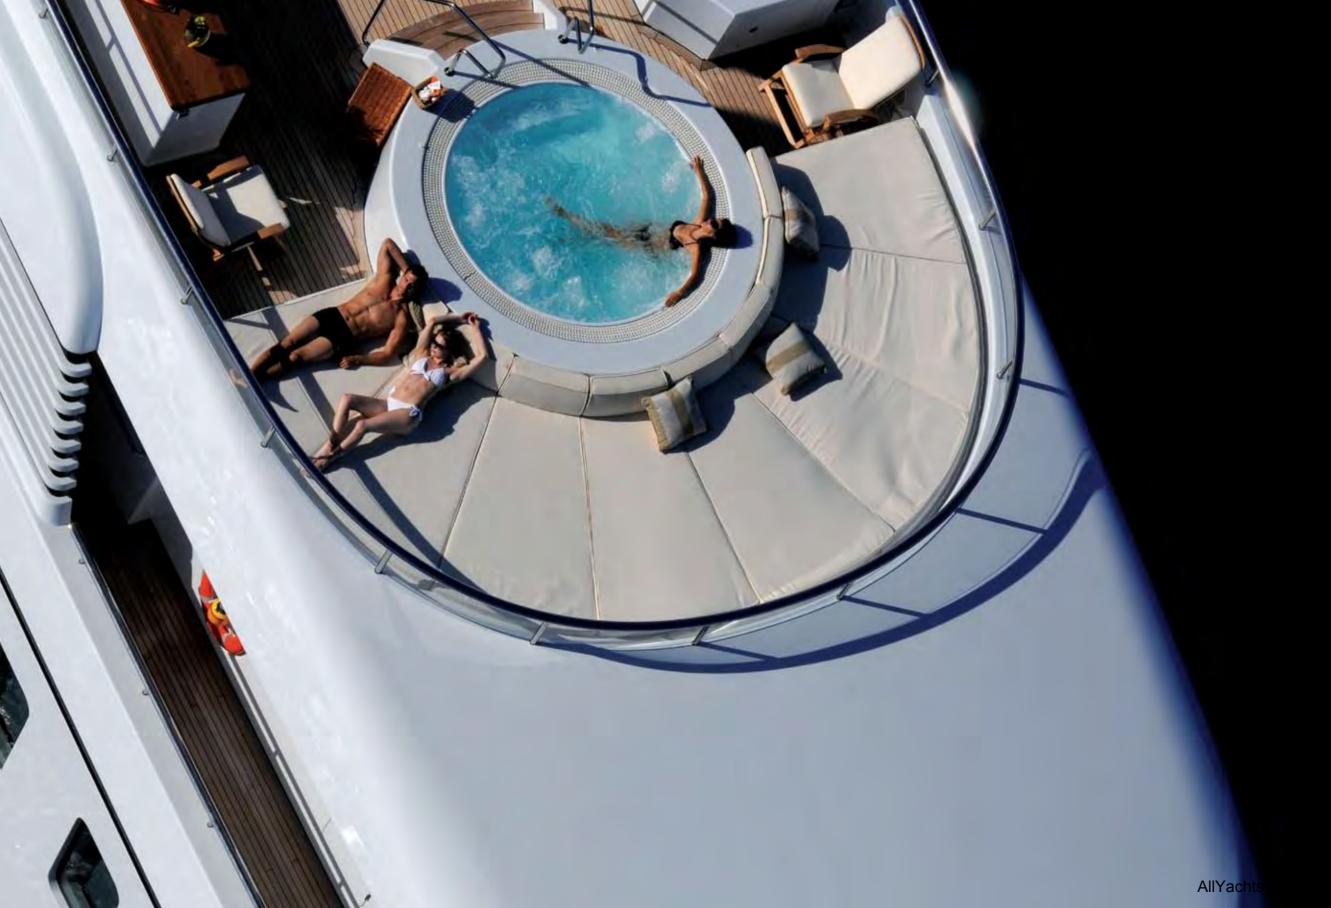

## Sharing the sun

Large sun deck to top it off

The spacious sun deck is the ideal location to enjoy the sun to the max and indulge in outdoor living. You can sunbathe in peace and quiet on the luxurious sun beds, take a dip in the Jacuzzi, or stretch out in one of the comfortable deckchairs. Music speakers blanket the sundeck for up tempo entertaining or simple easy listening. A large high def TV screen offers the option of viewing sports, shows or movies in casual comfort. The sun deck is a perfect place to dine al fresco in sun, shade or twilight at a table that expands to seat 12 guests. If you want to change the mood or take a break from the sun, a stylish, full-size awning can be erected across the aft deck. And, the sun deck's skylight, yet another feature, lets daylight into the halls around the central stairway, ensuring that all decks receive natural sunlight.