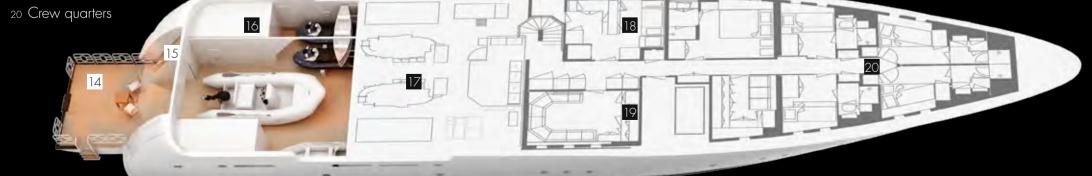

## Harle Layout

#### Lower deck

- 14 Swimdeck
- 15 Access to maindeck
- 16 Lazarette
- 17 Engine room
- 18 Galley 19 Crew mess