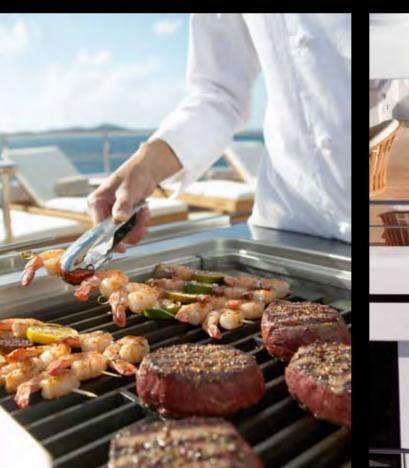

#### Entertainment

- Large LCD high def flat screen TV's throughout;
- Sophisticated AV & IT system with vast library of music, movies and high def digital art;
- Apple TV, Sat TV, Bose Surround Sound, DVD/CD, POE jacks, broadband internet and Cisco wireless VOIP phones in all guest areas and staterooms;
- Video and music iPod docking stations and game station Speed: 12 knots cruising / 14 knots maximum ports in all guest areas and staterooms;
- Complete sound system and WiFi coverage throughout;
- Jacuzzi on sun deck;
- BBQ grill on sun deck;
- Ice cream machine;
- Treadmill, yoga mats, free weights, weight bench and other fitness equipment;
- Miscellaneous beach toys.