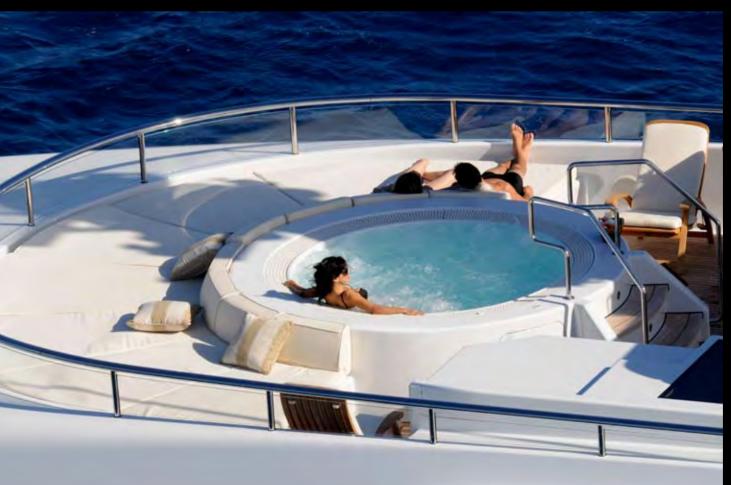

## Sharing the sun

Large sun deck to top it off

The spacious sun deck is the ideal location to enjoy the sun to the max and indulge in outdoor living. You can sunbathe in peace and quiet on the luxurious sun beds, take a dip in the Jacuzzi, or stretch out in one of the comfortable deckchairs. Music speakers blanket the sundeck for up tempo entertaining or simple easy listening. A large high def TV screen offers the option of viewing sports, shows or movies in casual comfort. The sun deck is a perfect place to dine al fresco in sun, shade or twilight at a table that expands to seat 12 guests. If you want to change the mood or take a break from the sun, a stylish, full-size awning can be erected across the aft deck. And, the sun deck's skylight, yet another feature, lets daylight into the halls around the central stairway, ensuring that all decks receive natural sunlight.

#### Sun deck

- 1 BBQ grill on sun deck
- 2 Jacuzzi and sunbeds

- Bridge deck
  3 Bridge deck lounge
- 5 Pantry
- 6 Private office
- 7 Wheel house