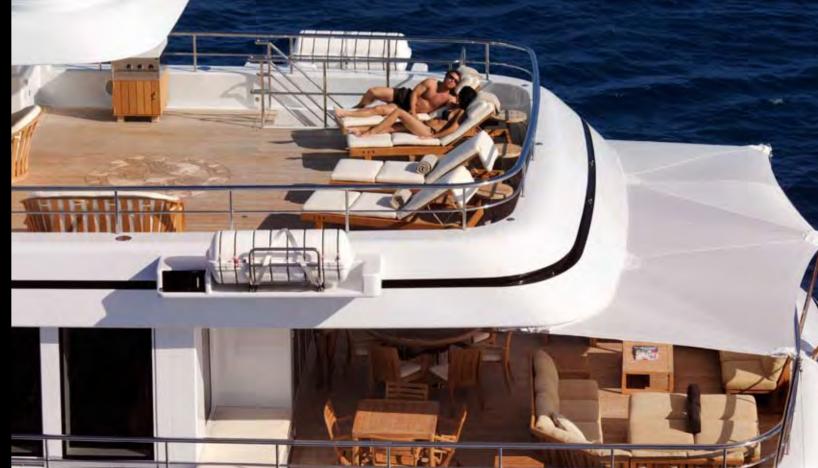

## Sharing the sun

Large sun deck to top it off

The spacious sun deck is the ideal location to enjoy the sun to the max and indulge in outdoor living. You can sunbathe in peace and quiet on the luxurious sun beds, take a dip in the Jacuzzi, or stretch out in one of the comfortable deckchairs. Music speakers blanket the sundeck for up tempo entertaining or simple easy listening. A large high def TV screen offers the option of viewing sports, shows or movies in casual comfort. The sun deck is a perfect place to dine al fresco in sun, shade or twilight at a table that expands to seat 12 guests. If you want to change the mood or take a break from the sun, a stylish, full-size awning can be erected across the aft deck. And, the sun deck's skylight, yet another feature, lets daylight into the halls around the central stairway, ensuring that all decks receive natural sunlight.