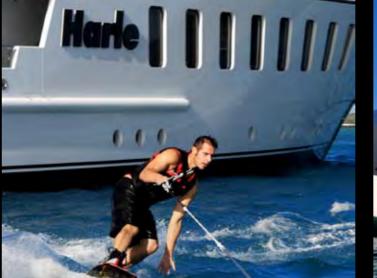

## Time to play

Discover an extra dimension

The lazarette on the lower deck is a multipurpose activity center that can be converted into a fitness studio or recreational area when all the water toys are out at sea. The massive swim platform serves as an extra deck near the water level. From here you can access the water for a refreshing dip, enter one of the yacht's two tenders, or enjoy water sports activities such as waverunners, wakeboards, sailboats or snorkeling.

### Watersports

- 22' Nautica tender
- 13' Nautica jet tender
- 2 x 14' Laser Sailboats
- 2 x Yamaha VX Cruiser WaveRunners
- 2 x Sea Kayaks
- Water Skis, Wakeboards, & Pull Toys
- Snorkel & Scuba Gear (rendezvous diving only - restrictions apply)
- Stand-up Paddle Surfboard
- Windsurfer