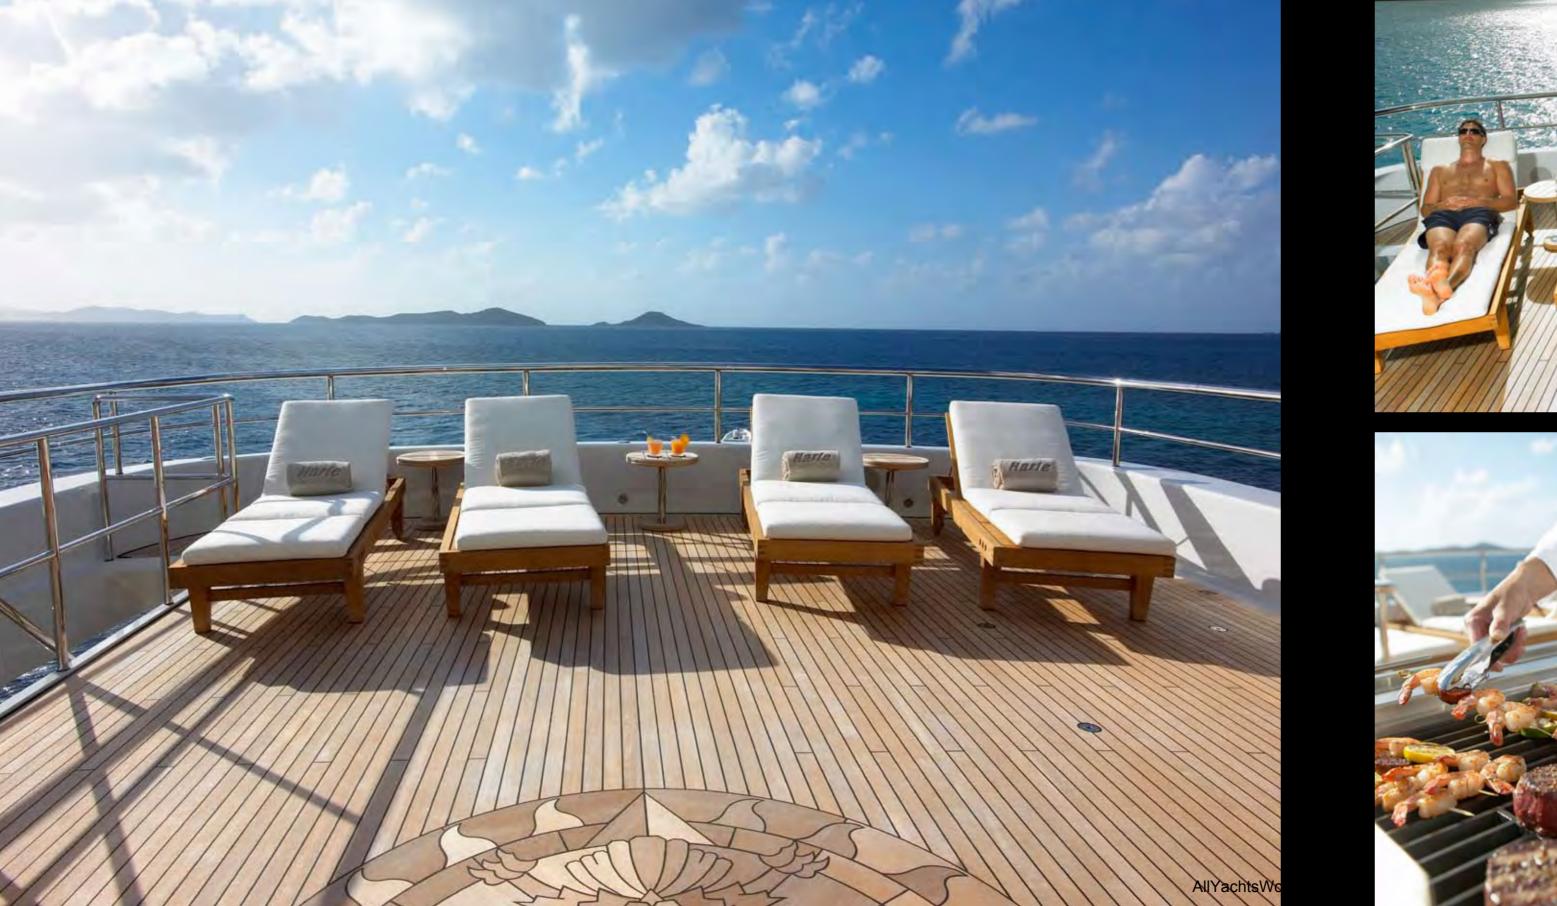

## Sharing the sun

Large sun deck to top it off

The spacious sun deck is the ideal location to enjoy the sun to the max and indulge in outdoor living. You can sunbathe in peace and quiet on the luxurious sun beds, take a dip in the Jacuzzi, or stretch out in one of the comfortable deckchairs. Music speakers blanket the sundeck for up tempo entertaining or simple easy listening. A large high def TV screen offers the option of viewing sports, shows or movies in casual comfort. The sun deck is a perfect place to dine al fresco in sun, shade or twilight at a table that expands to seat 12 guests. If you want to change the mood or take a break from the sun, a stylish, full-size awning can be erected across the aft deck. And, the sun deck's skylight, yet another feature, lets daylight into the halls around the central stairway, ensuring that all decks receive natural sunlight.

#### Entertainment

- Large LCD high def flat screen TV's throughout;
- Sophisticated AV & IT system with vast library of music, movies and high def digital art;
- Apple TV, Sat TV, Bose Surround Sound, DVD/CD, POE jacks, broadband internet and Cisco wireless VOIP phones in all guest areas and staterooms;
- Video and music iPod docking stations and game station Speed: 12 knots cruising / 14 knots maximum ports in all guest areas and staterooms;
- Complete sound system and WiFi coverage throughout;
- Jacuzzi on sun deck;
- BBQ grill on sun deck;
- Ice cream machine;
- Treadmill, yoga mats, free weights, weight bench and other fitness equipment;
- Miscellaneous beach toys.