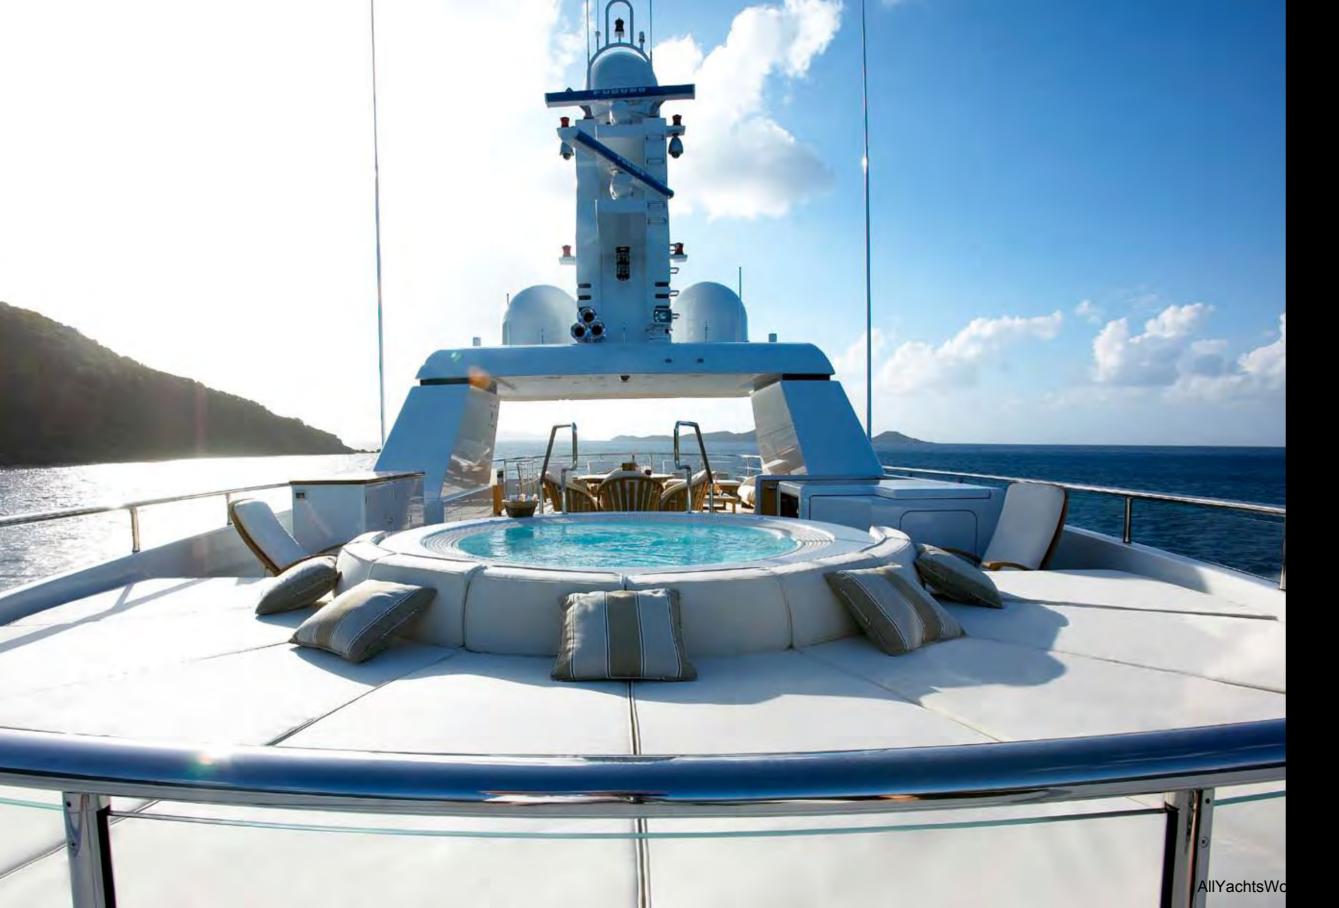

## Sharing the sun

Large sun deck to top it off

The spacious sun deck is the ideal location to enjoy the sun to the max and indulge in outdoor living. You can sunbathe in peace and quiet on the luxurious sun beds, take a dip in the Jacuzzi, or stretch out in one of the comfortable deckchairs. Music speakers blanket the sundeck for up tempo entertaining or simple easy listening. A large high def TV screen offers the option of viewing sports, shows or movies in casual comfort. The sun deck is a perfect place to dine al fresco in sun, shade or twilight at a table that expands to seat 12 guests. If you want to change the mood or take a break from the sun, a stylish, full-size awning can be erected across the aft deck. And, the sun deck's skylight, yet another feature, lets daylight into the halls around the central stairway, ensuring that all decks receive natural sunlight.

#### Sun deck

- 1 BBQ grill on sun deck
- 2 Jacuzzi and sunbeds

- Bridge deck
  3 Bridge deck lounge
- 5 Pantry
- 6 Private office
- 7 Wheel house