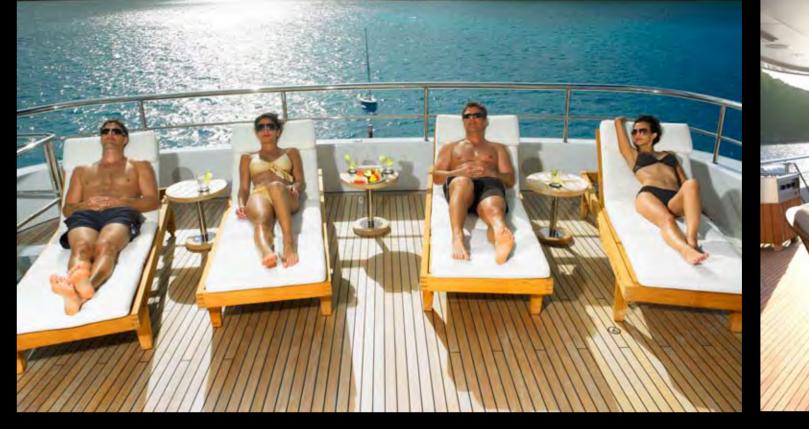

## Sharing the sun

Large sun deck to top it off

The spacious sun deck is the ideal location to enjoy the sun to the max and indulge in outdoor living. You can sunbathe in peace and quiet on the luxurious sun beds, take a dip in the Jacuzzi, or stretch out in one of the comfortable deckchairs. Music speakers blanket the sundeck for up tempo entertaining or simple easy listening. A large high def TV screen offers the option of viewing sports, shows or movies in casual comfort. The sun deck is a perfect place to dine al fresco in sun, shade or twilight at a table that expands to seat 12 guests. If you want to change the mood or take a break from the sun, a stylish, full-size awning can be erected across the aft deck. And, the sun deck's skylight, yet another feature, lets daylight into the halls around the central stairway, ensuring that all decks receive natural sunlight.