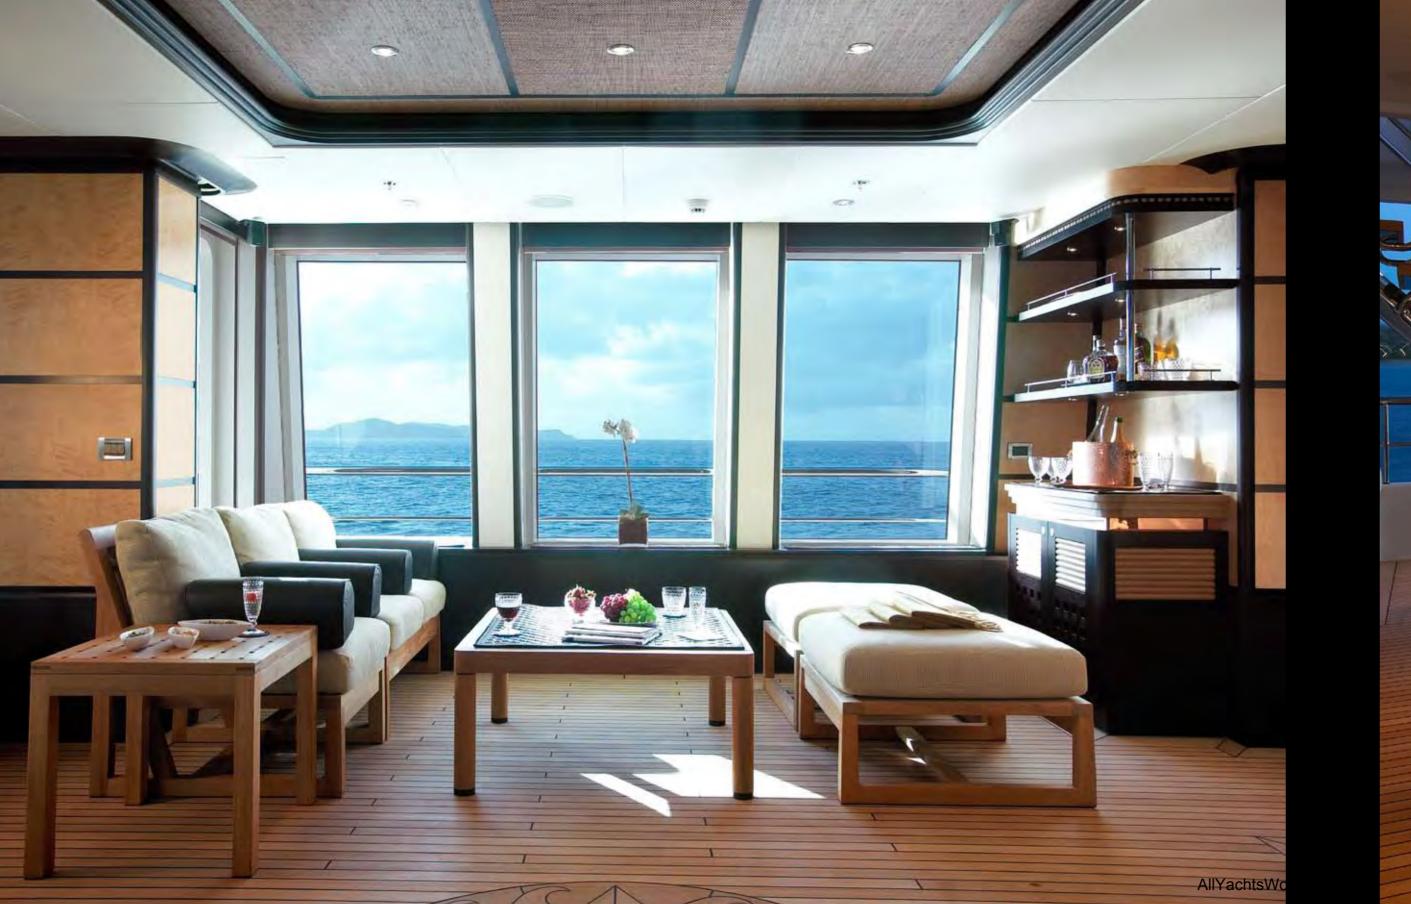

Guests will love having the master and guest staterooms on the main deck, the yacht's open feel, and the flexible indoor and outdoor spaces that let you live in an environment in which you can enjoy life and experience freedom to the fullest. Large windows create the perfect harmony between the inside and outside worlds. The interior and exterior convey a sense of pleasure and demonstrate complete functionality in every detail. Harle provides a private, safe, luxurious and comfortable cruising experience at all times, at any location on the world's oceans.

## Made to impress

A modern classic to the details

Feeling good is not about technology, it's about confidence. The Sinot Yacht Design interior combines clarity in detailing and first-rate materials such as bird's eye maple veneers, dark mahogany, leathers and marble.

A refined feeling for detailing and finish creates a stylish, classical architectural interior environment. Highly contrasting materials and an austere style convey a sense of clarity. Curved shapes and filleted edges enclose the interior, producing a friendly, rich experience. Elementary shapes, symmetry and order are used to emphasize the rich and colorful detailing that makes the interior attractive and charismatic.

The main areas in the yacht – the main salon, bridge deck lounge, sundeck and lazarette – are all designed for optimum multipurpose use. Harle embodies freedom in every sense and offers all the ingredients for perfect living.