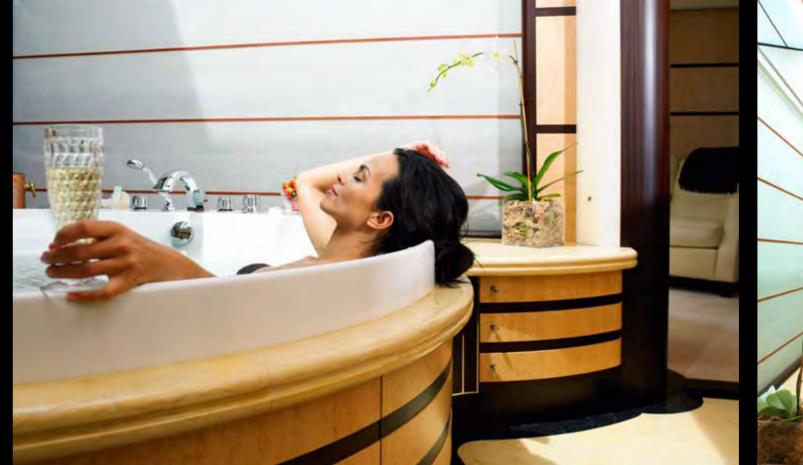

## Time to relax

Refresh and pamper yourself

The master stateroom can also be transformed into a day spa with its luxurious circular whirlpool bath centrally located under the skylight. The bath area also contains his and her closets, a two-sink vanity, and a private shower richly finished in Jerusalem Gold marble.