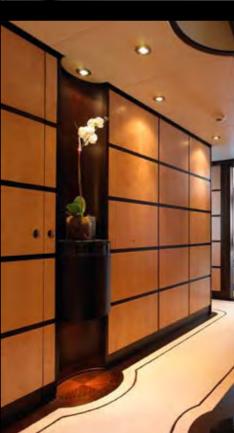

## Made to impress

A modern classic to the details

Feeling good is not about technology, it's about confidence. The Sinot Yacht Design interior combines clarity in detailing and first-rate materials such as bird's eye maple veneers, dark mahogany, leathers and marble.

A refined feeling for detailing and finish creates a stylish, classical architectural interior environment. Highly contrasting materials and an austere style convey a sense of clarity. Curved shapes and filleted edges enclose the interior, producing a friendly, rich experience. Elementary shapes, symmetry and order are used to emphasize the rich and colorful detailing that makes the interior attractive and charismatic.

The ambition achieved in the design harmonizes the interior with a pleasing architectural aesthetic, creating a modern classic in its own right.