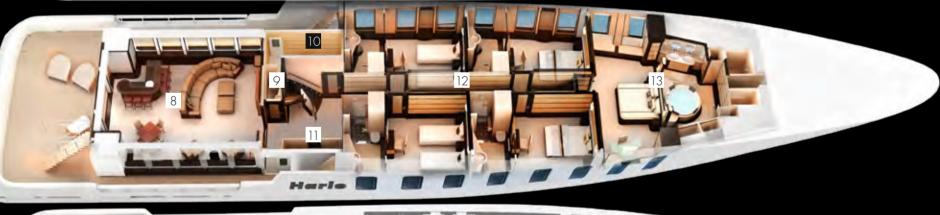

## Harle Layout

#### Main deck

- 8 Main lounge
- 9 Day head
- 10 Pantry
- 11 Hall
- 12 Guestrooms
- 13 Master stateroom