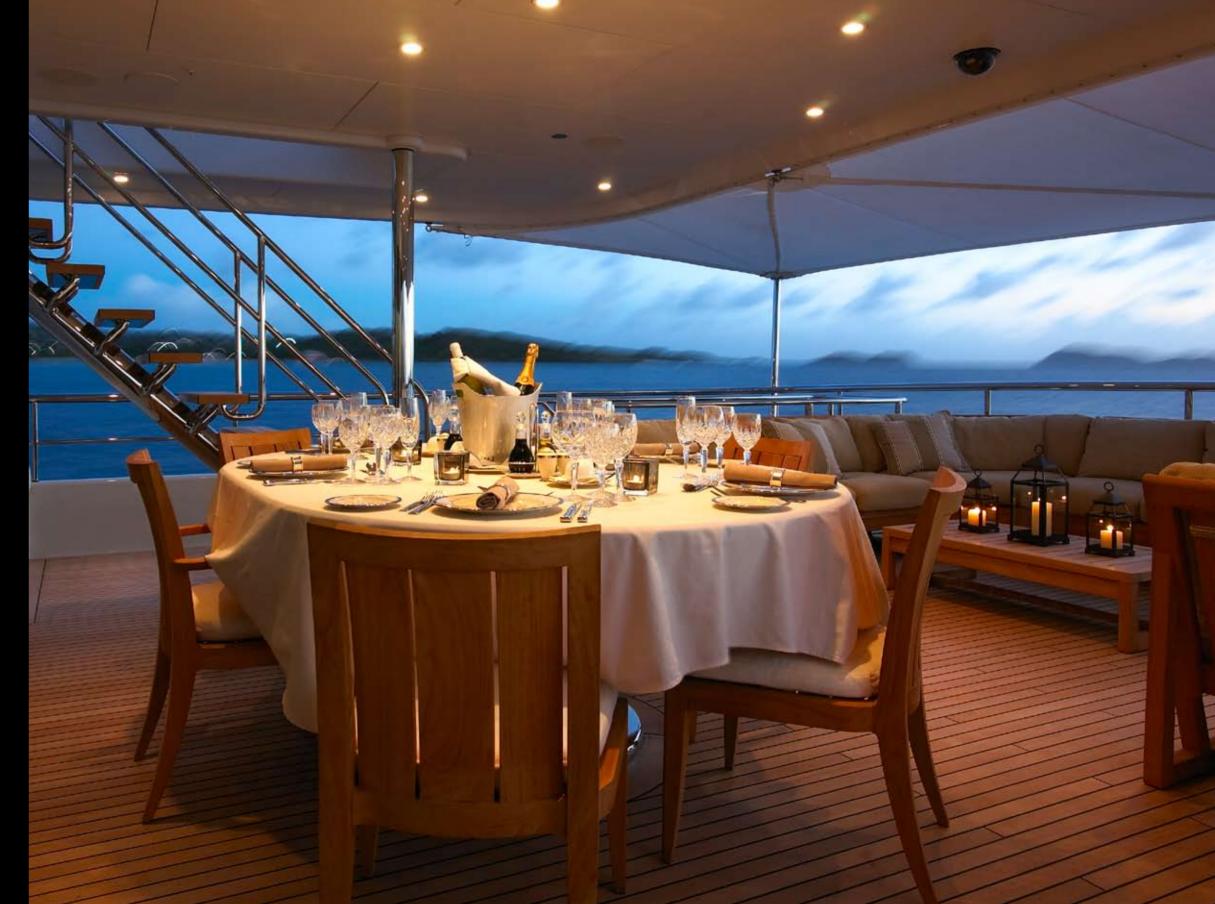

## Sharing the sun

Large sun deck to top it off

The spacious sun deck is the ideal location to enjoy the sun to the max and indulge in outdoor living. You can sunbathe in peace and quiet on the luxurious sun beds, take a dip in the Jacuzzi, or stretch out in one of the comfortable deckchairs. Music speakers blanket the sundeck for up tempo entertaining or simple easy listening. A large high def TV screen offers the option of viewing sports, shows or movies in casual comfort. The sun deck is a perfect place to dine al fresco in sun, shade or twilight at a table that expands to seat 12 guests. If you want to change the mood or take a break from the sun, a stylish, full-size awning can be erected across the aft deck. And, the sun deck's skylight, yet another feature, lets daylight into the halls around the central stairway, ensuring that all decks receive natural sunlight.