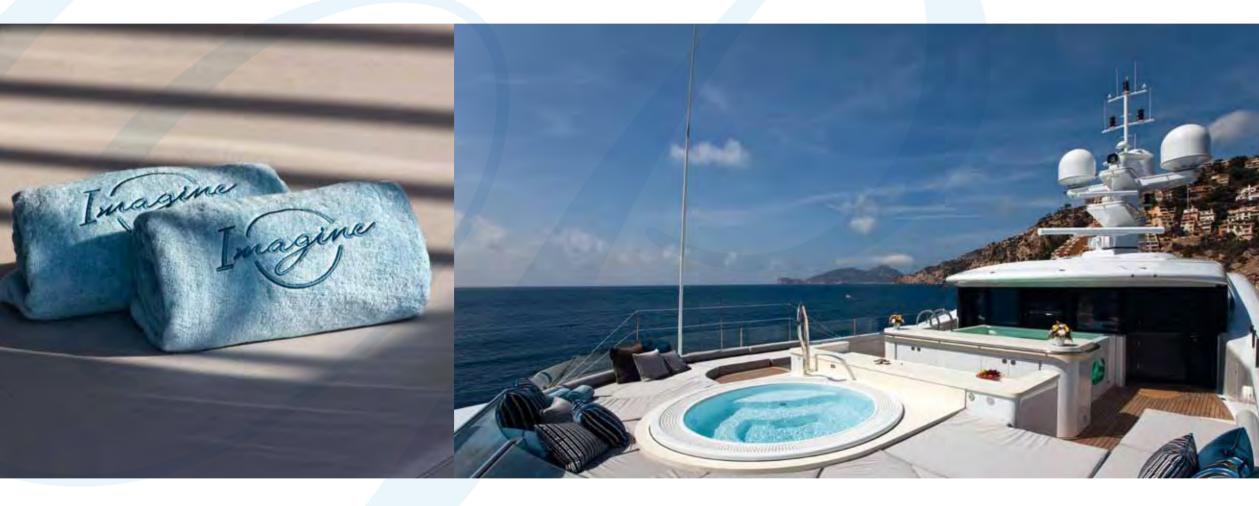

MAGINE's deck layout offers a great variety of al fresco dining and opportunities for recreation and relaxation. The yacht has been designed to help enhance your personal health, well-being and enjoyment. High on the lofty sun deck, IMAGINE provides her guests with a prime area where water, sun and privacy can be fully enjoyed. The jacuzzi and the mini-beach are just a small step up from the jet-stream pool and the wet-feet bar. One deck below, in front of the wheelhouse, a cosy nook awaits guests who prefer their breakfast in quiet outdoor seclusion.