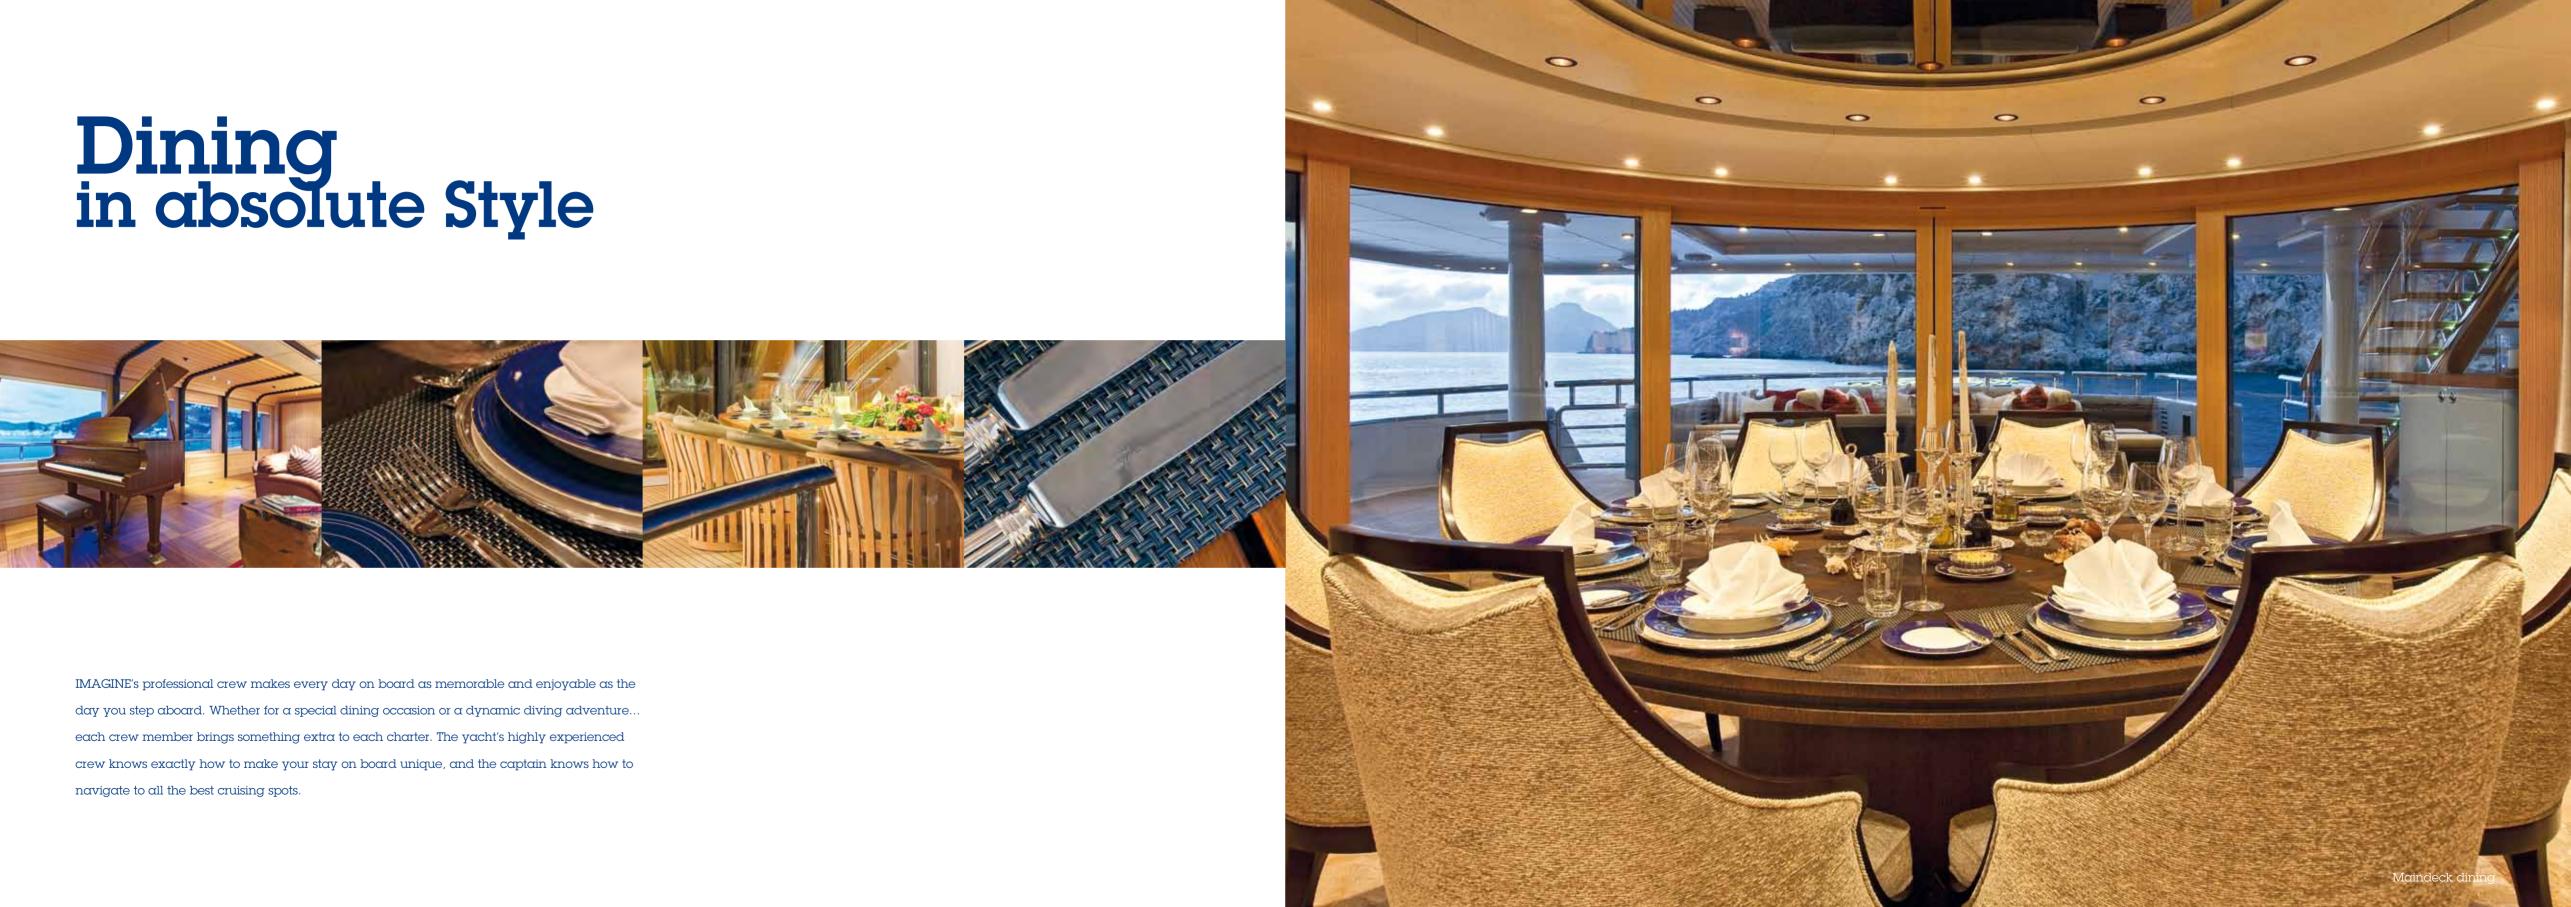

Created by world-famous London designer Andrew Winch, IMAGINE's interior is a marvel of rare and exotic woods and stones. "We designed the interior to be easy on the eye, something you can enjoy. The crew are lovely people, they are expert at making their guests feel relaxed, and we designed the interior to recreate that same feeling of relaxation and comfort."