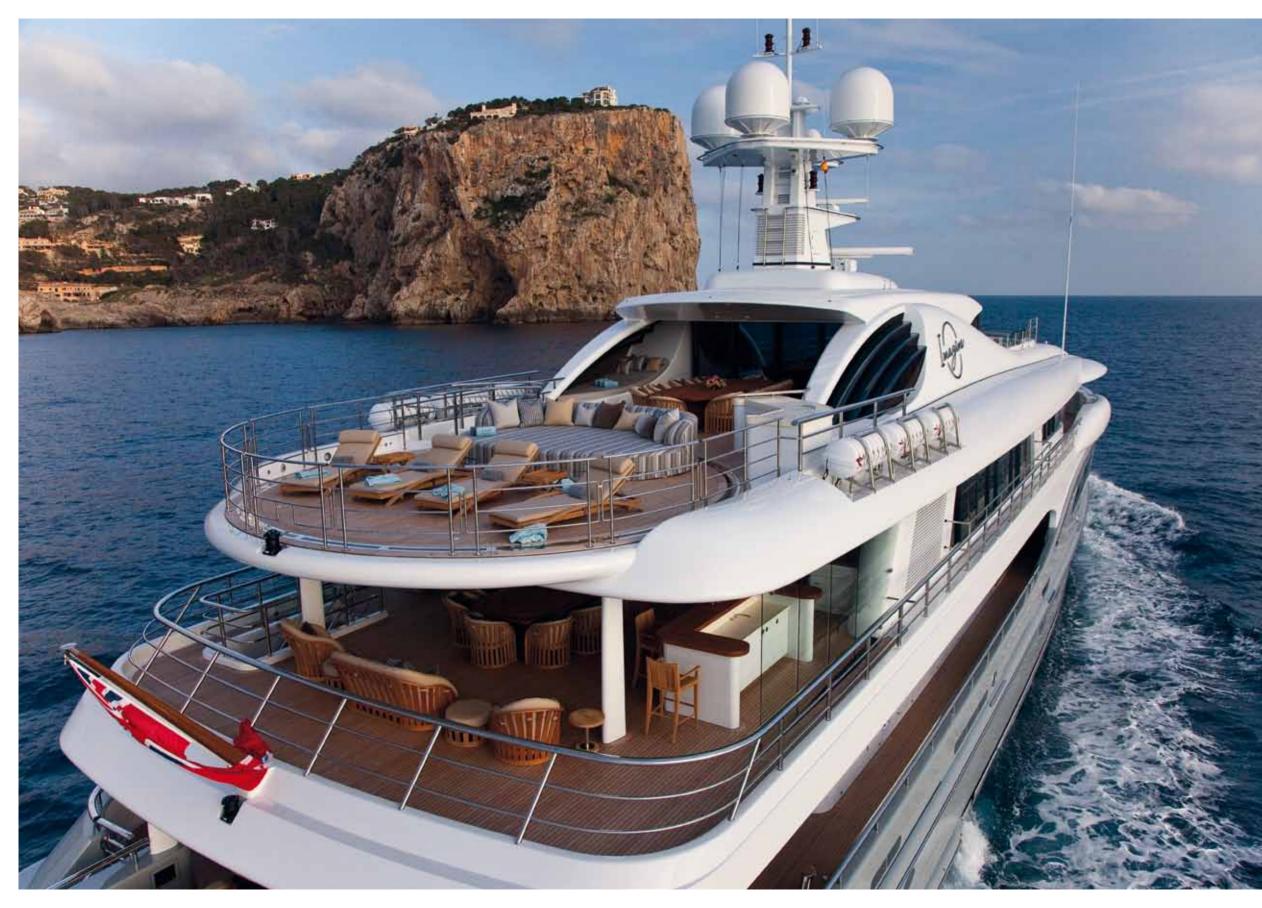

MAGINE's deck layout offers a great variety of al fresco dining and opportunities for recreation and relaxation. The yacht has been designed to help enhance your personal health, well-being and enjoyment. High on the lofty sun deck, IMAGINE provides her guests with a prime area where water, sun and privacy can be fully enjoyed. The jacuzzi and the mini-beach are just a small step up from the jet-stream pool and the wet-feet bar. One deck below, in front of the wheelhouse, a cosy nook awaits guests who prefer their breakfast in quiet outdoor seclusion.

...

...

Pleasure