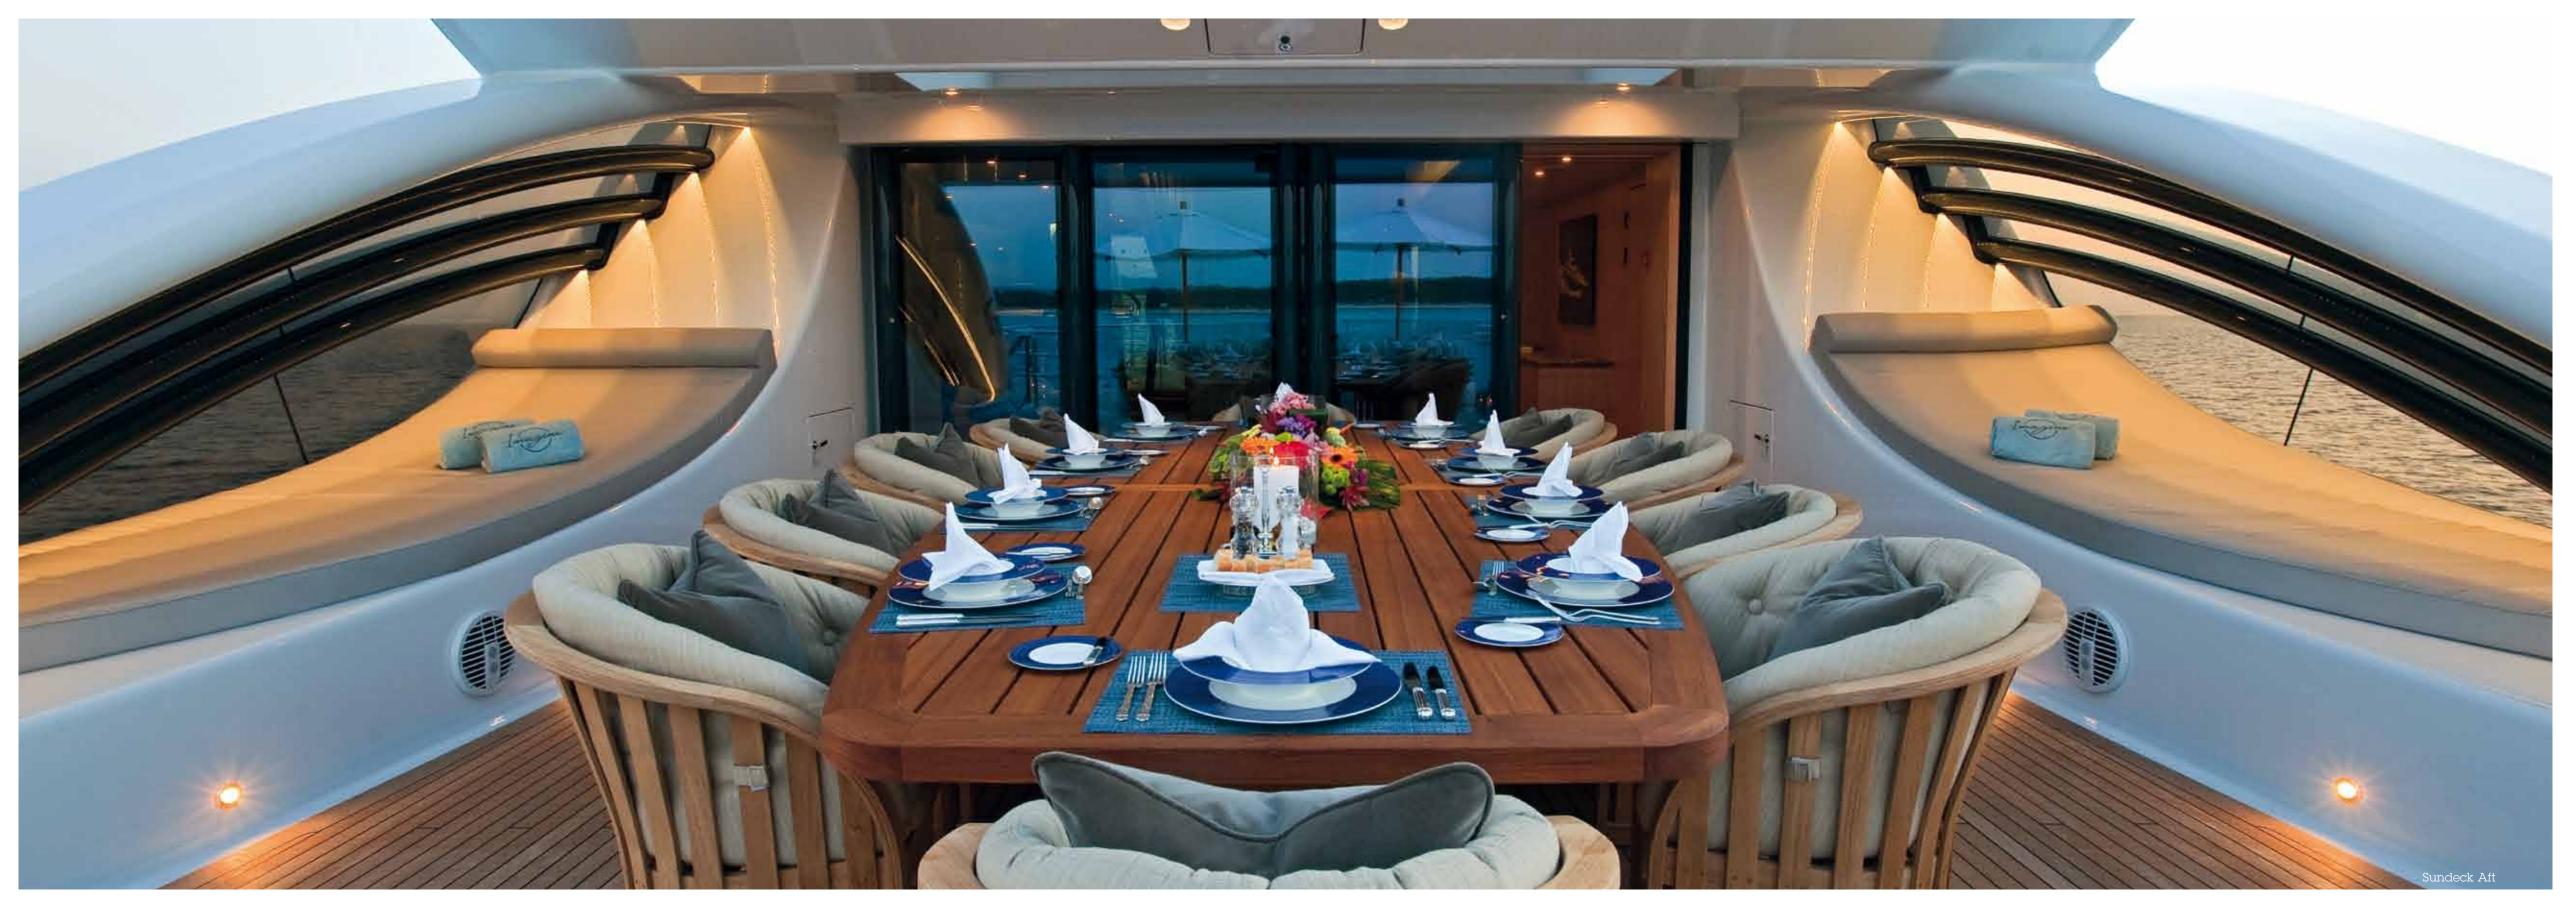

MAGINE's deck layout offers a great variety of al fresco dining and opportunities for recreation and relaxation. The yacht has been designed to help enhance your personal health, well-being and enjoyment. High on the lofty sun deck, IMAGINE provides her guests with a prime area where water, sun and privacy can be fully enjoyed. The jacuzzi and the mini-beach are just a small step up from the jet-stream pool and the wet-feet bar. One deck below, in front of the wheelhouse, a cosy nook awaits guests who prefer their breakfast in quiet outdoor seclusion.