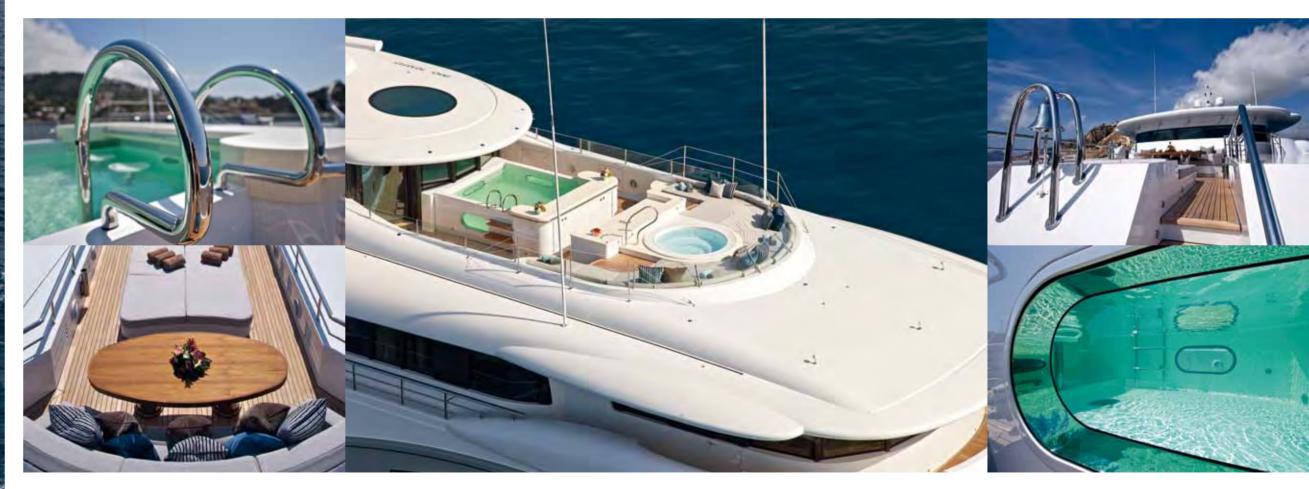

MAGINE's deck layout offers a great variety of al fresco dining and opportunities for recreation and relaxation. The yacht has been designed to help enhance your personal health, well-being and enjoyment. High on the lofty sun deck, IMAGINE provides her guests with a prime area where water, sun and privacy can be fully enjoyed. The jacuzzi and the mini-beach are just a small step up from the jet-stream pool and the wet-feet bar. One deck below, in front of the wheelhouse, a cosy nook awaits guests who prefer their breakfast in quiet outdoor seclusion.