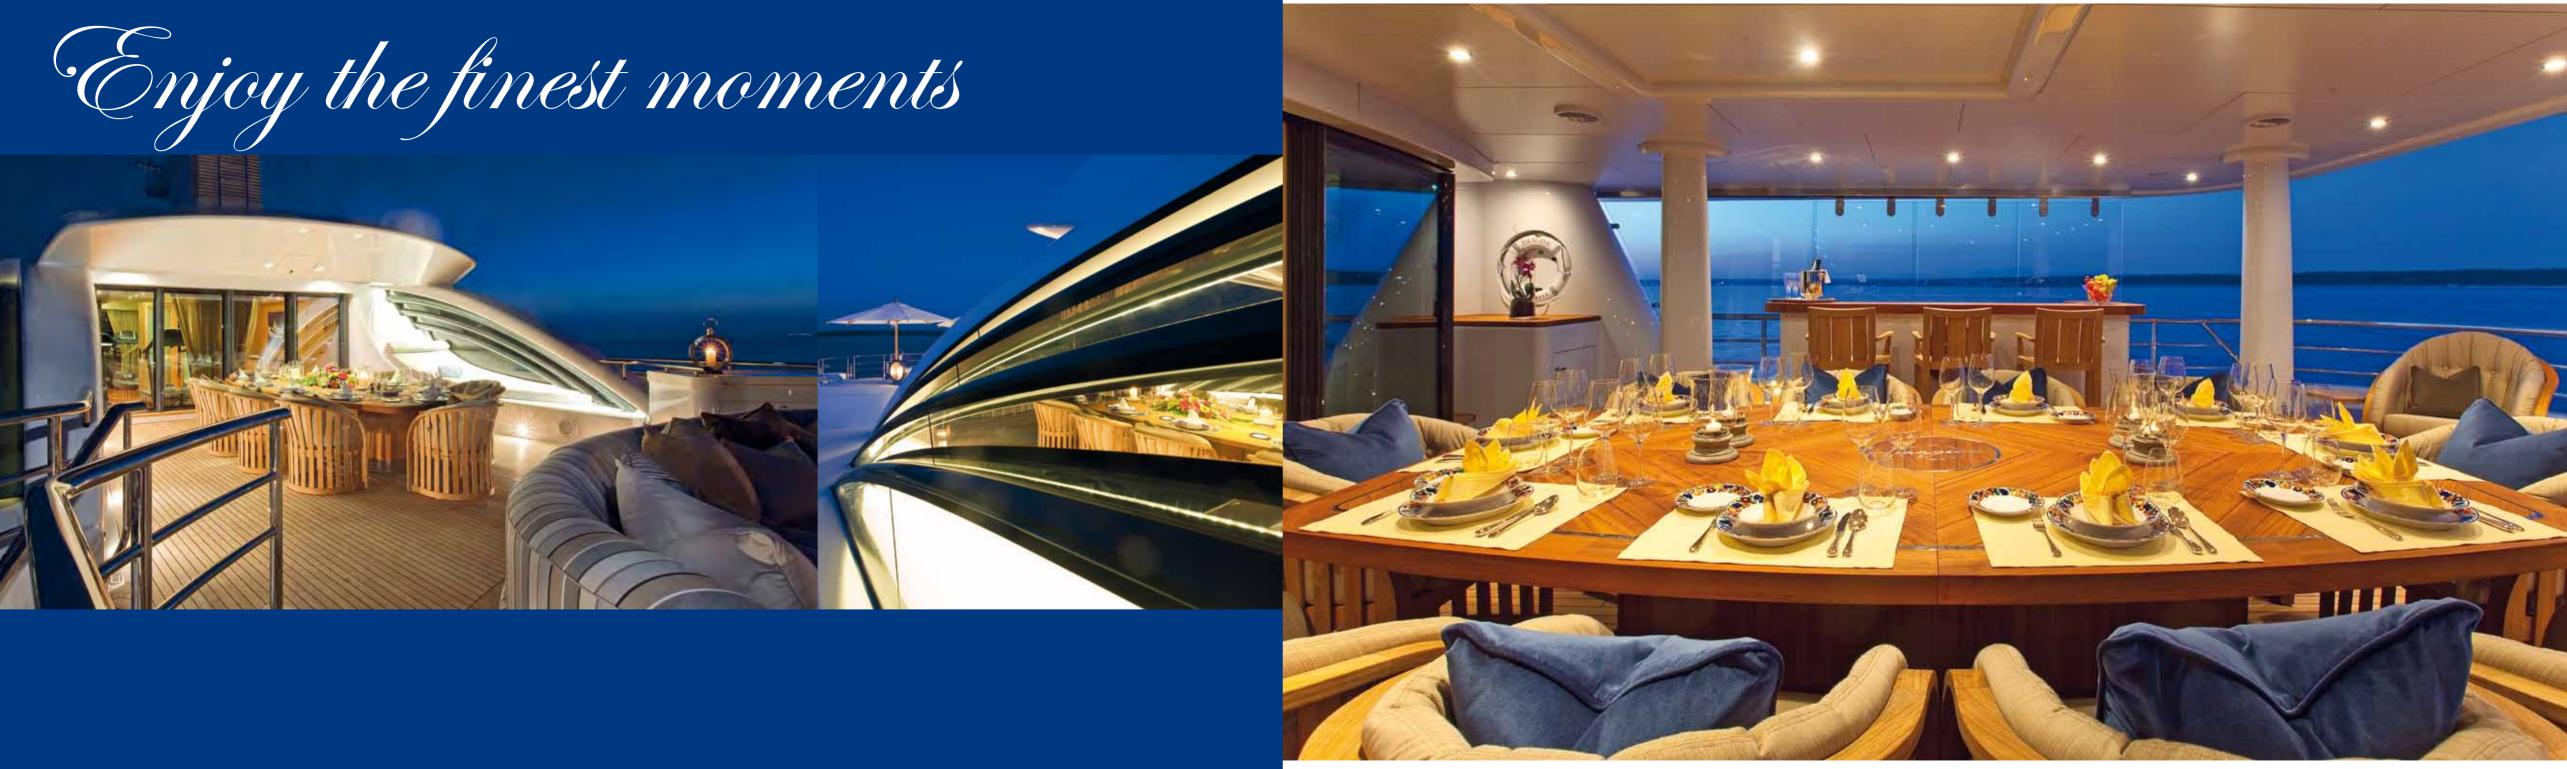

# **Evening Life**

Enjoy some unforgettable sunsets over glittering seas, and then prepare yourself for some unforgettable magical on board IMAGINE. The subtle lighting of the interior can be altered according to the mood of the moment, whether you feel like chilling out under a starry sky, or if you're ready to party until sunrise.

Created by world-famous London designer Andrew Winch, IMAGINE's interior is a marvel of rare and exotic woods and stones. "We designed the interior to be easy on the eye, something you can enjoy. The crew are lovely people, they are expert at making their guests feel relaxed, and we designed the interior to recreate that same feeling of relaxation and comfort."