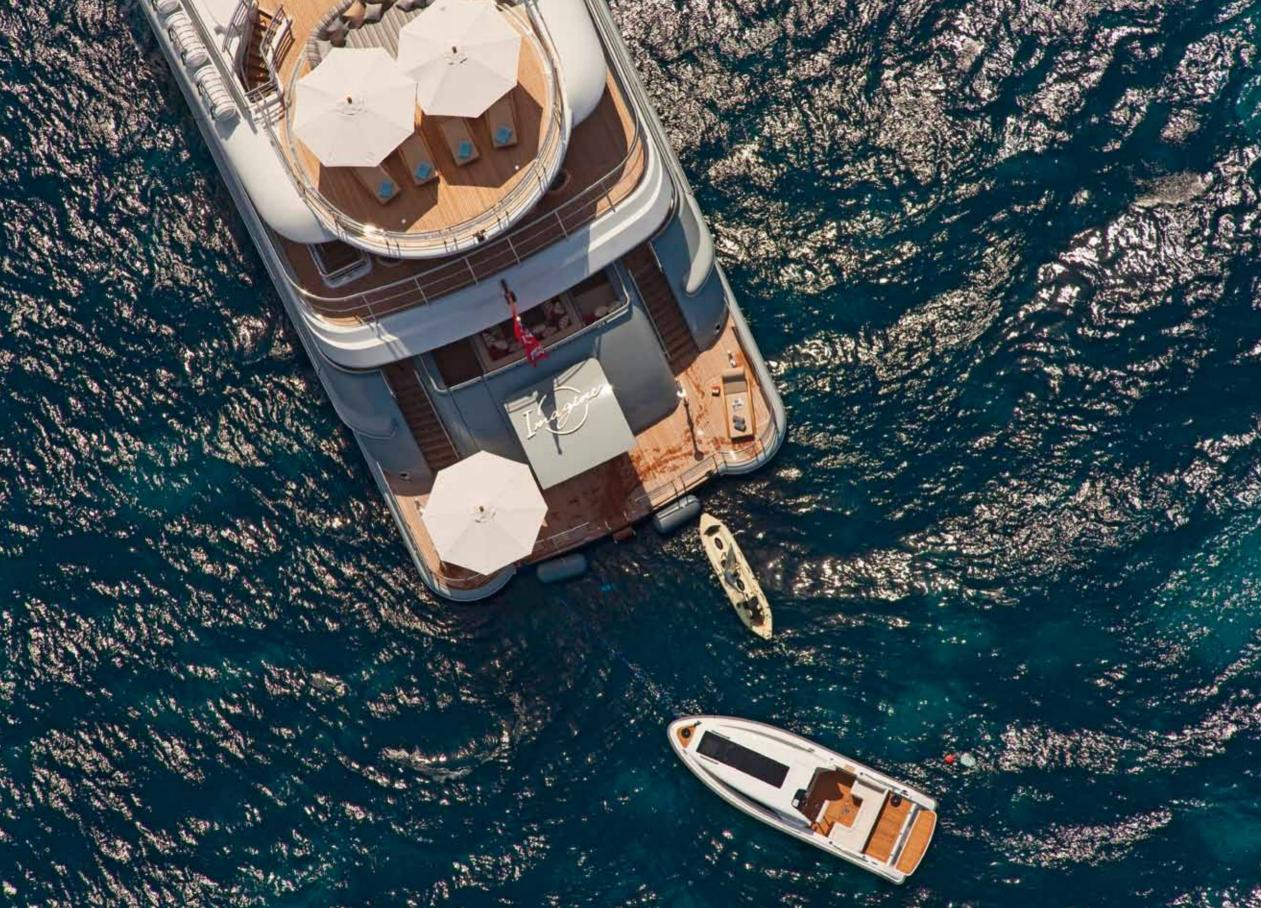

MAGINE's deck layout offers a great variety of al fresco dining and opportunities for recreation and relaxation. The yacht has been designed to help enhance your personal health, well-being and enjoyment. High on the lofty sun deck, IMAGINE provides her guests with a prime area where water, sun and privacy can be fully enjoyed. The jacuzzi and the mini-beach are just a small step up from the jet-stream pool and the wet-feet bar. One deck below, in front of the wheelhouse, a cosy nook awaits guests who prefer their breakfast in quiet outdoor seclusion.

### Serious Fun

The outdoor beach club and the extended swim platform bring you right to the water's edge so you can dive in and enjoy the sea, thanks to the wide array of water craft and toys stored in IMAGINE'S large watersports garage. You'll never have so much fun tiring yourself out!