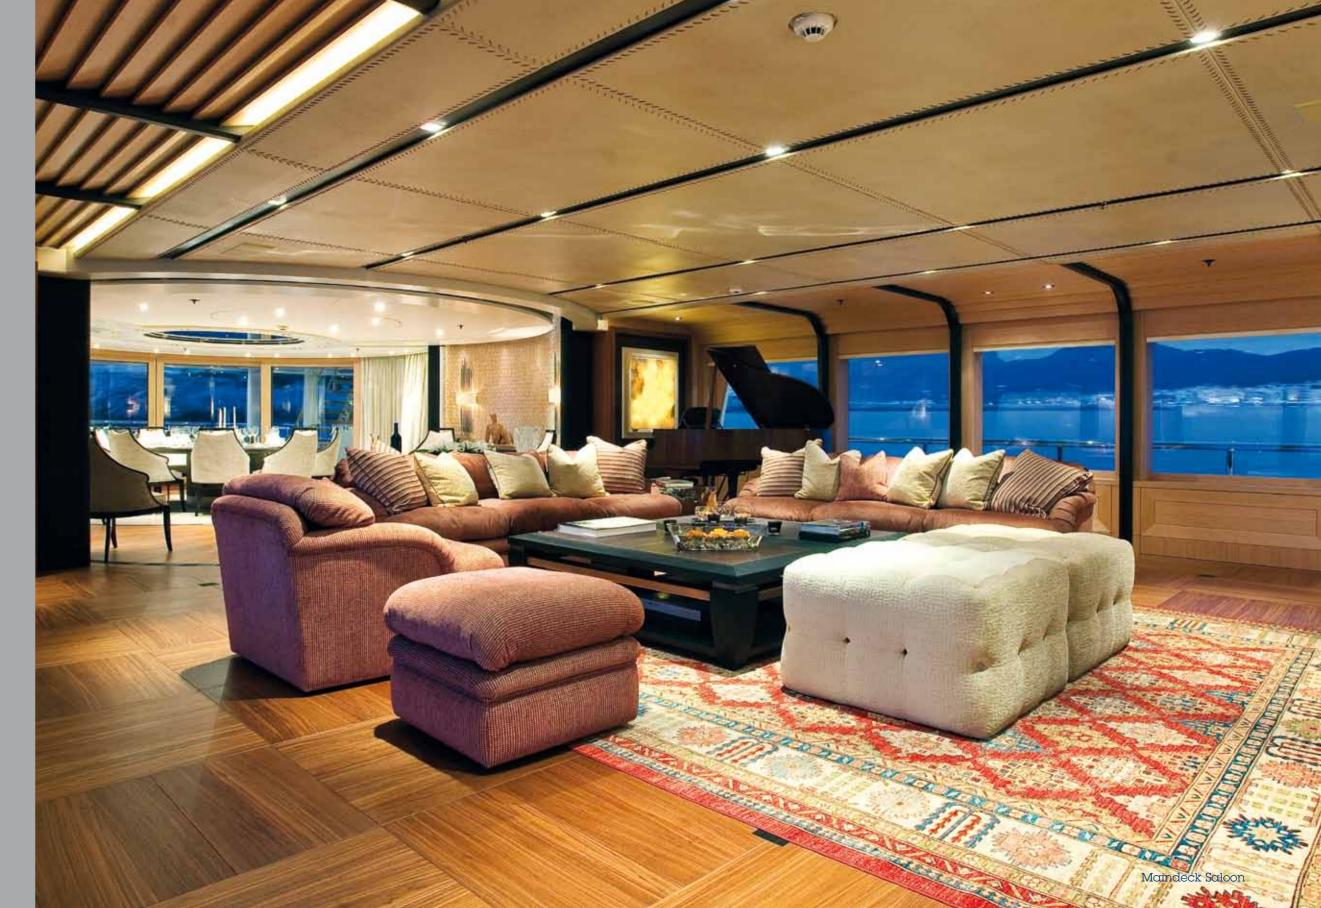

Created by world-famous London designer Andrew Winch, IMAGINE's interior is a marvel of rare and exotic woods and stones. "We designed the interior to be easy on the eye, something you can enjoy. The crew are lovely people, they are expert at making their guests feel relaxed, and we designed the interior to recreate that same feeling of relaxation and comfort."