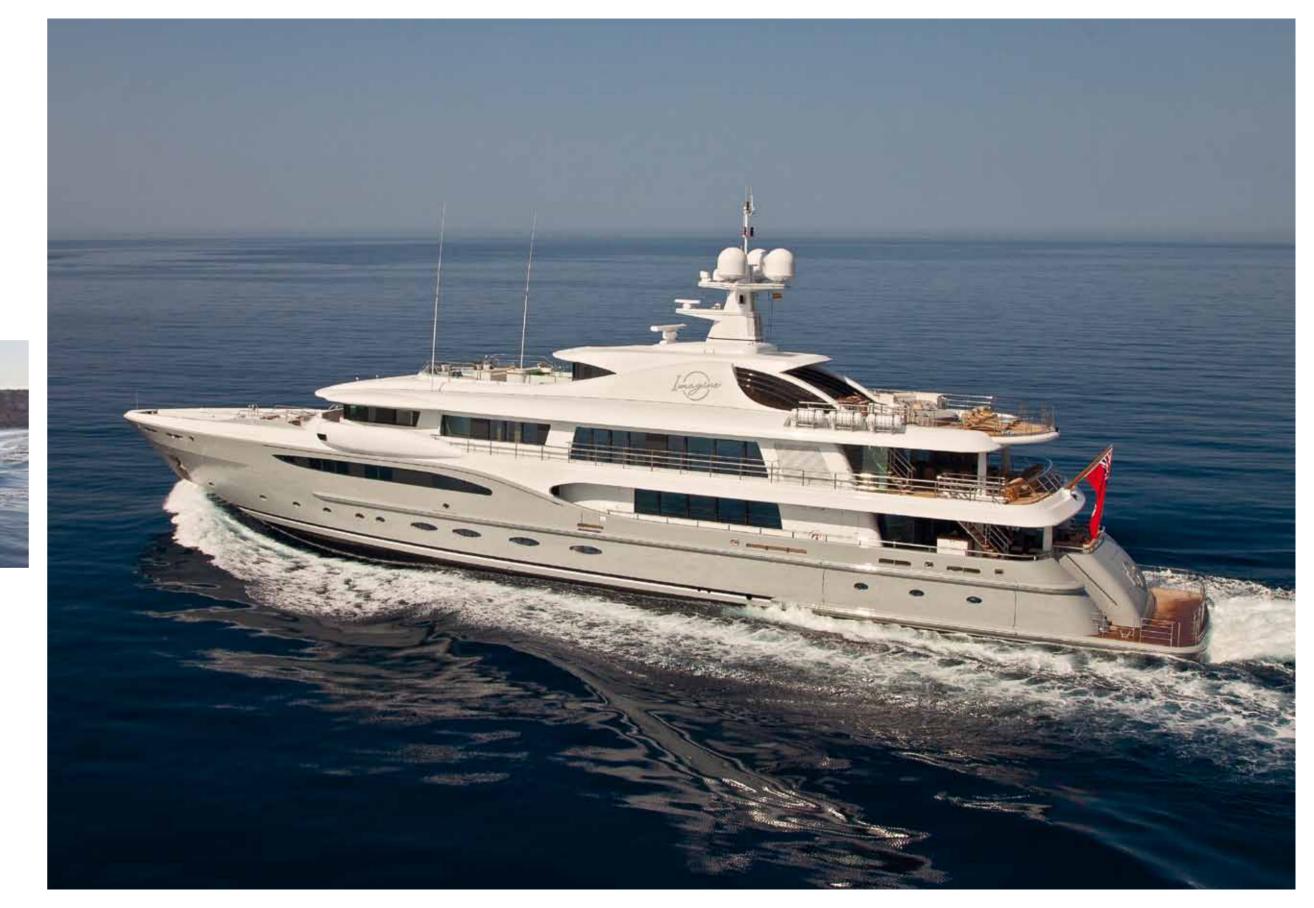

# **Eye-catching Beauty**

IMAGINE, launched in 2011, is one of the most advanced superyachts to be built by Amels – a world leader in superyacht design and construction. This yacht is a big 65 meter with exceptional grace and powerful design. Leading superyacht designers Tim Heywood and Andrew Winch have drawn the lines of IMAGINE to attract the eye from all angles. She incorporates the latest technology, making her one of the safest, quietest and most comfortable superyachts afloat. With her bold contemporary looks and exceptional accommodation and social spaces, life at sea has never been so good as when you're sailing on IMAGINE.