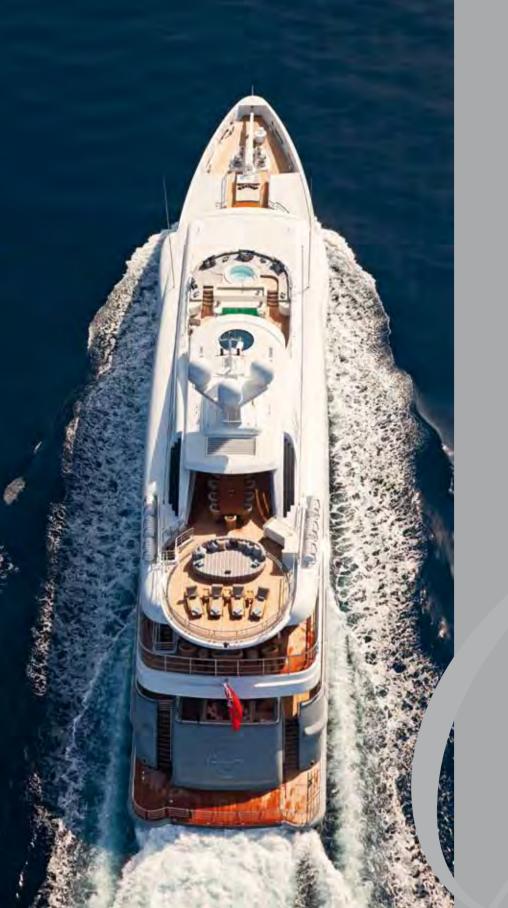

MAGINE's deck layout offers a great variety of al fresco dining and opportunities for recreation and relaxation. The yacht has been designed to help enhance your personal health, well-being and enjoyment. High on the lofty sun deck, IMAGINE provides her guests with a prime area where water, sun and privacy can be fully enjoyed. The jacuzzi and the mini-beach are just a small step up from the jet-stream pool and the wet-feet bar. One deck below, in front of the wheelhouse, a cosy nook awaits guests who prefer their breakfast in quiet outdoor seclusion.