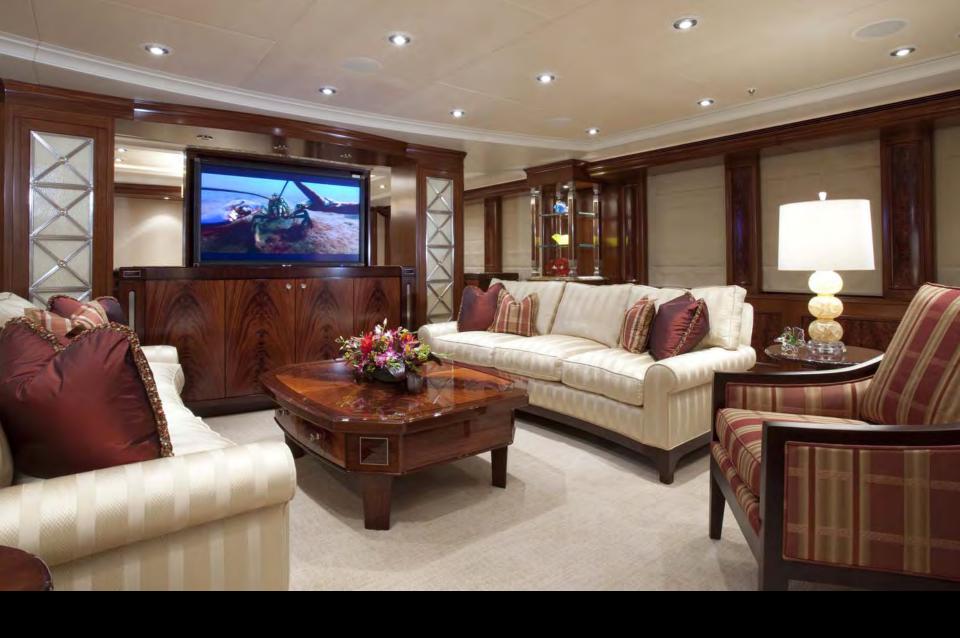

# KATYA



## Main Saloon



## **Main Saloon**



Lobby



Dining



## **Master Cabin**



### **Master Bathroom**



**Guest Cabin** 



## **Guest Cabin**



## **Guest Cabin**



## **Guest Bathroom**



## Saloon



## Saloon



### Bar



**Aft Deck Dining** 



## **Aft Deck Dining**



Jacuzzi



## Sun Deck



**Aft Deck** 



## **Lower Aft Deck Dining**





## **Exterior**

#### **KATYA** – Gracefully styled interior with classic details

Length

46m (150.1ft)

**Built** 

2009, Delta Marine

**Cruising Speed** 

12.5 knots

Guests

10/12 (5 double, additional single berth and pullman)

Crew

Captain plus 8 crew

#### Watersports

5.8m Nautica Jet RIB with 260hp engine

4.3m Nautica Jet RIB with 140hp engine

2 x 155hp Sea-Doo waverunners (3 man)

2 x kayaks

Waterskis, wakeboards and