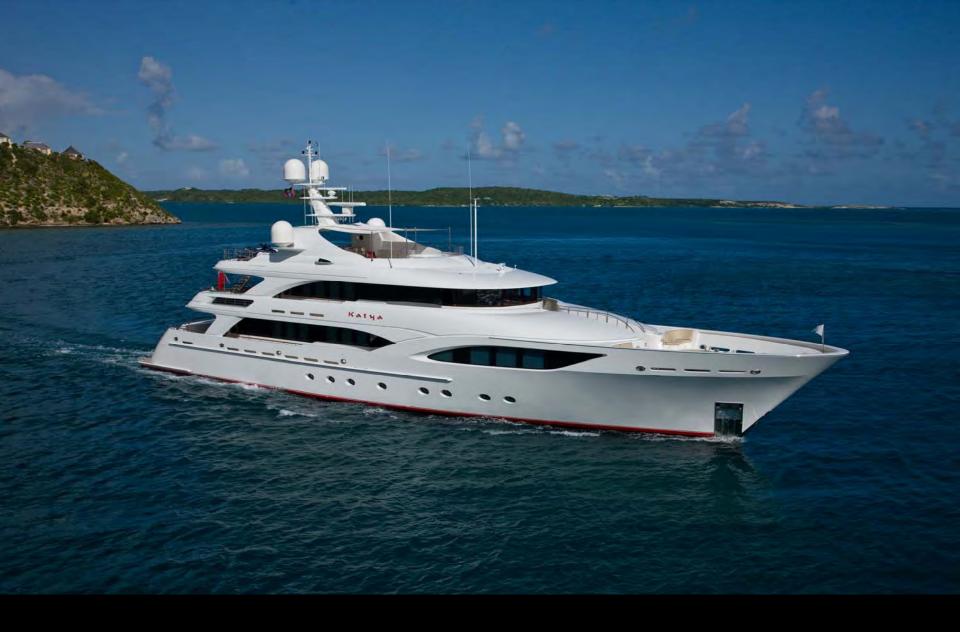

# KATYA

## **Exterior**

#### **KATYA** – Gracefully styled interior with classic details

Length

46m (150.1ft)

**Built** 

2009, Delta Marine

**Cruising Speed** 

12.5 knots

Guests