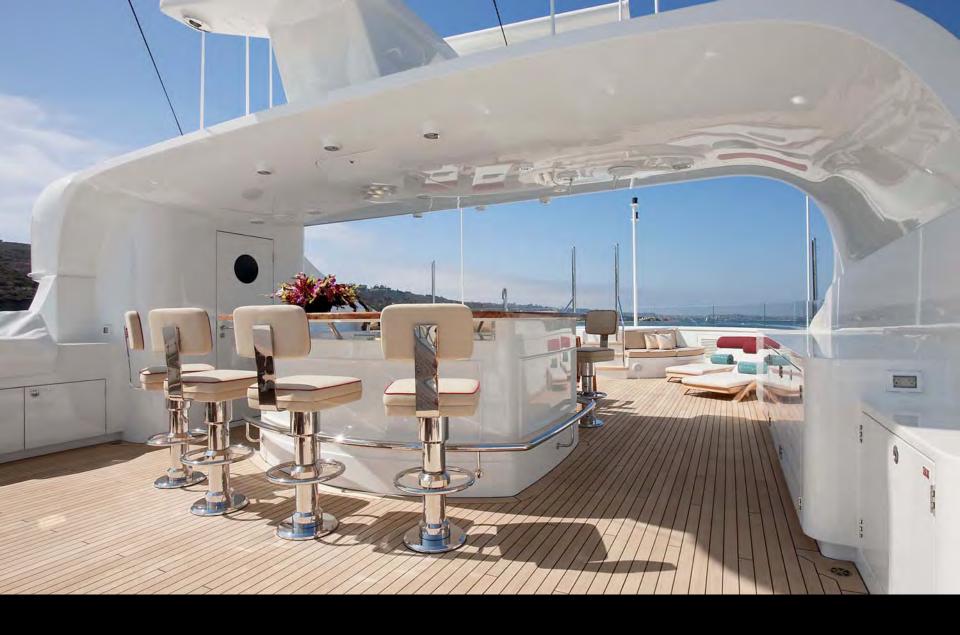

# KATYA



## Main Saloon



## **Main Saloon**



Lobby



Dining



## **Master Cabin**



### **Master Bathroom**



**Guest Cabin** 



## **Guest Cabin**



## **Guest Cabin**



## **Guest Bathroom**



## Saloon



## Saloon



### Bar



**Aft Deck Dining** 



## **Aft Deck Dining**



Jacuzzi



## Sun Deck



**Aft Deck** 



## **Lower Aft Deck Dining**





## **Exterior**

#### **KATYA** – Gracefully styled interior with classic details

Length

46m (150.1ft)

**Built** 

2009, Delta Marine

**Cruising Speed** 

12.5 knots

Guests

10/12 (5 double, additional single berth and pullman)

Crew

Captain plus 8 crew

#### Watersports

5.8m Nautica Jet RIB with 260hp engine

4.3m Nautica Jet RIB with 140hp engine

2 x 155hp Sea-Doo waverunners (3 man)

2 x kayaks

Waterskis, wakeboards and tows

Snorkelling gear

#### **Communications & Entertainment**

Satcom & cellular communications facilities

**VSAT** 

Wi-Fi internet access

Comprehensive audio-visual systems

#### **Special Features**

Jacuzzi

Exercise equipment