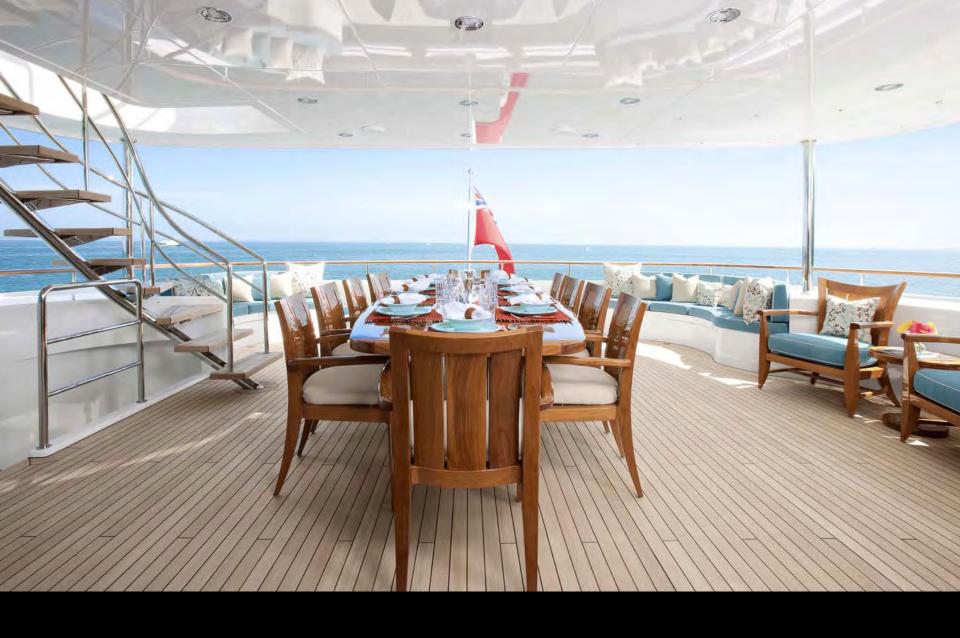

# KATYA



## Main Saloon



## **Main Saloon**



Lobby



Dining



## **Master Cabin**



### **Master Bathroom**



**Guest Cabin** 



## **Guest Cabin**



## **Guest Cabin**



## **Guest Bathroom**



## Saloon



## Saloon



### Bar



**Aft Deck Dining** 



## **Aft Deck Dining**



Jacuzzi



## Sun Deck



**Aft Deck** 



## **Lower Aft Deck Dining**





## **Exterior**

#### **KATYA** – Gracefully styled interior with classic details

Length

46m (150.1ft)

**Built** 

2009, Delta Marine

**Cruising Speed** 

12.5 knots

Guests

10/12 (5 double, additional single berth and pullman)

Crew

Captain plus 8 crew

#### Watersports

5.8m Nautica Jet RIB with 260hp engine

4.3m Nautica Jet RIB with 140hp engine

2 x 155hp Sea-Doo waverunners (3 man)

2 x kayaks

Waterskis, wakeboards and tows

Snorkelling gear

#### **Communications & Entertainment**

Satcom & cellular communications facilities

**VSAT** 

Wi-Fi internet access

Comprehensive audio-visual systems

#### **Special Features**

Jacuzzi

Exercise equipment