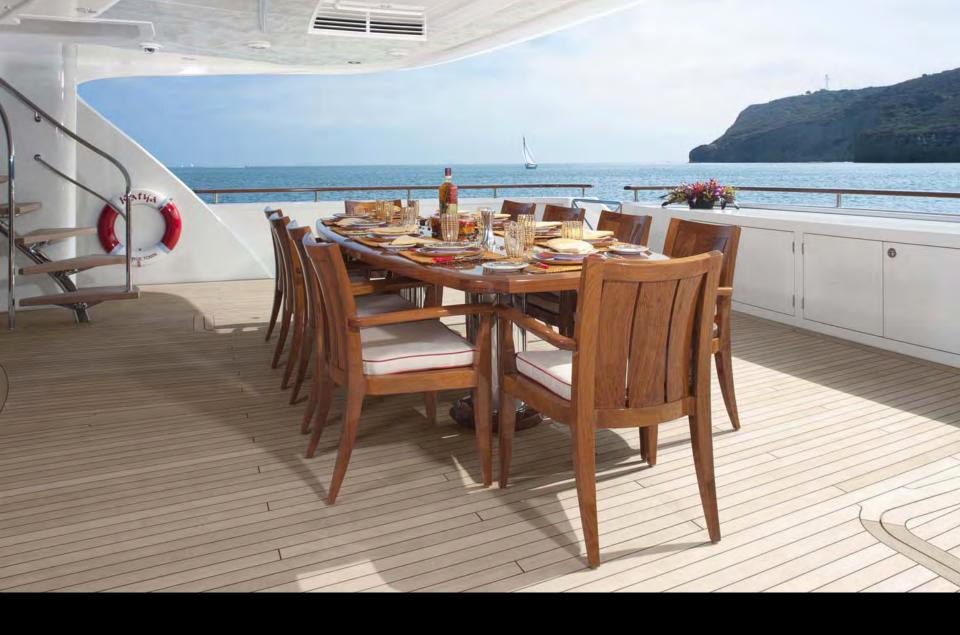

# KATYA



## Main Saloon



## **Main Saloon**



Lobby



Dining



## **Master Cabin**



### **Master Bathroom**



**Guest Cabin** 



## **Guest Cabin**



## **Guest Cabin**



## **Guest Bathroom**



## Saloon



## Saloon



### Bar



**Aft Deck Dining** 



## **Aft Deck Dining**



Jacuzzi



## Sun Deck



**Aft Deck** 



## **Lower Aft Deck Dining**





## **Exterior**

#### **KATYA** – Gracefully styled interior with classic details

Length

46m (150.1ft)

**Built** 

2009, Delta Marine

**Cruising Speed** 

12.5 knots

Guests

10/12 (5 double, additional single berth and pullman)

Crew

Captain plus 8 crew

#### Watersports

5.8m Nautica Jet RIB with 260hp engine

4.3m Nautica Jet RIB with 140hp engine

2 x 155hp Sea-Doo waverunners (3 man)

2 x kayaks

Waterskis, wakeboards and tows

Snorkelling gear

#### **Communications & Entertainment**

Satcom & cellular communications facilities

**VSAT** 

Wi-Fi internet access

Comprehensive audio-visual systems

#### **Special Features**

Jacuzzi

Exercise equipment