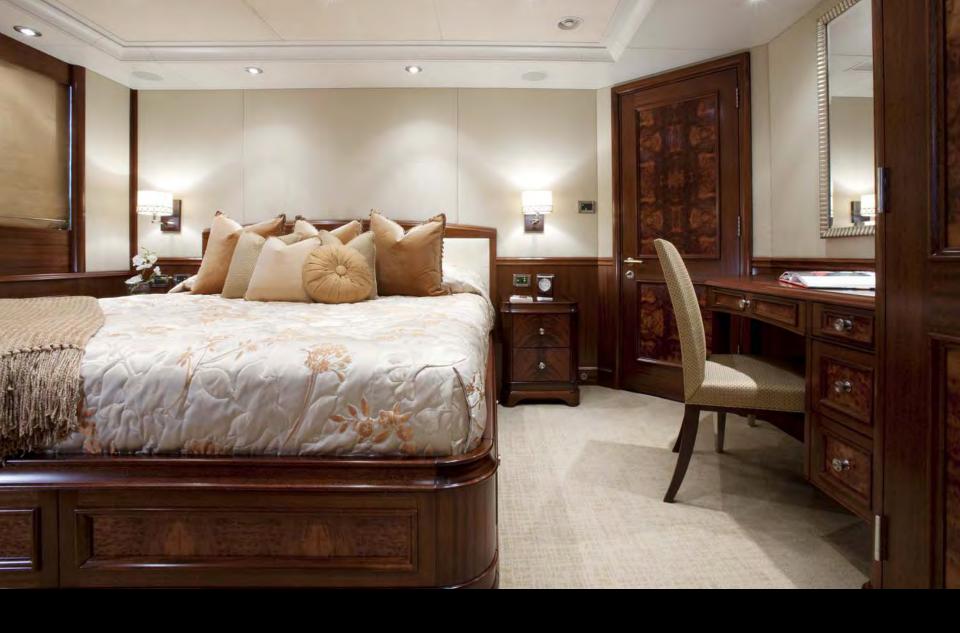

# KATYA



## Main Saloon



## **Main Saloon**



Lobby



Dining



## **Master Cabin**



### **Master Bathroom**



**Guest Cabin** 



## **Guest Cabin**



## **Guest Cabin**



## **Guest Bathroom**



## Saloon



## Saloon



### Bar



**Aft Deck Dining** 



## **Aft Deck Dining**



Jacuzzi



## Sun Deck



**Aft Deck** 



## **Lower Aft Deck Dining**





## **Exterior**

#### **KATYA** – Gracefully styled interior with classic details

Length

46m (150.1ft)

**Built** 

2009, Delta Marine

**Cruising Speed** 

12.5 knots

Guests

10/12 (5 double, additional single berth and pullman)

Crew

Captain plus 8 crew

#### Watersports

5.8m Nautica Jet RIB with 260hp engine

4.3m Nautica Jet RIB with 140hp engine

2 x 155hp Sea-Doo waverunners (3 man)

2 x kayaks

Waterskis, wakeboards and tows

Snorkelling gear

#### **Communications & Entertainment**

Satcom & cellular communications facilities

**VSAT** 

Wi-Fi in