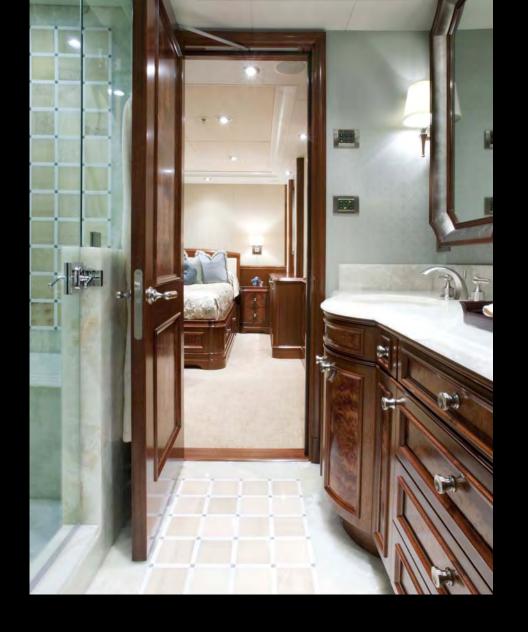

# KATYA



## Main Saloon



## **Main Saloon**



Lobby



Dining



## **Master Cabin**



### **Master Bathroom**



**Guest Cabin** 



## **Guest Cabin**



## **Guest Cabin**



## **Guest Bathroom**



## Saloon



## Saloon



### Bar



**Aft Deck Dining** 



## **Aft Deck Dining**



Jacuzzi



## Sun Deck



**Aft Deck** 



## **Lower Aft Deck Dining**





## **Exterior**

#### **KATYA** – Gracefully styled interior with classic details

Length

46m (150.1ft)

**Built** 

2009, Delta Marine

**Cruising Speed** 

12.5 knots

Guests

10/12 (5 double, additional single berth and pullman)

Crew

Captain plus 8 crew

#### Watersports

5.8m Nautica Jet RIB with 260hp engine

4.3m Nautica Jet RIB with 140hp engine

2 x 155hp Sea-Doo waverunners (3 man)

2 x kayaks

Waterskis, wakeboards and tows

Snorkelling gear

#### **Communications & Entertainment**

Satcom & cellular communications facilities

**VSAT** 

Wi-Fi internet access

Comprehensive audio-visual sy