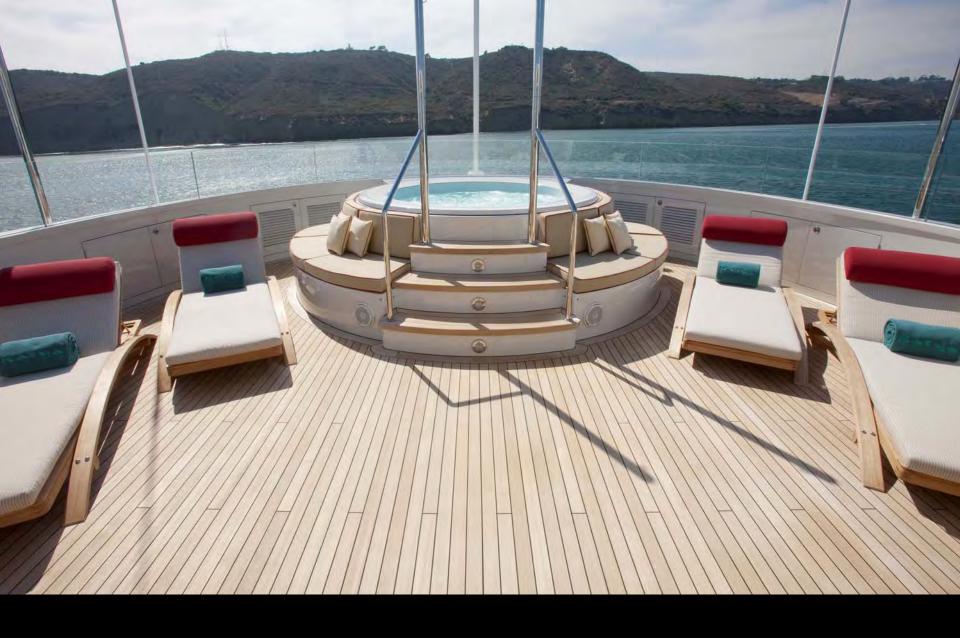

# KATYA



## Main Saloon



## **Main Saloon**



Lobby



Dining



## **Master Cabin**



### **Master Bathroom**



**Guest Cabin** 



## **Guest Cabin**



## **Guest Cabin**



## **Guest Bathroom**



## Saloon



## Saloon



### Bar



**Aft Deck Dining** 



## **Aft Deck Dining**



Jacuzzi



## Sun Deck



**Aft Deck** 



## **Lower Aft Deck Dining**





## **Exterior**

#### **KATYA** – Gracefully styled interior with classic details

Length

46m (150.1ft)

**Built** 

2009, Delta Marine

**Cruising Speed** 

12.5 knots

Guests

10/12 (5 double, additional single berth and pullman)

Crew

Captain plus 8 crew

#### Watersports

5.8m Nautica Jet RIB with 260hp engine

4.3m Nautica Jet RIB with 140hp engine

2 x 155hp Sea-Doo waverunners (3 man)

2 x kayaks

Waterskis, wakeboards and tows

Snorkelling gear

#### **Communications & Entertainment**

Satcom & cellular communications facilities

**VSAT** 

Wi-Fi internet access

Comprehensive audio-visual systems

#### **Special Features**

Jacuzzi

Exercise equipment