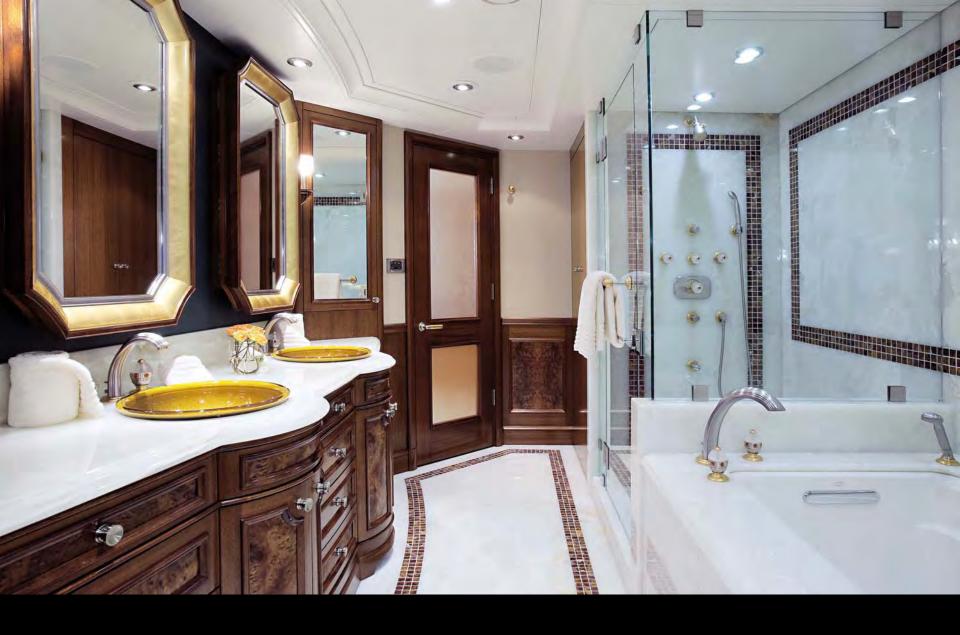

# KATYA



## Main Saloon



## **Main Saloon**



Lobby



Dining



## **Master Cabin**



### **Master Bathroom**



**Guest Cabin** 



## **Guest Cabin**



## **Guest Cabin**



## **Guest Bathroom**



## Saloon



## Saloon



### Bar



**Aft Deck Dining** 



## **Aft Deck Dining**



Jacuzzi



## Sun Deck



**Aft Deck** 



## **Lower Aft Deck Dining**





## **Exterior**

#### **KATYA** – Gracefully styled interior with classic details

Length

46m (150.1ft)

**Built** 

2009, Delta Marine

**Cruising Speed** 

12.5 knots

Guests

10/12 (5 double, additional single berth and pullman)

Crew

Captain plus 8 crew

#### Watersports

5.8m Nautica Jet RIB with 260hp engine

4.3m Nautica Jet RIB with 140hp engine

2 x 155hp Sea-Doo waverunners (3 man)

2 x kayaks

Waterskis, wakeboards and tows

Snorkelling gear

#### **Communications & Entertainment**

Satcom & cellular