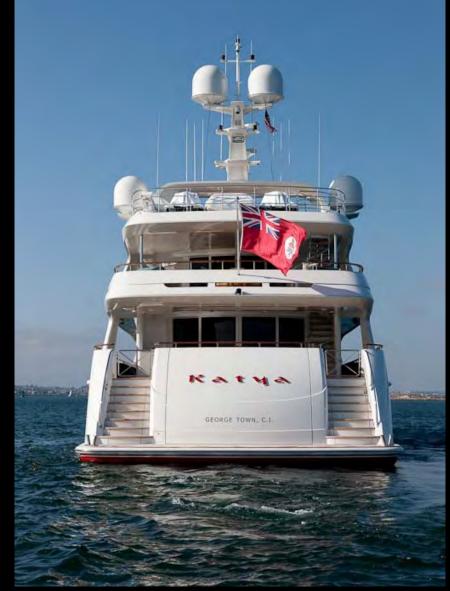

# KATYA



## Main Saloon



## **Main Saloon**



Lobby



Dining



## **Master Cabin**



### **Master Bathroom**



**Guest Cabin** 



## **Guest Cabin**



## **Guest Cabin**



## **Guest Bathroom**



## Saloon



## Saloon



### Bar



**Aft Deck Dining** 



## **Aft Deck Dining**



Jacuzzi



## Sun Deck



**Aft Deck** 



## **Lower Aft Deck Dining**





## **Exterior**

#### **KATYA** – Gracefully styled interior with classic details

Length

46m (150.1ft)

**Built** 

2009, Delta Marine

**Cruising Speed** 

12.5 knots

Guests

10/12 (5 double, additional single berth and pullman)

Crew

Captain plus 8 crew

#### Watersports

5.8m Nautica Jet RIB with 260hp engine

4.3m Nautica Jet RIB with 140hp engine

2 x 155hp Sea-Doo waverunners (3 man)

2 x kayaks

Waterskis, wakeboards and tows

Snorkelling gear

#### **Communications & Entertainment**

Satcom & cellular communications facilities

**VSAT** 

Wi-Fi internet access

Comprehensive audio-visual systems

#### **Special Features**

Jacuzzi

Exercise equipment