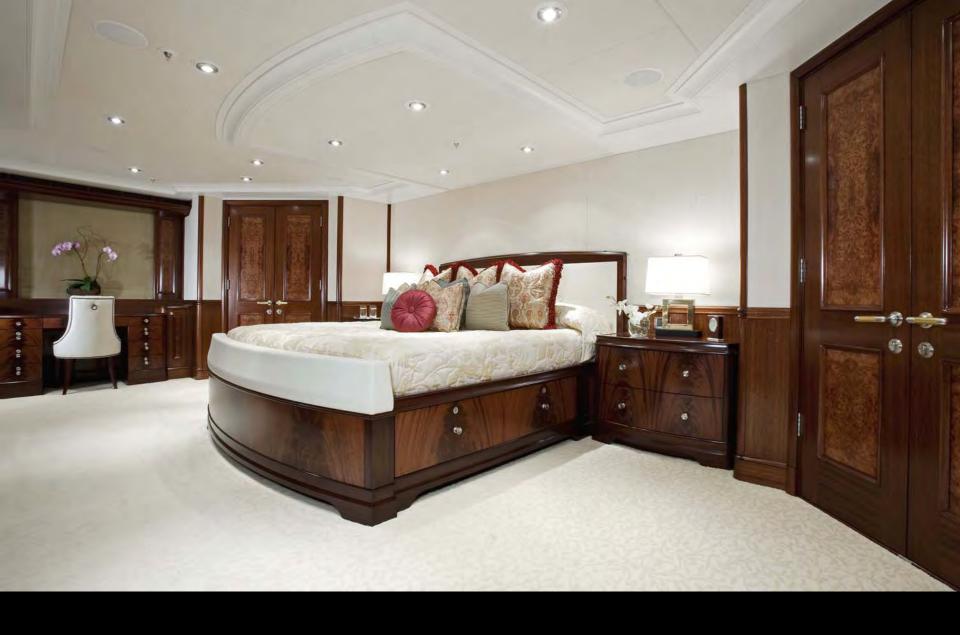

# KATYA



## Main Saloon



## **Main Saloon**



Lobby



Dining



## **Master Cabin**



### **Master Bathroom**



**Guest Cabin** 



## **Guest Cabin**



## **Guest Cabin**



## **Guest Bathroom**



## Saloon



## Saloon



### Bar



**Aft Deck Dining** 



## **Aft Deck Dining**



Jacuzzi



## Sun Deck



**Aft Deck** 



## **Lower Aft Deck Dining**





## **Exterior**

#### **KATYA** – Gracefully styled interior with classic details

Length

46m (150.1ft)

**Built** 

2009, Delta Marine

**Cruising Speed** 

12.5 knots

Guests

10/12 (5 double, additional single berth and pullman)

Crew

Captain plus 8 crew

#### Watersports

5.8m Nautica Jet RIB with 260hp engine

4.3m Nautica Jet RIB with 140hp engine

2 x 155hp Sea-Doo waverunners (3 man)

2 x kayaks

Waterskis, wakeboards and tows

Snorkelling gear

#### **Communications & Entertainme