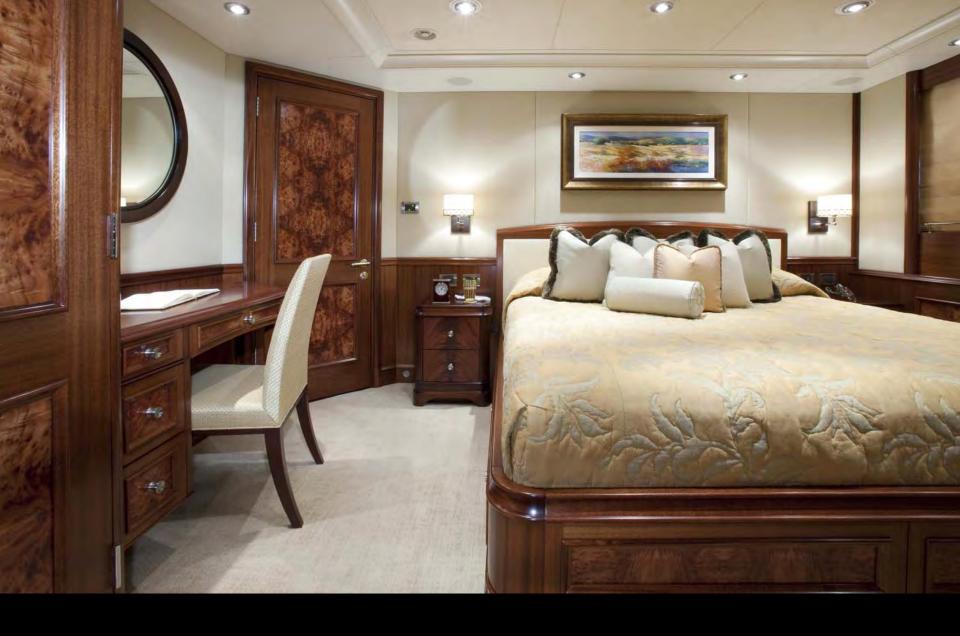

# KATYA



## Main Saloon



## **Main Saloon**



Lobby



Dining



## **Master Cabin**



### **Master Bathroom**



**Guest Cabin** 



## **Guest Cabin**



## **Guest Cabin**



## **Guest Bathroom**



## Saloon



## Saloon



### Bar



**Aft Deck Dining** 



## **Aft Deck Dining**



Jacuzzi



## Sun Deck



**Aft Deck** 



## **Lower Aft Deck Dining**





## **Exterior**

#### **KATYA** – Gracefully styled interior with classic details

Length

46m (150.1ft)

**Built** 

2009, Delta Marine

**Cruising Speed** 

12.5 knots

Guests

10/12 (5 double, additional single berth and pullman)

Crew

Captain plus 8 crew

#### Watersports

5.8m Nautica Jet RIB with 260hp engine

4.3m Nautica Jet RIB with 140hp engine

2 x 155hp Sea-Doo waverunners (3 man)

2 x kayaks

Waterskis, wakeboards and tows

Snorkelling gear

#### **Communications & Entertainment**

Satcom & cellular communications facilities