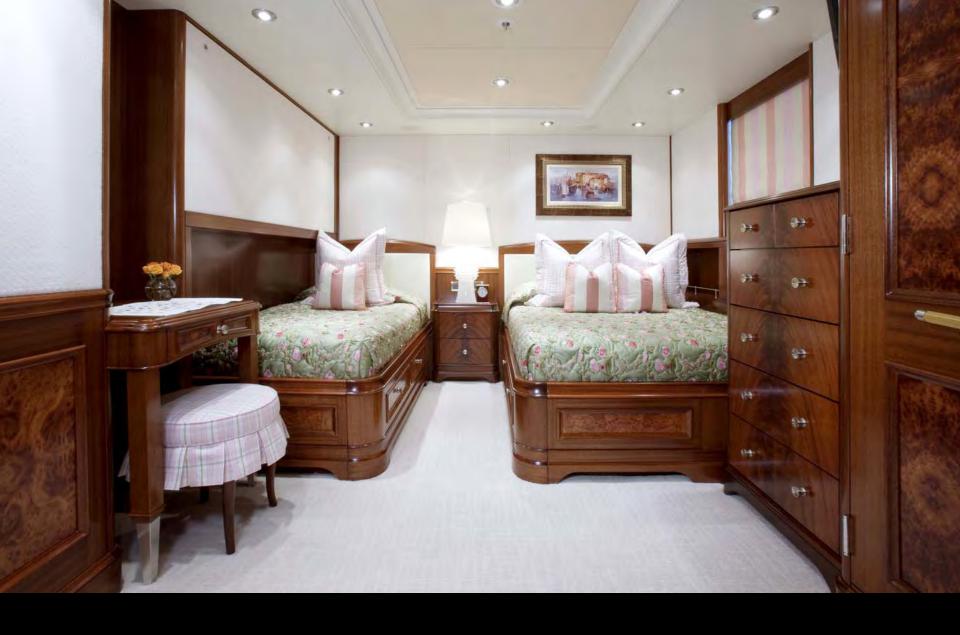

# KATYA



## Main Saloon



## **Main Saloon**



Lobby



Dining



## **Master Cabin**



### **Master Bathroom**



**Guest Cabin** 



## **Guest Cabin**



## **Guest Cabin**



## **Guest Bathroom**



## Saloon



## Saloon



### Bar



**Aft Deck Dining** 



## **Aft Deck Dining**



Jacuzzi



## Sun Deck



**Aft Deck** 



## **Lower Aft Deck Dining**





## **Exterior**

#### **KATYA** – Gracefully styled interior with classic details

Length

46m (150.1ft)

**Built** 

2009, Delta Marine

**Cruising Speed** 

12.5 knots

Guests

10/12 (5 double, additional single berth and pullman)

Crew

Captain plus 8 crew

#### Watersports

5.8m Nautica Jet RIB with 260hp engine

4.3m Nautica Jet RIB with 140hp engine

2 x 155hp Sea-Doo waverunners (3 man)

2 x kayaks

Waterskis, wakeboards and tows

Snorkelling gear

#### **Communications & Entertainment**

Satcom & cellular communications facilities

**VSAT** 

Wi-Fi internet access

Compreh