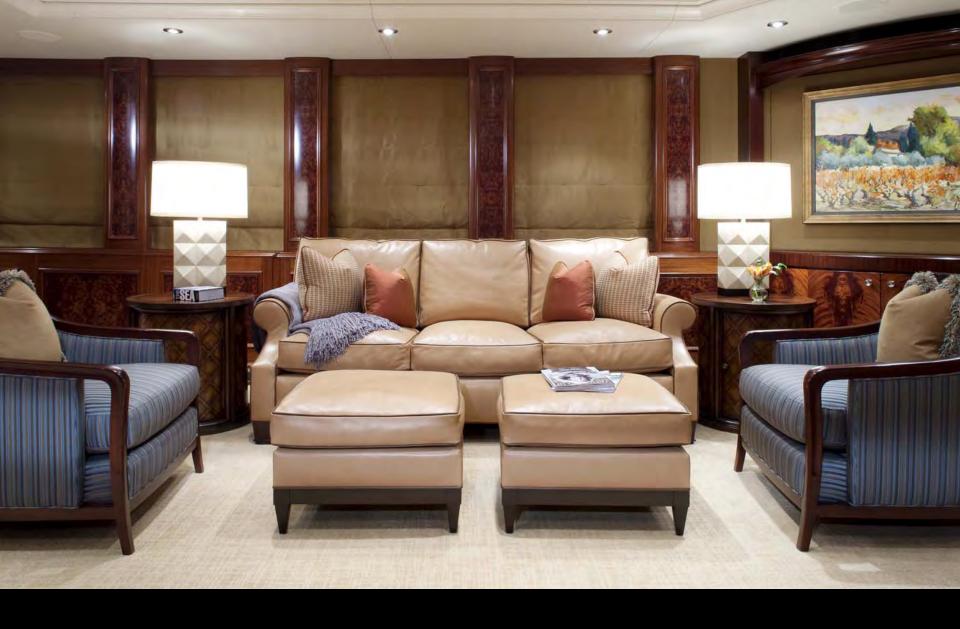

# KATYA



## Main Saloon



## **Main Saloon**



Lobby



Dining



## **Master Cabin**



### **Master Bathroom**



**Guest Cabin** 



## **Guest Cabin**



## **Guest Cabin**



## **Guest Bathroom**



## Saloon



## Saloon



### Bar



**Aft Deck Dining** 



## **Aft Deck Dining**



Jacuzzi



## Sun Deck



**Aft Deck** 



## **Lower Aft Deck Dining**





## **Exterior**

#### **KATYA** – Gracefully styled interior with classic details

Length

46m (150.1ft)

**Built** 

2009, Delta Marine

**Cruising Speed** 

12.5 knots

Guests

10/12 (5 double, additional single berth and pullman)

Crew

Captain plus 8 crew

#### Watersports

5.8m Nautica Jet RIB with 260hp engine

4.3m Nautica Jet RIB with 140hp engine

2 x 155hp Sea-Doo waverunners (3 man)

2 x kayaks

Waterskis, wakeboards and tows

Snorkelling gear

#### **Communications & Entertainment**

Satcom & cellular communications facilities

**VSAT** 

Wi-Fi internet access

Comprehensive audio-visual systems

#### **Special Fea