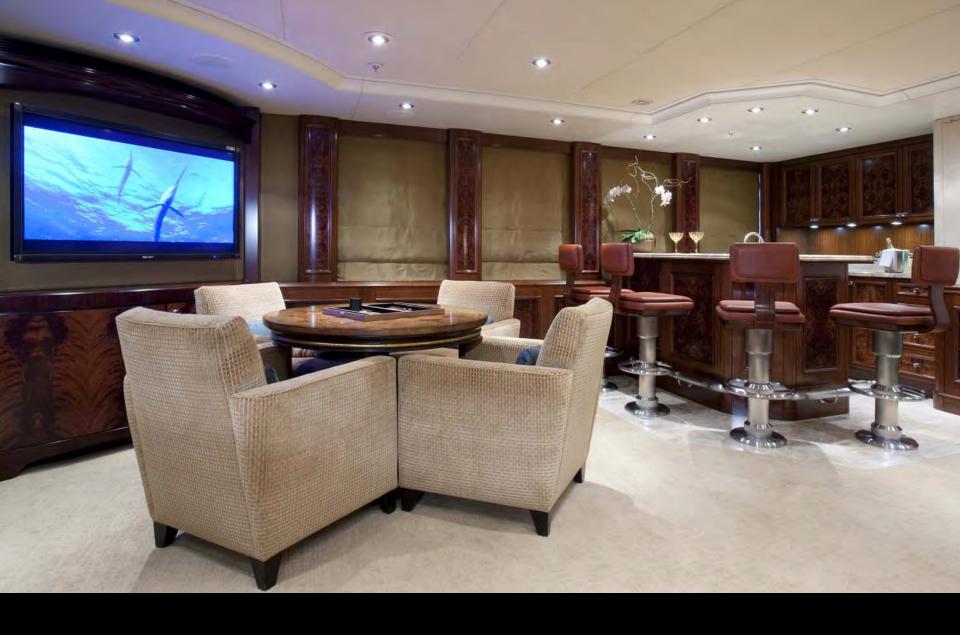

# KATYA



## Main Saloon



## **Main Saloon**



Lobby



Dining



## **Master Cabin**



### **Master Bathroom**



**Guest Cabin** 



## **Guest Cabin**



## **Guest Cabin**



## **Guest Bathroom**



## Saloon



## Saloon



### Bar



**Aft Deck Dining** 



## **Aft Deck Dining**



Jacuzzi



## Sun Deck



**Aft Deck** 



## **Lower Aft Deck Dining**





## **Exterior**

#### **KATYA** – Gracefully styled interior with classic details

Length

46m (150.1ft)

**Built** 

2009, Delta Marine

**Cruising Speed** 

12.5 knots

Guests

10/12 (5 double, additional single berth and pullman)

Crew

Captain plus 8 crew

#### Watersports

5.8m Nautica Jet RIB with 260hp engine

4.3m Nautica Jet RIB with 140hp engine

2 x 155hp Sea-Doo waverunners (3 man)

2 x kayaks

Waterskis, wakeboards and tows

Snorkelling gear

#### **Communications & Entertainment**

Satcom & cellular communications facilities

**VSAT** 

Wi-Fi internet access

Comprehensive audio-visual systems

#### **Special Features**

Jacuzzi

Exercise