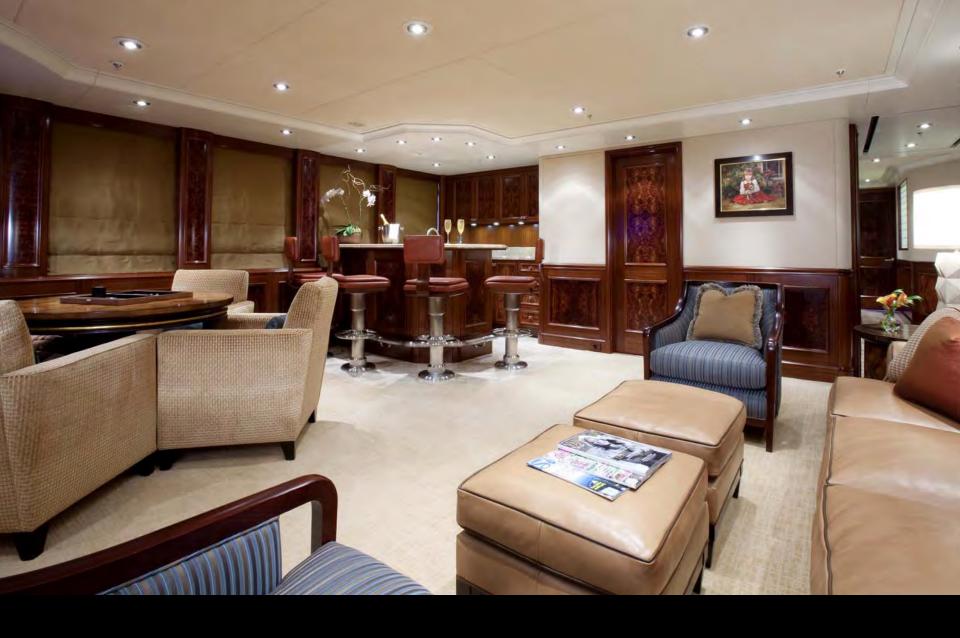

# KATYA



## Main Saloon



## **Main Saloon**



Lobby



Dining



## **Master Cabin**



### **Master Bathroom**



**Guest Cabin** 



## **Guest Cabin**



## **Guest Cabin**



## **Guest Bathroom**



## Saloon



## Saloon



### Bar



**Aft Deck Dining** 



## **Aft Deck Dining**



Jacuzzi



## Sun Deck



**Aft Deck** 



## **Lower Aft Deck Dining**





## **Exterior**

#### **KATYA** – Gracefully styled interior with classic details

Length

46m (150.1ft)

**Built** 

2009, Delta Marine

**Cruising Speed** 

12.5 knots

Guests

10/12 (5 double, additional single berth and pullman)

Crew

Captain plus 8 crew

#### Watersports

5.8m Nautica Jet RIB with 260hp engine

4.3m Nautica Jet RIB with 140hp engine

2 x 155hp Sea-Doo waverunners (3 man)

2 x kayaks

Waterskis, wakeboards and tows

Snorkelling gear

#### **Communications & Entertainment**

Satcom & cellular communications facilities

**VSAT** 

Wi-Fi internet access

Comprehensive audio-visual systems

#### **Special Features**

Jacu