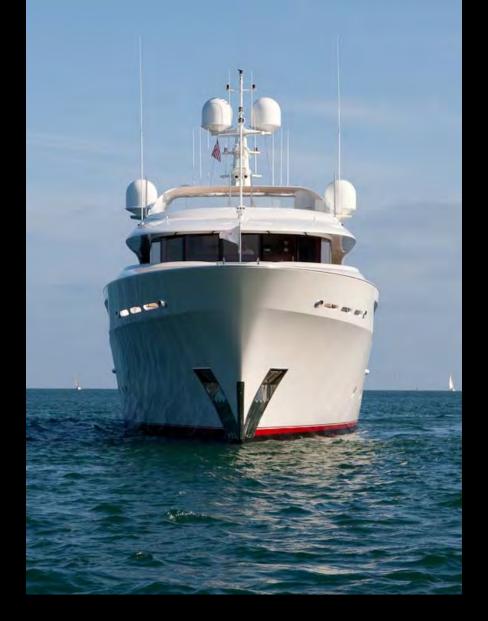

# KATYA

## **Exterior**

#### **KATYA** – Gracefully styled interior with classic details

Length

46m (150.1ft)

**Built** 

2009, Delta Marine

**Cruising Speed** 

12.5 knots

Guests