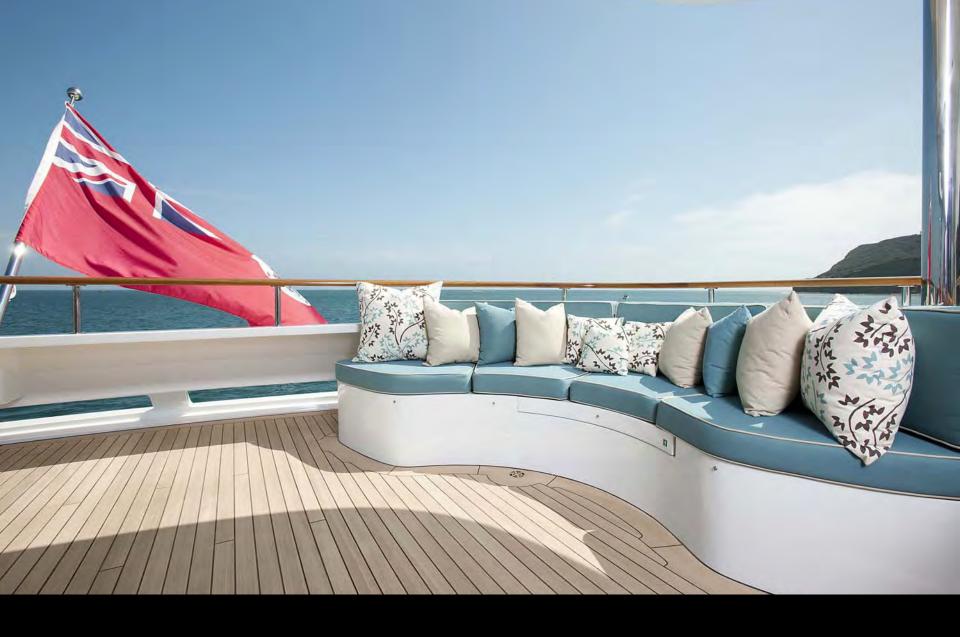

# KATYA



## Main Saloon



## **Main Saloon**



Lobby



Dining



## **Master Cabin**



### **Master Bathroom**



**Guest Cabin** 



## **Guest Cabin**



## **Guest Cabin**



## **Guest Bathroom**



## Saloon



## Saloon



### Bar



**Aft Deck Dining** 



## **Aft Deck Dining**



Jacuzzi



## Sun Deck



**Aft Deck** 



## **Lower Aft Deck Dining**





## **Exterior**

#### **KATYA** – Gracefully styled interior with classic details

Length

46m (150.1ft)

**Built** 

2009, Delta Marine

**Cruising Speed** 

12.5 knots

Guests

10/12 (5 double, additional single berth and pullman)

Crew

Captain plus 8 crew

#### Watersports

5.8m Nautica Jet RIB with 260hp engine

4.3m Nautica Jet RIB with 140hp engine

2 x 155hp Sea-Doo waverunners (3 man)

2 x kayaks

Waterskis, wakeboards and tows

Snorkelling gear

#### **Communications & Entertainment**

Satcom & cellular communications facilities

**VSAT** 

Wi-Fi internet access

Comprehensive audio-visual systems

#### **Special Features**

Jacuzzi

Exercise equipment