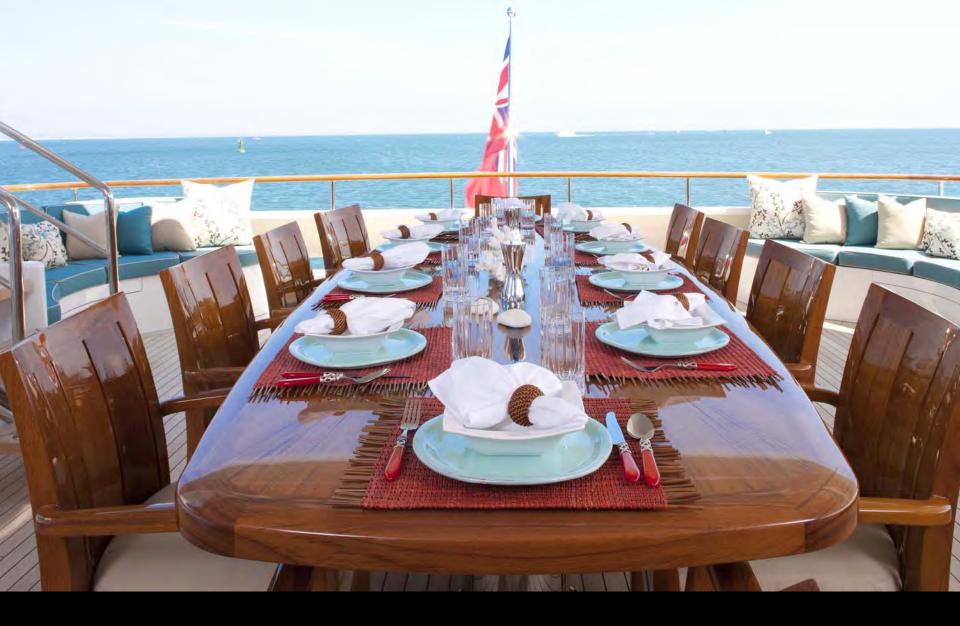

# KATYA



## Main Saloon



## **Main Saloon**



Lobby



Dining



## **Master Cabin**



### **Master Bathroom**



**Guest Cabin** 



## **Guest Cabin**



## **Guest Cabin**



## **Guest Bathroom**



## Saloon



## Saloon



### Bar



**Aft Deck Dining** 



## **Aft Deck Dining**



Jacuzzi



## Sun Deck



**Aft Deck** 



## **Lower Aft Deck Dining**





## **Exterior**

#### **KATYA** – Gracefully styled interior with classic details

Length

46m (150.1ft)

**Built** 

2009, Delta Marine

**Cruising Speed** 

12.5 knots

Guests

10/12 (5 double, additional single berth and pullman)

Crew

Captain plus 8 crew

#### Watersports

5.8m Nautica Jet RIB with 260hp engine

4.3m Nautica Jet RIB with 140hp engine

2 x 155hp Sea-Doo waverunners (3 man)

2 x kayaks

Waterskis, wakeboards and tows

Snorkelling gear

#### **Communications & Entertainment**

Satcom & cellular communications facilities

**VSAT** 

Wi-Fi internet access

Comprehensive audio-visual systems

#### **Special Features**

Jacuzzi

Exercise equipment