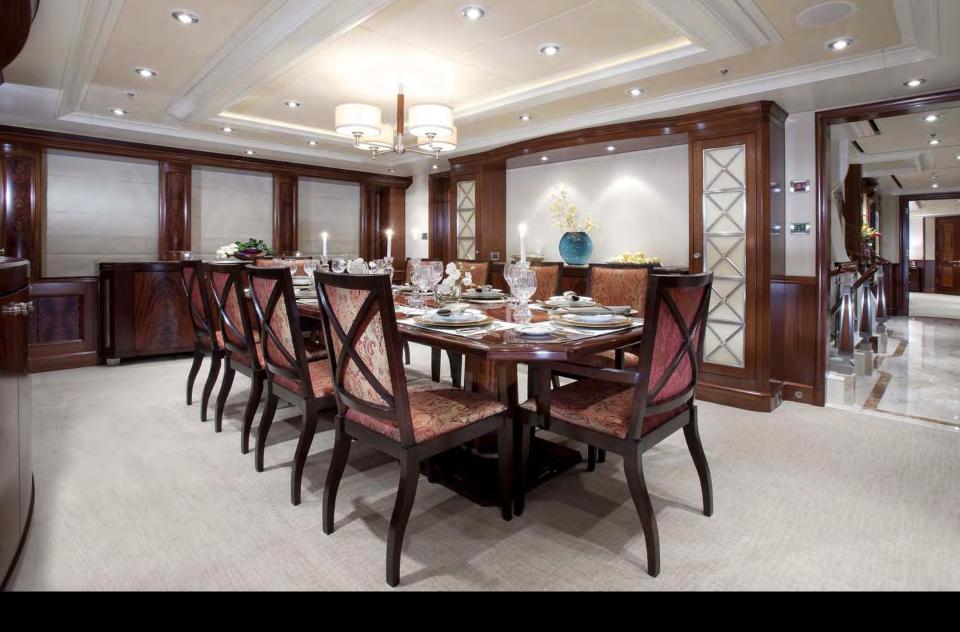

# KATYA



## Main Saloon



## **Main Saloon**



Lobby



Dining



## **Master Cabin**



### **Master Bathroom**



**Guest Cabin** 



## **Guest Cabin**



## **Guest Cabin**



## **Guest Bathroom**



## Saloon



## Saloon



### Bar



**Aft Deck Dining** 



## **Aft Deck Dining**



Jacuzzi



## Sun Deck



**Aft Deck** 



## **Lower Aft Deck Dining**





## **Exterior**

#### **KATYA** – Gracefully styled interior with classic details

Length

46m (150.1ft)

**Built** 

2009, Delta Marine

**Cruising Speed** 

12.5 knots

Guests

10/12 (5 double, additional single berth and pullman)

Crew

Captain plus 8 crew

#### Watersports

5.8m Nautica Jet RIB with 260hp engine

4.3m Nautica Jet RIB with 140hp engine

2 x 155hp Sea-Doo waverunners (3 man)

2 x kayaks

Waterskis, wakeboards and tows

Snorkelling gear

#### **Communications & E