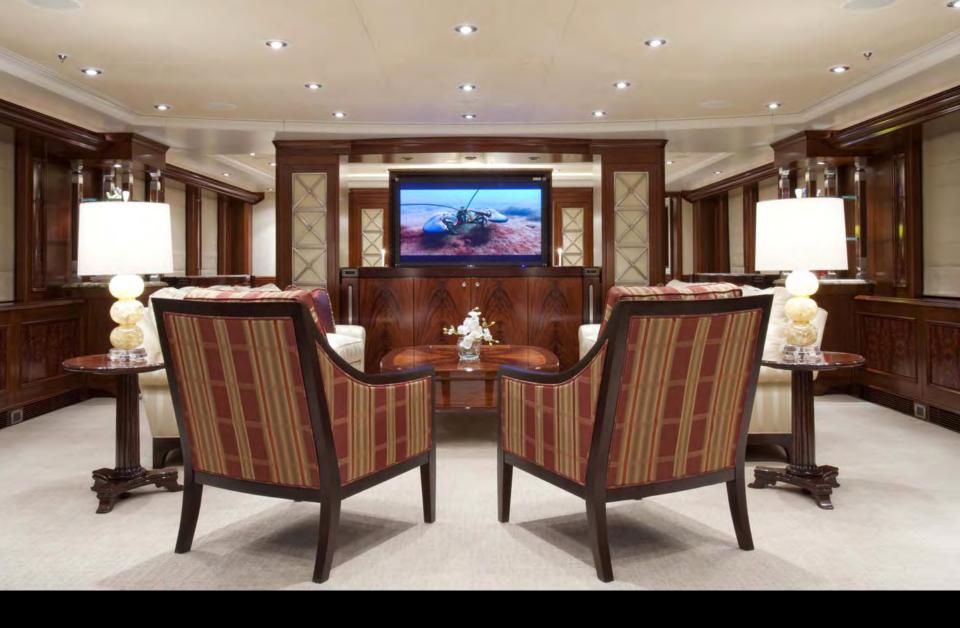

# KATYA



## Main Saloon



## **Main Saloon**



Lobby



Dining



## **Master Cabin**



### **Master Bathroom**



**Guest Cabin** 



## **Guest Cabin**



## **Guest Cabin**



## **Guest Bathroom**



## Saloon



## Saloon



### Bar



**Aft Deck Dining** 



## **Aft Deck Dining**



Jacuzzi



## Sun Deck



**Aft Deck** 



## **Lower Aft Deck Dining**





## **Exterior**

#### **KATYA** – Gracefully styled interior with classic details

Length

46m (150.1ft)

**Built** 

2009, Delta Marine

**Cruising Speed** 

12.5 knots

Guests

10/12 (5 double, additional single berth and pullman)

Crew

Captain plus 8 crew

#### Watersports

5.8m Nautica Jet RIB with 260hp engine

4.3m Nautica Jet RIB with 140hp engine

2 x 155hp Sea-Doo waverunners (3 man)

2 x kayaks

Waterskis, wakeboards and tows

Snorkelling