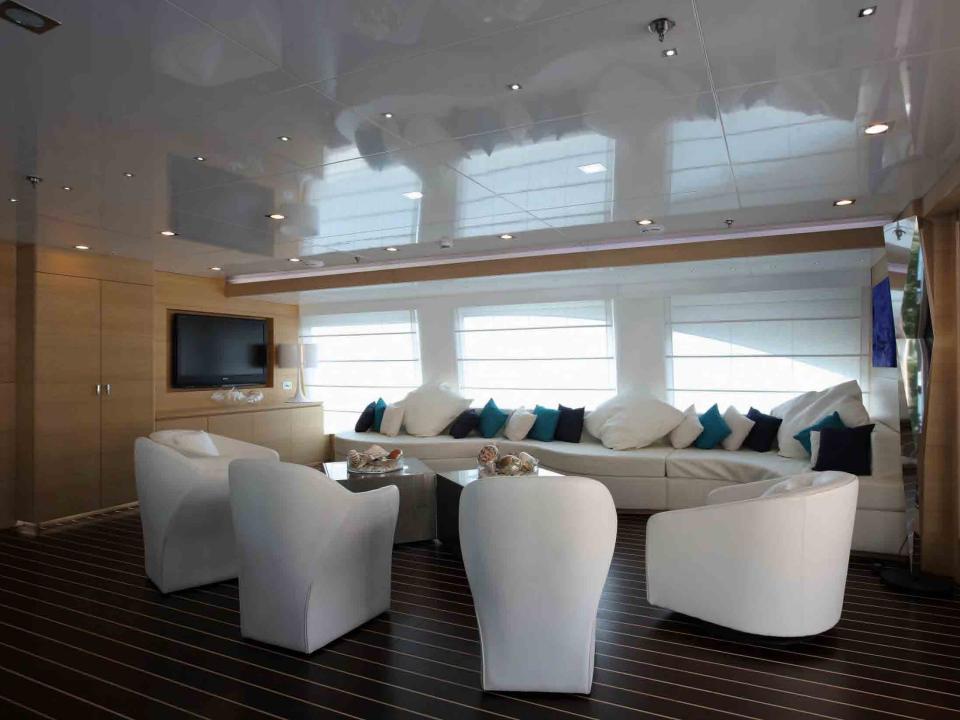

## MAR

Ortona Navi International: 49.90m (163' 8"), 2008, 12 Guests.

**SPECIFICATIONS** 

**Length:** 49.90m (163' 8")

**Beam:** 9.19m (30' 1")

**Draft:** 2.75m (9')

Year Built: 2008

**Refit:** 2011