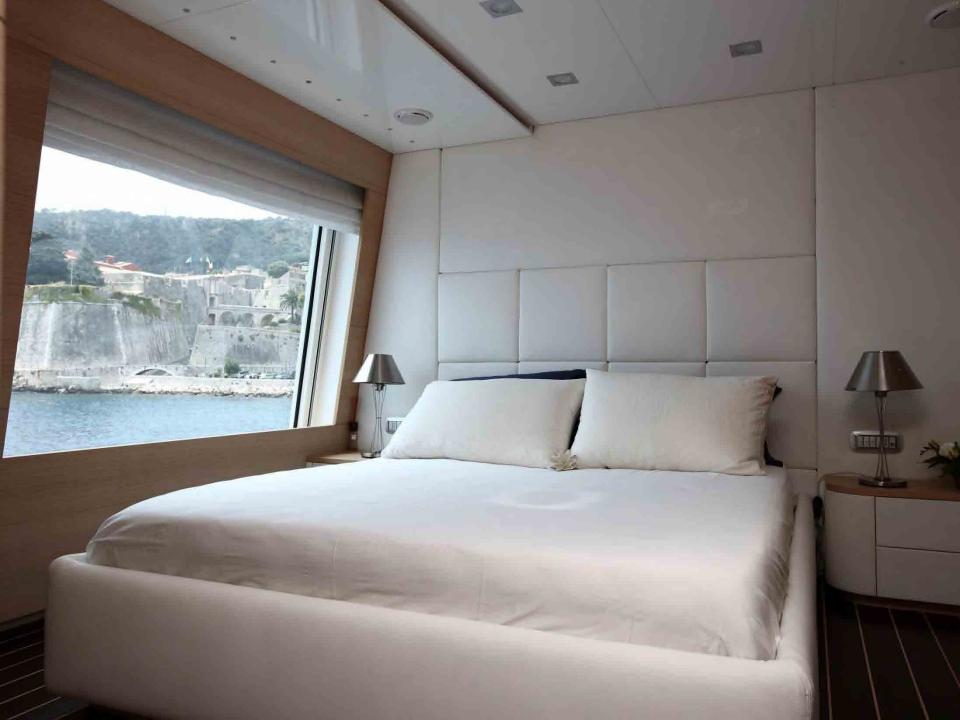

**Builder:** Ortona Navi International

**Number of Cabins:** 6

Total Guests (Sleeping): 12

Total Guests (Cruising): 12

Cabin Configuration: (6 Double,

2 Convertible)

**Total Crew: 12** 

Number of Beds: 6

**Bed Configuration:** (1 King, 3 Queen,

4 Convertible)

**TENDERS AND TOYS** 

Alson 750 EFB 8.5m with inboard Volvo Penta

Diesel Engine 190hp

Zodiac Rescue Boat 4.20m Project 25hp

1 Wave runner 3 seater Yamaha 140hp/400cc