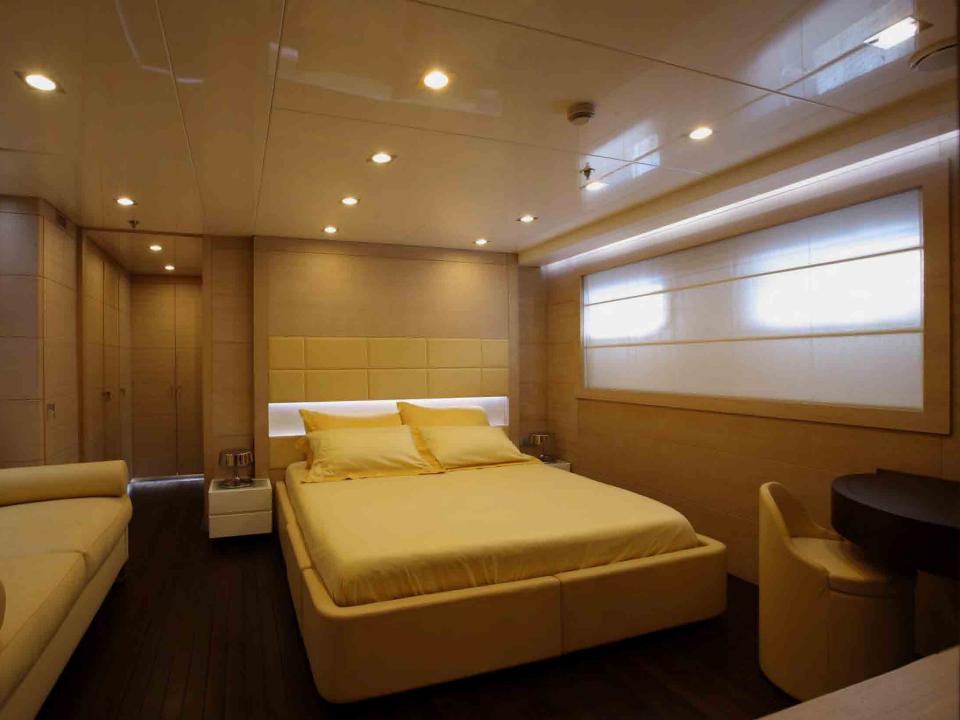

**Builder:** Ortona Navi International

**Number of Cabins:** 6

Total Guests (Sleeping): 12

Total Guests (Cruising): 12

Cabin Configuration: (6 Double,

2 Convertible)

**Total Crew: 12** 

Number of Beds: 6

**Bed Configuration:** (1 King, 3 Queen,

4 Convertible)

**TENDERS AND TOYS** 

Alson 750 EFB 8.5m with inboard Volvo Penta

Diesel Engine 190hp

Zodiac Rescue Boat 4.20m Project 25hp

1 Wave runner 3 seater Yamaha 140hp/400cc