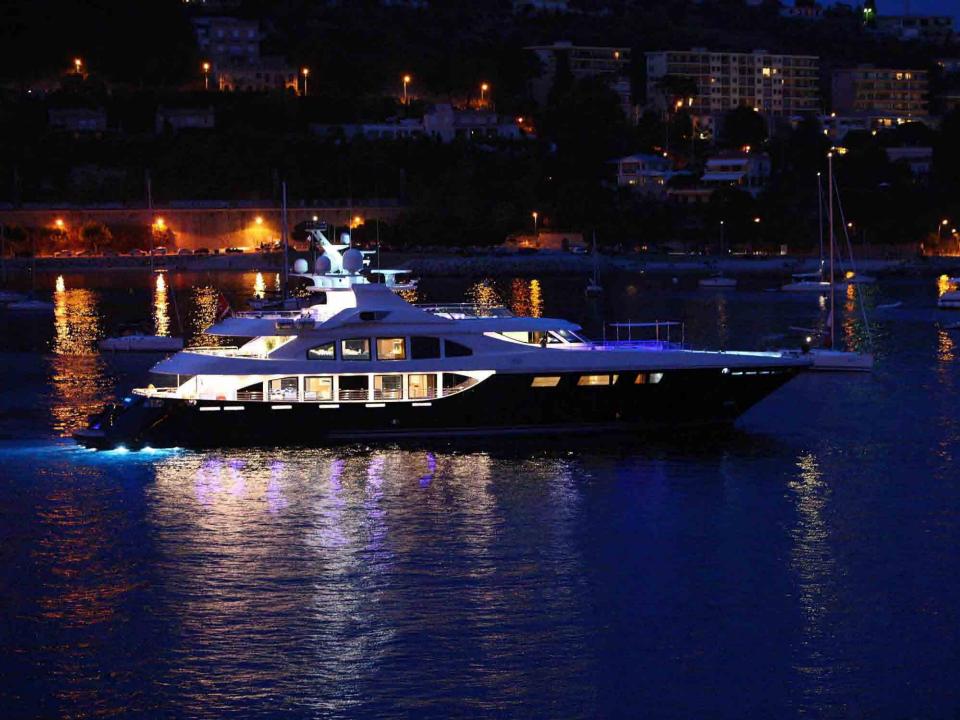

## MAR

Ortona Navi International: 49.90m (163' 8"), 2008, 12 Guests.

**SPECIFICATIONS** 

**Length:** 49.90m (163' 8")

**Beam:** 9.19m (30' 1")

**Draft:** 2.75m (9')

Year Built: 2008

**Refit:** 2011