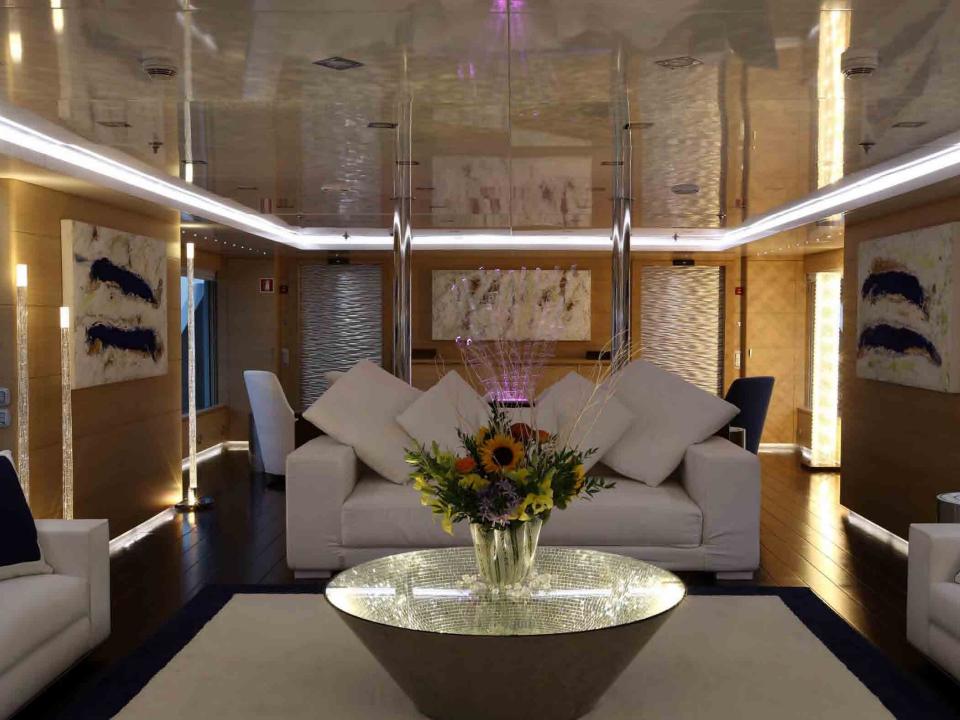

## MAR

Ortona Navi International: 49.90m (163' 8"), 2008, 12 Guests.

**SPECIFICATIONS** 

**Length:** 49.90m (163' 8")

**Beam:** 9.19m (30' 1")

**Draft:** 2.75m (9')

Year Built: 2008

**Refit:** 2011

**Builder:** Ortona Navi International

**Number of Cabins:** 6

Total Guests (Sleeping): 12

Total Guests (Cruising): 12

Cabin Configuration: (6 Double,

2 Convertible)

**Total Crew: 12** 

Number of Beds: 6