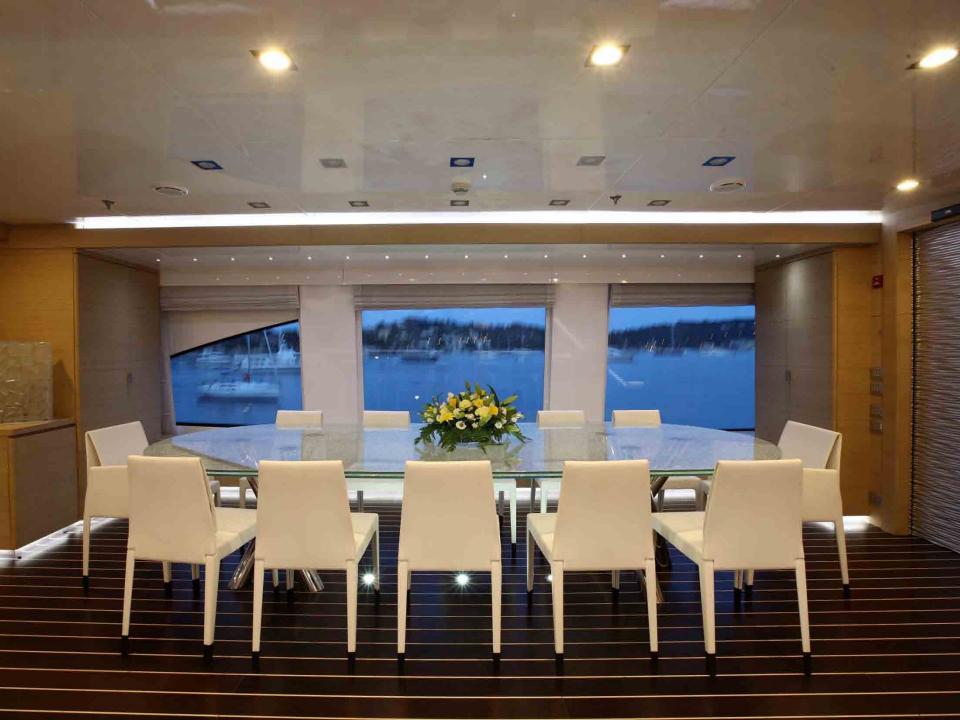

## MAR

Ortona Navi International: 49.90m (163' 8"), 2008, 12 Guests.

**SPECIFICATIONS** 

**Length:** 49.90m (163' 8")

**Beam:** 9.19m (30' 1")

**Draft:** 2.75m (9')

Year Built: 2008

**Refit:** 2011

**Builder:** Ortona Navi International

**Number of Cabins:** 6

Total Guests (Sleeping): 12

Total Guests (Cruising): 12

Cabin Configuration: (6 Double,

2 Convertible)

**Total Crew: 12** 

Number of Beds: 6