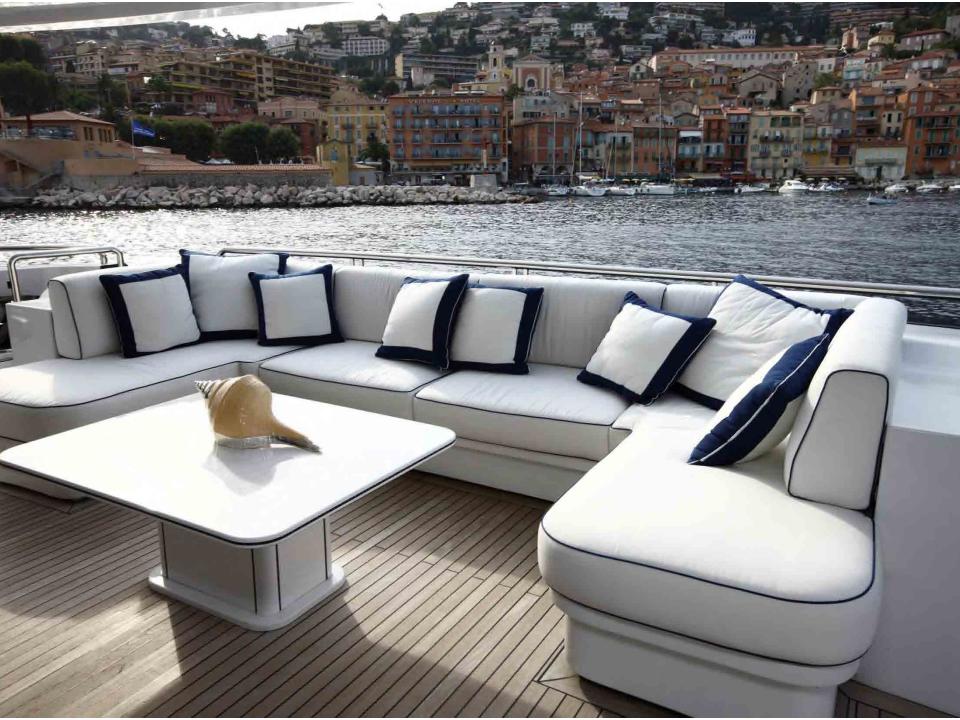

## MAR

Ortona Navi International: 49.90m (163' 8"), 2008, 12 Guests.

**SPECIFICATIONS** 

**Length:** 49.90m (163' 8")

**Beam:** 9.19m (30' 1")

**Draft:** 2.75m (9')

Year Built: 2008

**Refit:** 2011