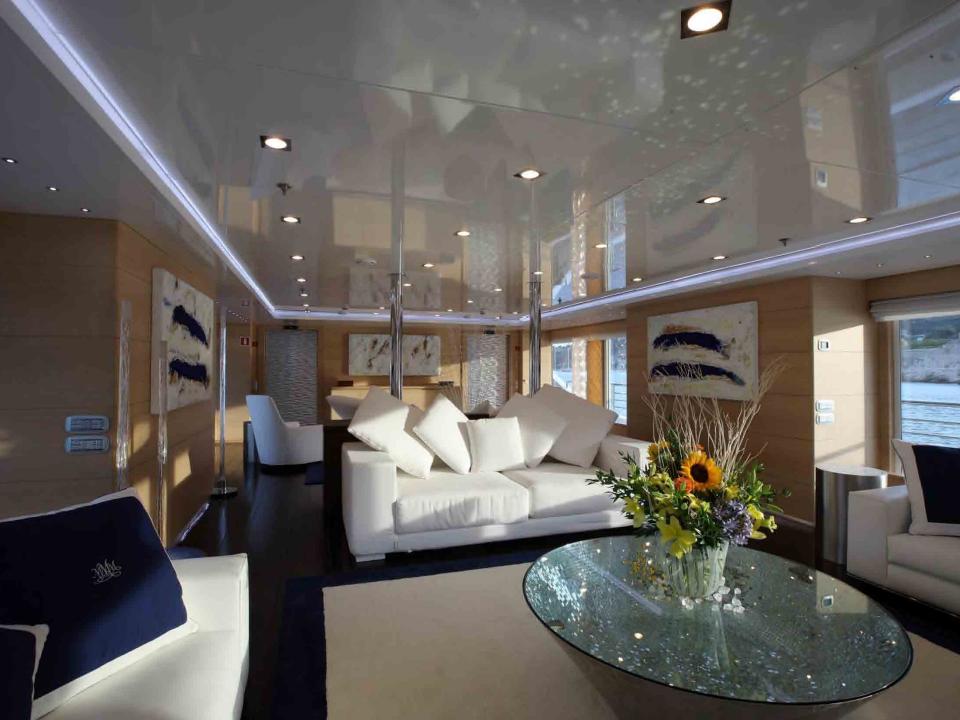

## MAR

Ortona Navi International: 49.90m (163' 8"), 2008, 12 Guests.

**SPECIFICATIONS** 

**Length:** 49.90m (163' 8")

**Beam:** 9.19m (30' 1")

**Draft:** 2.75m (9')

Year Built: 2008

**Refit:** 2011

**Builder:** Ortona Navi International

**Number of Cabins:** 6

Total Guests (Sleeping): 12

Total Guests (Cruising): 12

Cabin Configuration: (6 Double,

2 Convertible)

**Total Crew: 12** 

Number of Beds: 6