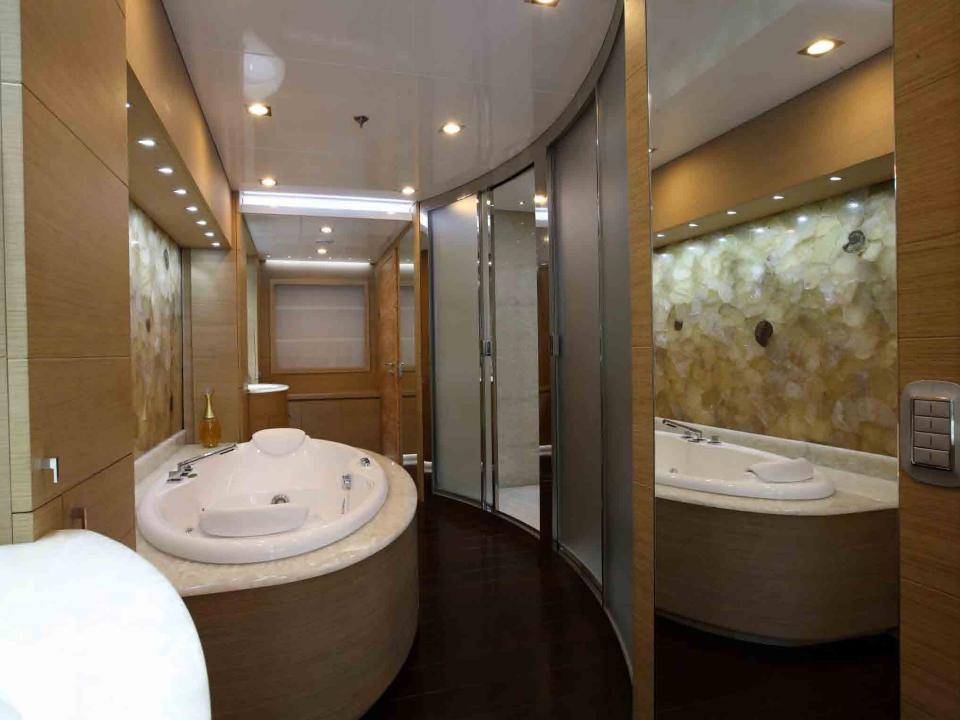

## MAR

Ortona Navi International: 49.90m (163' 8"), 2008, 12 Guests.

**SPECIFICATIONS** 

**Length:** 49.90m (163' 8")

**Beam:** 9.19m (30' 1")

**Draft:** 2.75m (9')

Year Built: 2008

**Refit:** 2011

**Builder:** Ortona Navi International

**Number of Cabins:** 6

Total Guests (Sleeping): 12

Total Guests (Cruising): 12

Cabin Configuration: (6 Double,

2 Convertible)

**Total Crew: 12** 

Number of Beds: 6