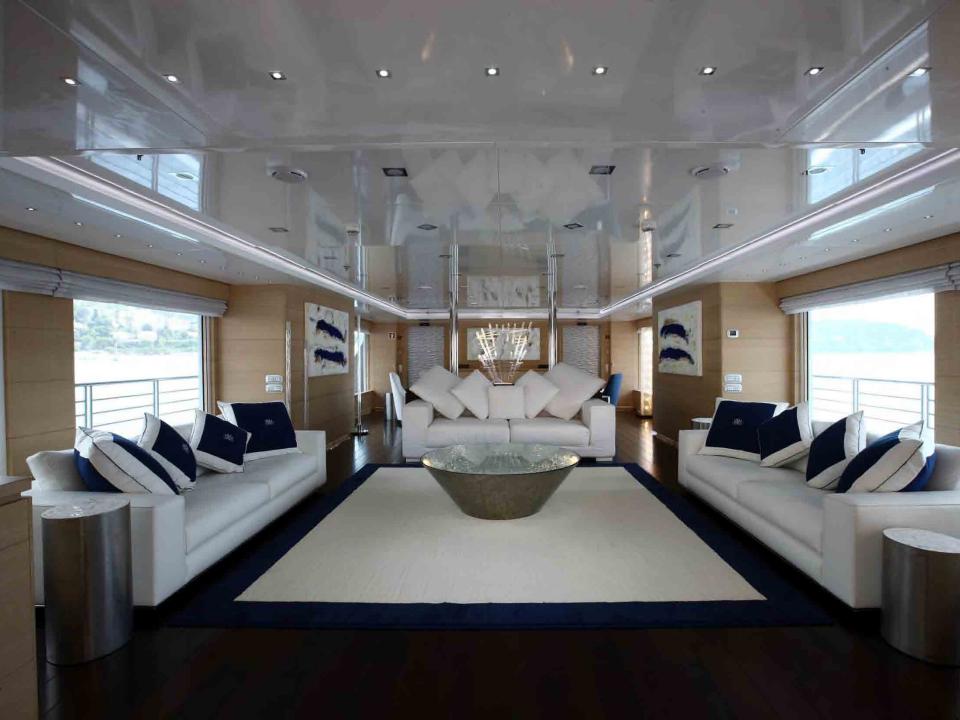

## MAR

Ortona Navi International: 49.90m (163' 8"), 2008, 12 Guests.

**SPECIFICATIONS** 

**Length:** 49.90m (163' 8")

**Beam:** 9.19m (30' 1")

**Draft:** 2.75m (9')

Year Built: 2008

**Refit:** 2011