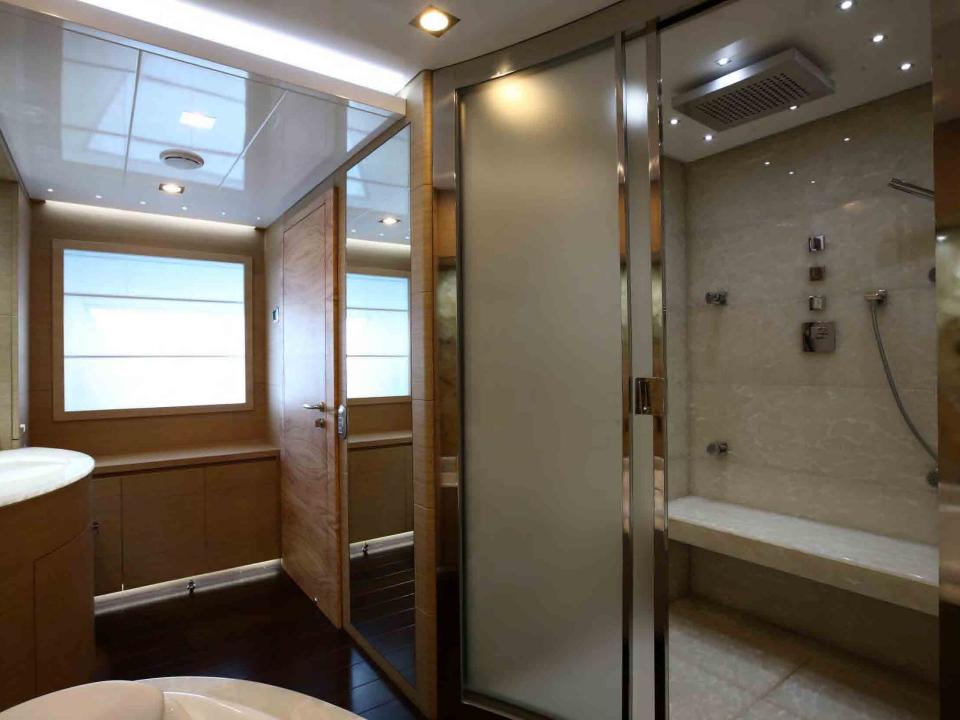

## MAR

Ortona Navi International: 49.90m (163' 8"), 2008, 12 Guests.

**SPECIFICATIONS** 

**Length:** 49.90m (163' 8")

**Beam:** 9.19m (30' 1")

**Draft:** 2.75m (9')

Year Built: 2008

**Refit:** 2011

**Builder:** Ortona Navi International

**Number of Cabins:** 6

Total Guests (Sleeping): 12

Total Guests (Cruising): 12

Cabin Configuration: (6 Double,

2 Convertible)

**Total Crew: 12** 

Number of Beds: 6