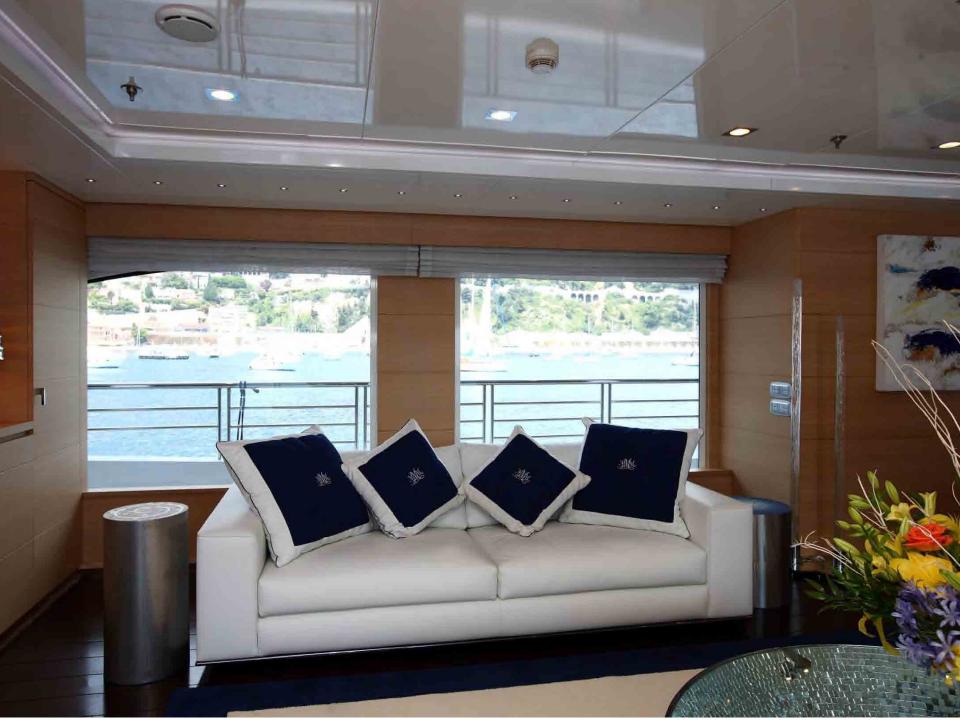

## MAR

Ortona Navi International: 49.90m (163' 8"), 2008, 12 Guests.

**SPECIFICATIONS** 

**Length:** 49.90m (163' 8")

**Beam:** 9.19m (30' 1")

**Draft:** 2.75m (9')

Year Built: 2008

**Refit:** 2011

**Builder:** Ortona Navi International

**Number of Cabins:** 6

Total Guests (Sleeping): 12

Total Guests (Cruising): 12

Cabin Configuration: (6 Double,

2 Convertible)

**Total Crew: 12** 

Number of Beds: 6