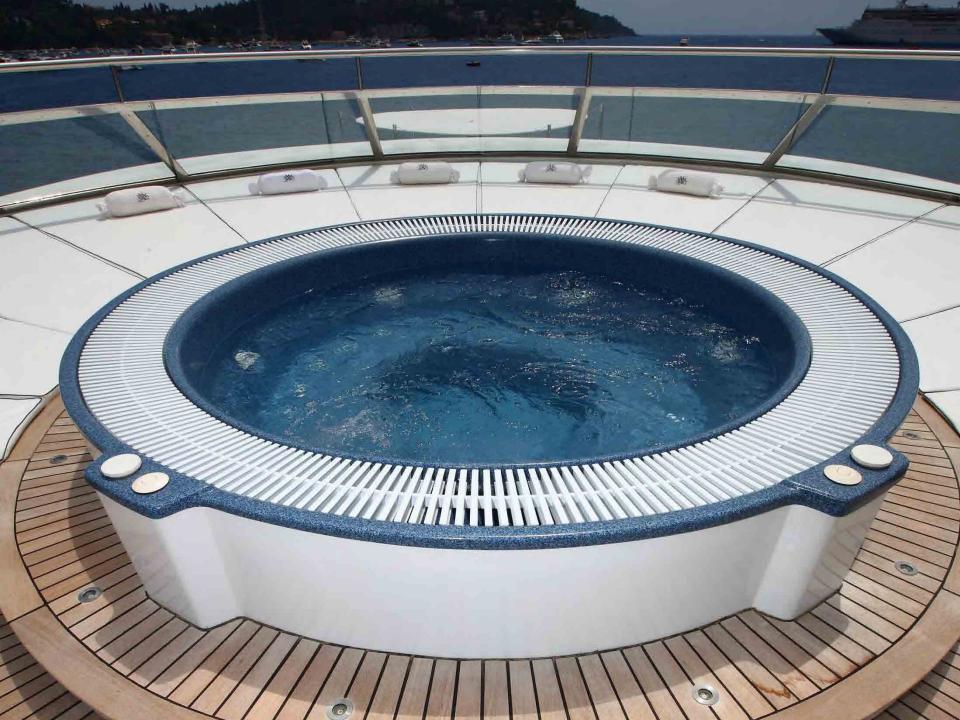

Deck Jacuzzi

Complete set of diving suits, bottles and 1 spare

Cylinder

Snorkelling gear

Wetsuits

**Donuts** 

Banana

Wakeboard