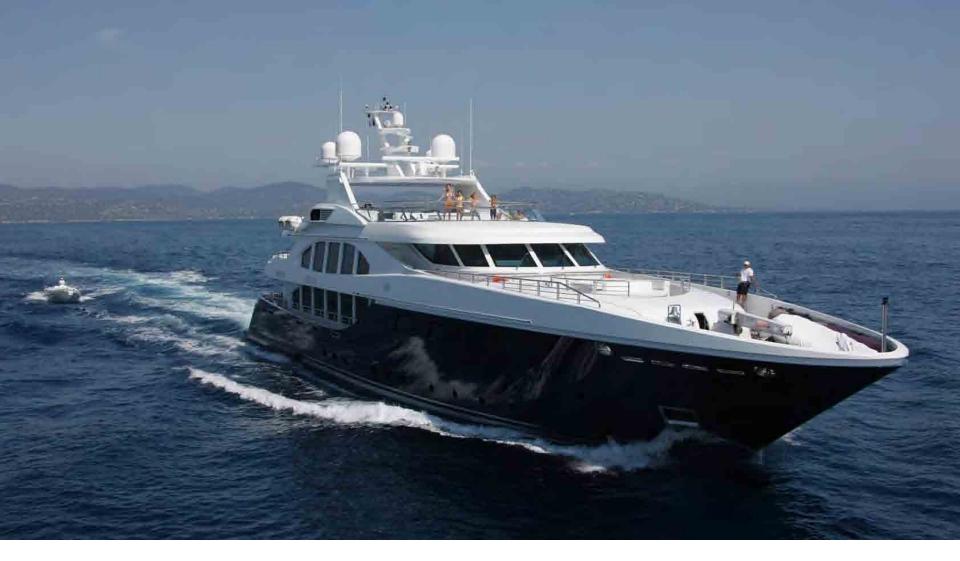

## MAR

Ortona Navi International: 49.90m (163' 8"), 2008, 12 Guests.

**SPECIFICATIONS** 

**Length:** 49.90m (163' 8")

**Beam:** 9.19m (30' 1")

**Draft:** 2.75m (9')

Year Built: 2008

**Refit:** 2011

**Builder:** Ortona Navi International

**Number of Cabins:** 6

Total Guests (Sleeping): 12

Total Guests (Cruising): 12

Cabin Configuration: (6 Double,

2 Convertible)

**Total Crew: 12** 

Number of Beds: 6