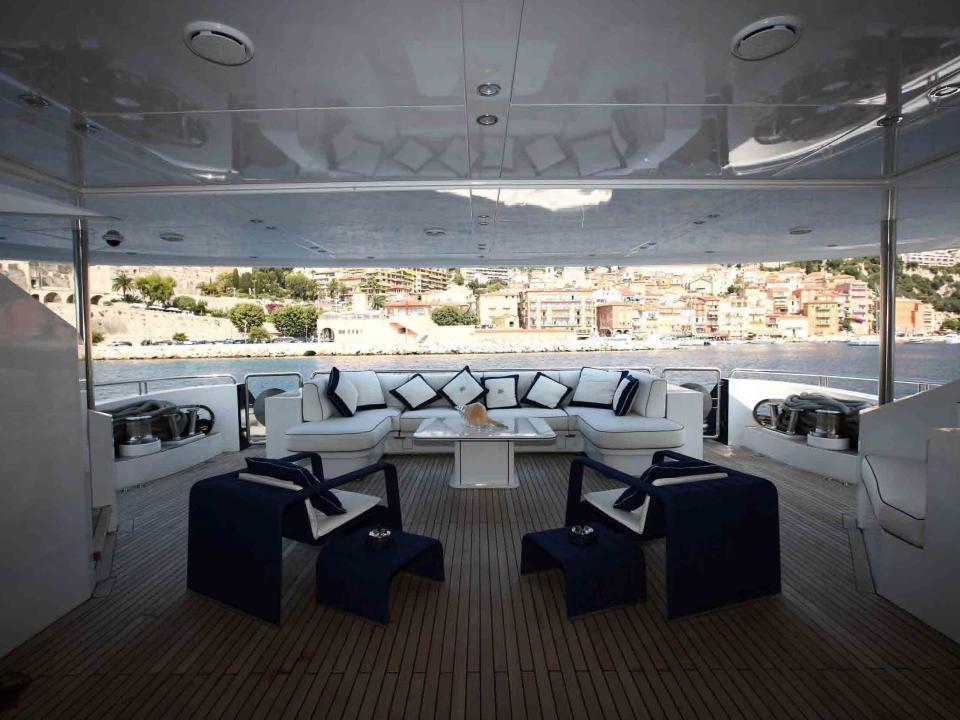

## MAR

Ortona Navi International: 49.90m (163' 8"), 2008, 12 Guests.

**SPECIFICATIONS** 

**Length:** 49.90m (163' 8")

**Beam:** 9.19m (30' 1")

**Draft:** 2.75m (9')

Year Built: 2008

**Refit:** 2011