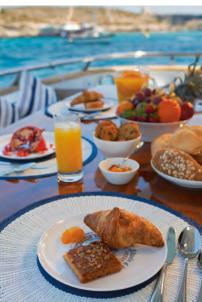

The dining area can comfortably seat seven, while Memé's attentive crew serve dinner.

Bask in the morning sunshine as you enjoy an al fresco breakfast with eight of your guests.

The large portholes fill the full beam master cabin with natural light, creating an intimate and relaxing environment.