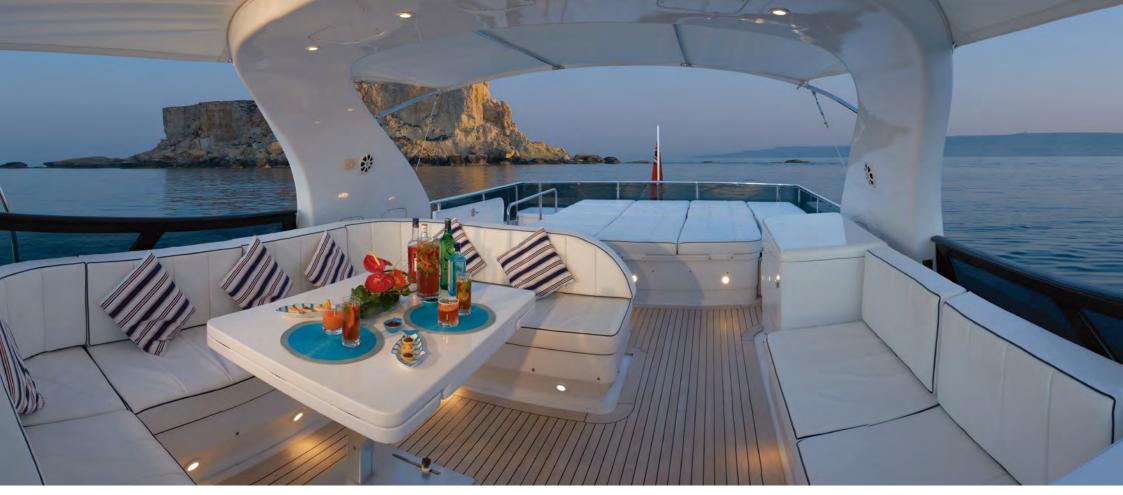

> The rear swimming platform opens onto the waterline, allowing safe, easy access to enjoy the sea and a day of water sports.

The open plan salon and dining area with its large panoramic windows, minimalist design and entertainment system make it cosy and inviting.

The spacious sundeck with its large seating area and BBQ is ideal for entertaining or just soaking up the sun.