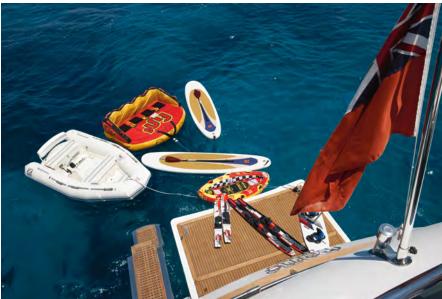

> The rear swimming platform opens onto the waterline, allowing safe, easy access to enjoy the sea and a day of water sports.

The open plan salon and dining area with its large panoramic windows, minimalist design and entertainment system make it cosy and inviting.