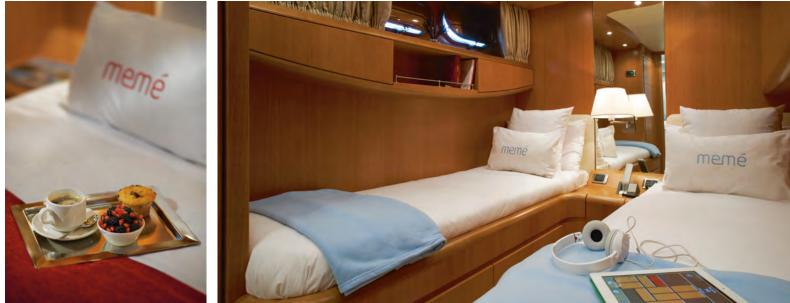

The VIP cabin's well designed interior creates a unique atmosphere perfect for unwinding after a day in the sun.

Memé also has two twin cabins, one of which has a Pullman. All cabins have entertainment systems and en-suite bathrooms.

## ACCOMMODATION

Guests: Maximum 9 Sleeping on board

- 1 Master cabin
- 1 VIP cabin
- 1 Twin cabin with Pullman
- 1 Twin cabin

Crew: Maximum 4 Sleeping on board