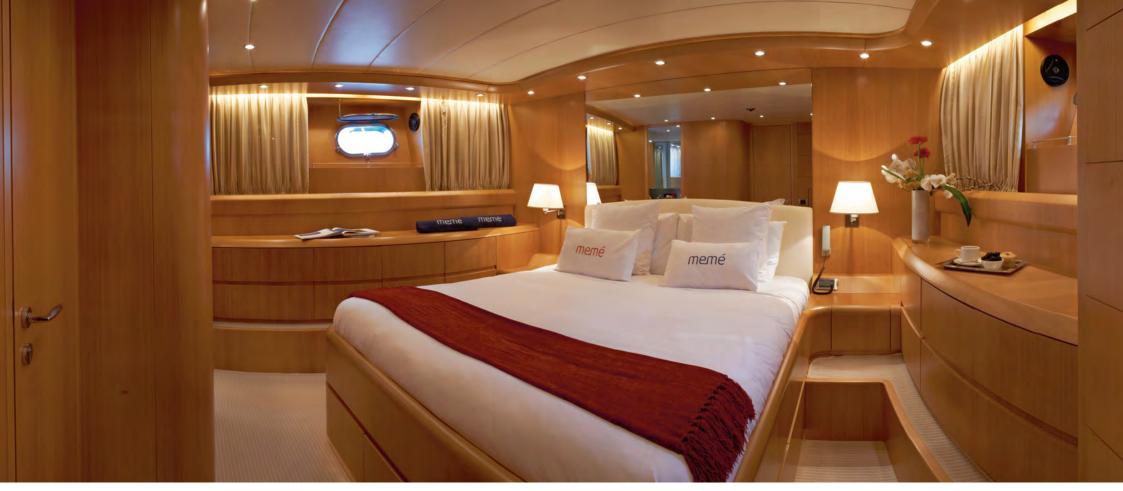

The dining area can comfortably seat seven, while Memé's attentive crew serve dinner.

Bask in the morning sunshine as you enjoy an al fresco breakfast with eight of your guests.

The large portholes fill the full beam master cabin with natural light, creating an intimate and relaxing environment.

The VIP cabin's well designed interior creates a unique atmosphere perfect for unwinding after a day in the sun.

Memé also has two twin cabins, one of which has a Pullman. All cabins have entertainment systems and en-suite bathrooms.