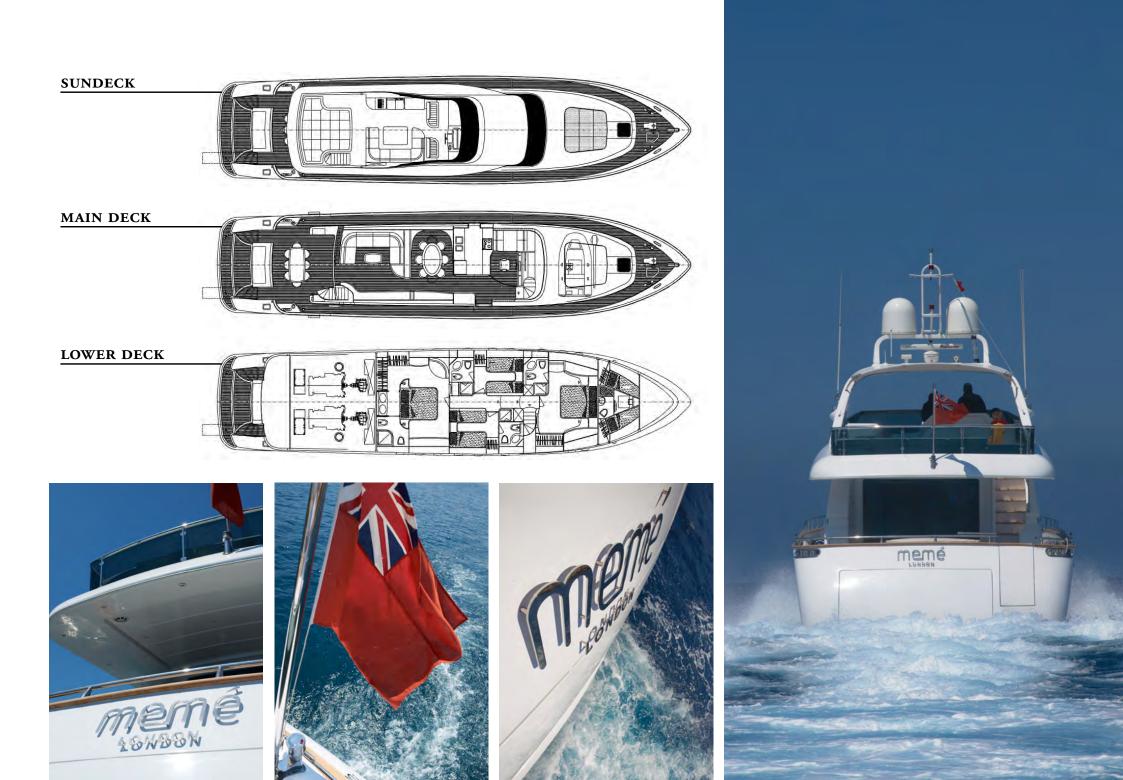

## SPECIFICATIONS:

- Length: 24 Meters 80 Feet
- Beam: 5.8 Meters 19 Feet
- Draft: 1.80 Meters 5.9 Feet
- Gross Tons: 71
- Built: 2006
- Builder: Maiora
- Naval Architect: FIPA Italiana yachts S.r.l.
- Hull construction: GRP
- Hull configuration: Semi displacement
- Flag: UK
- Number of crew: 4

## ACCOMMODATION

Guests: Maximum 9 Sleeping on board

- 1 Master cabin
- 1 VIP cabin
- 1 Twin cabin with Pullman
- 1 Twin cabin

Crew: Maximum 4 Sleeping on board