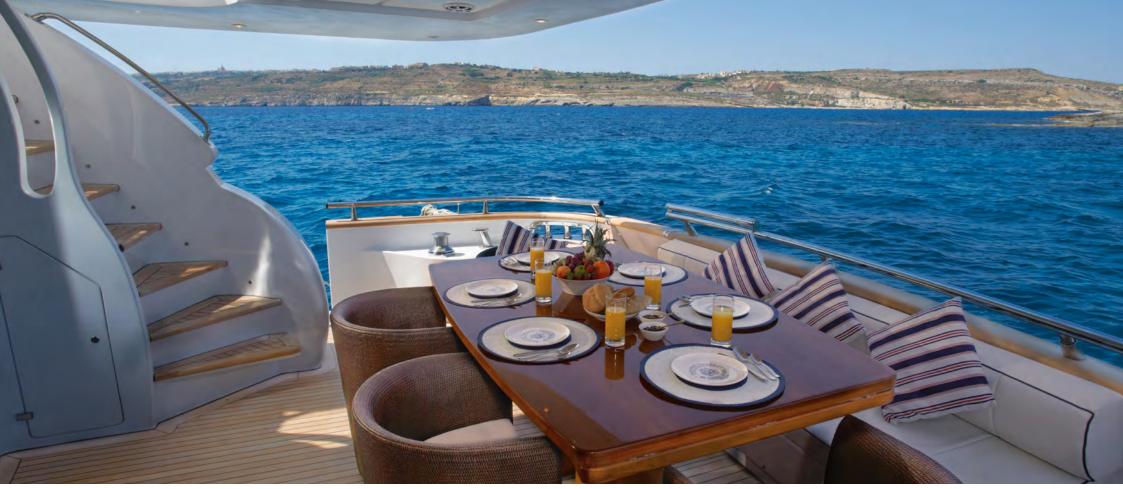

The dining area can comfortably seat seven, while Memé's attentive crew serve dinner.

Bask in the morning sunshine as you enjoy an al fresco breakfast with eight of your guests.

The large portholes fill the full beam master cabin with natural light, creating an intimate and relaxing environment.