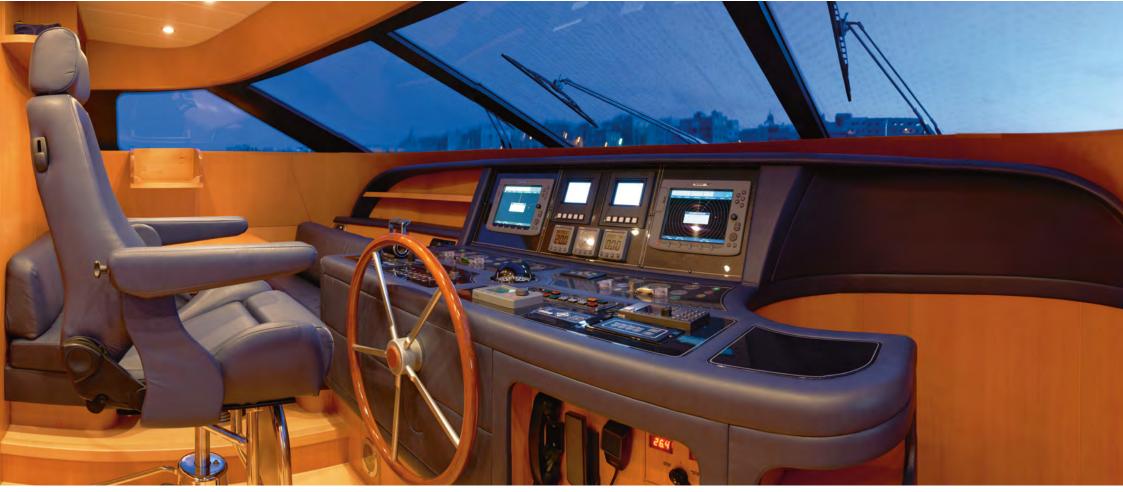

## SPECIFICATIONS:

- Length: 24 Meters 80 Feet
- Beam: 5.8 Meters 19 Feet
- Draft: 1.80 Meters 5.9 Feet
- Gross Tons: 71
- Built: 2006
- Builder: Maiora
- Naval Architect: FIPA Italiana yachts S.r.l.
- Hull construction: GRP
- Hull configuration: Semi displacement
- Flag: UK
- Number of crew: 4

## ENGINEERING

٠

- Engines x 2 MTU 12V 2000 m93 C.R.1340 Kw 2450 RPM
- Generators x 2 Onan 22.5 Kw 230V 50 Hz
- Bow thruster system BCS
- Stern thruster system BCS
- Water Tanks: 1940 litres
- Water maker: Idromar MC2J 130 Litres 230 VAC
- Fuel Capacity: 9620 litres
- Fuel Consumption At 10 knt - 70 Litres/Hr At 12.5 knt - 220 Litres/Hr Cruising speed: 17.5 knt - 440 Litres/Hr