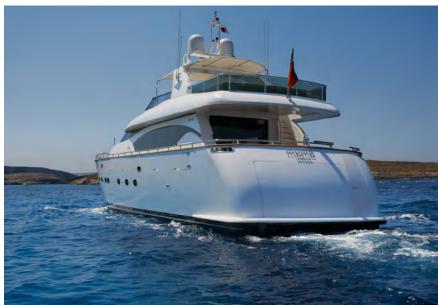

An experience of a lifetime awaits you aboard the luxury yacht Memé. Comfortable and elegant, this motor yacht and its crew are ready to take you on a charter of the Mediterranean. Whether you want to relax your mind and body in solitude or enjoy a watersports adventure with family and friends, every detail is taken care of to ensure you will enjoy a wonderful time aboard.

## SPECIFICATIONS:

- Length: 24 Meters 80 Feet
- Beam: 5.8 Meters 19 Feet
- Draft: 1.80 Meters 5.9 Feet
- Gross Tons: 71
- Built: 2006
- Builder: Maiora
- Naval Architect: FIPA Italiana yachts S.r.l.
- Hull construction: GRP
- Hull configuration: Semi displacement
- Flag: UK
- Number of crew: 4