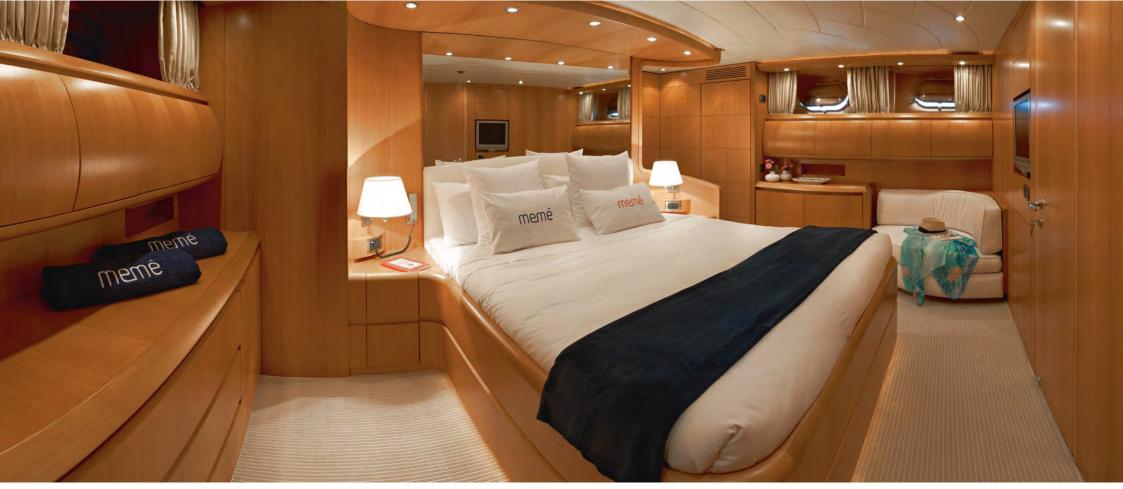

The dining area can comfortably seat seven, while Memé's attentive crew serve dinner.

Bask in the morning sunshine as you enjoy an al fresco breakfast with eight of your guests.

The large portholes fill the full beam master cabin with natural light, creating an intimate and relaxing environment.

The VIP cabin's well designed interior creates a unique atmosphere perfect for unwinding after a day in the sun.

Memé also has two twin cabins, one of which has a Pullman. All cabins have entertainment systems and en-suite bathrooms.