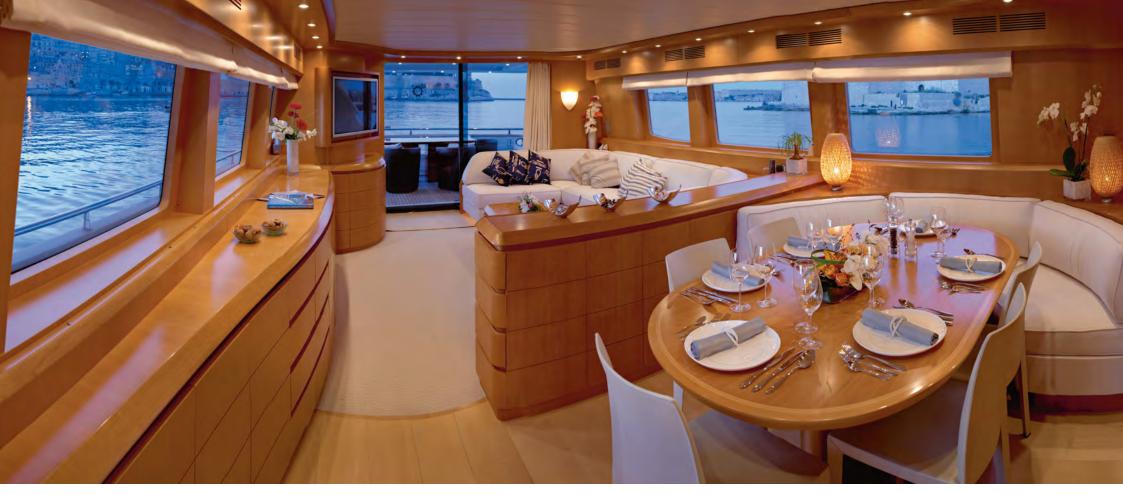

> The rear swimming platform opens onto the waterline, allowing safe, easy access to enjoy the sea and a day of water sports.

The open plan salon and dining area with its large panoramic windows, minimalist design and entertainment system make it cosy and inviting.

The dining area can comfortably seat seven, while Memé's attentive crew serve dinner.

Bask in the morning sunshine as you enjoy an al fresco breakfast with eight of your guests.

The large portholes fill the full beam master cabin with natural light, creating an intimate and relaxing environment.