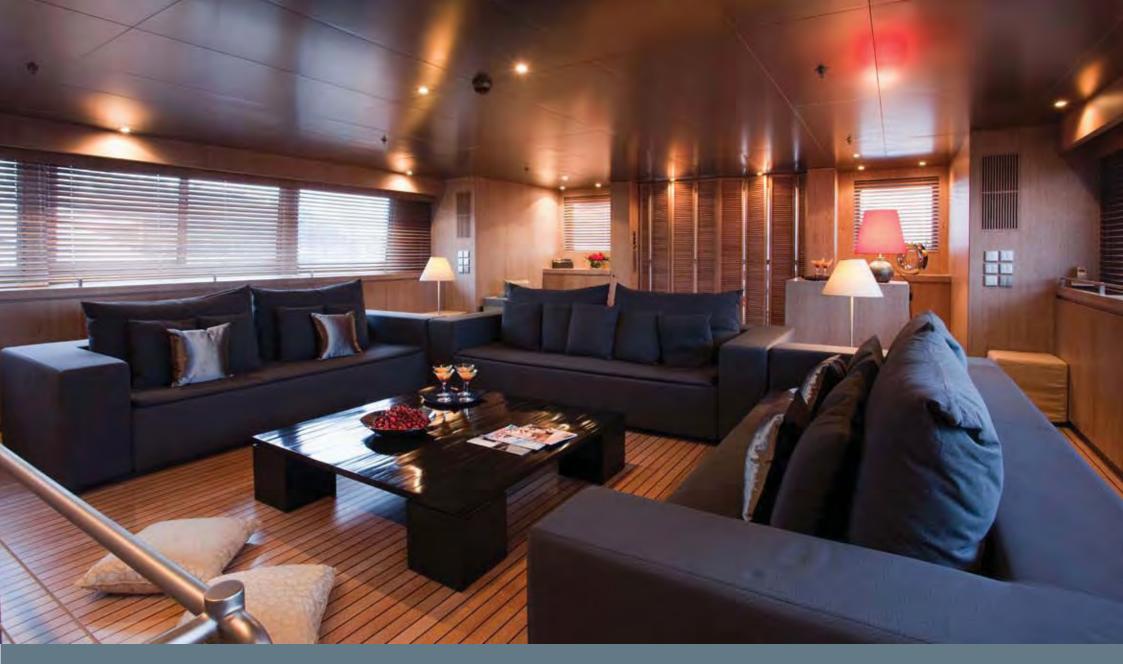

## **BUILDER** Codecasa Large Jacuzzi with TV screen YEAR / REFIT 2003 Quantum zero speed stabilizers L.O.A. 49.90m / 163'8" Gym Equipment: **ACCOMMODATION** 12 guests in 6 double cabins 1 Running machine **EVENTS AT PORT** Free weights 60 guests 4 Yoga mats **CRUISING SPEED** 15 knots **CREW** Wifi internet 11 Kaleidoscape on-demand AV system Skv TV lpod docking stations in all common areas and cabins Xbox RHIB 10m 2008 Novurania chase tender Wii RHIB 4m 2 of the double cabins can convert into 2 twin cabins 2 Jet skis Yamaha 1300 (2008 model) 2 Kneeboards 2 Wake boards 2 Sets of Water skis 2 Inflatable kayaks 1 Inflatable banana 1 Floating island 2 Inflatable doughnuts 2 Sets of Game fishing rods 12 Sets of Snorkeling gear 2 Mountain bikes 4 Sets of Diving equipment (rendez-vous diving only)