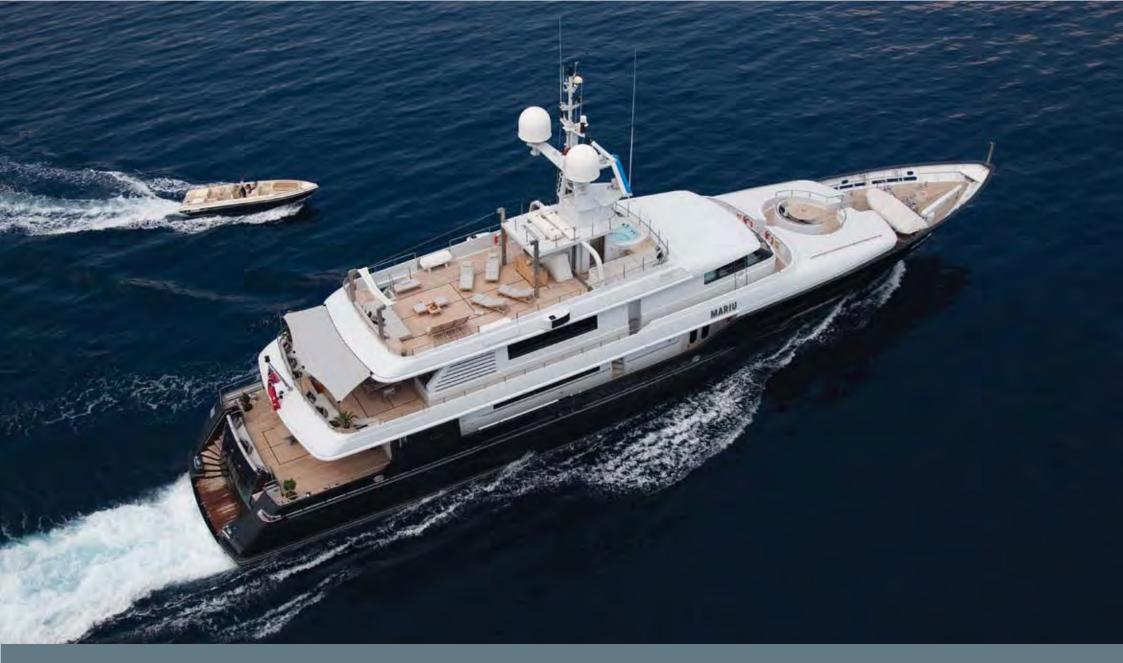

## **BUILDER** Codecasa Large Jacuzzi with TV screen YEAR / REFIT 2003 Quantum zero speed stabilizers L.O.A. 49.90m / 163'8" Gym Equipment: **ACCOMMODATION** 12 guests in 6 double cabins 1 Running machine **EVENTS AT PORT** Free weights 60 guests 4 Yoga mats **CRUISING SPEED** 15 knots **CREW** Wifi internet 11 Kaleidoscape on-demand AV system Skv TV lpod docking stations in all common areas and cabins Xbox RHIB 10m 2008 Novurania chase tender Wii RHIB 4m 2 of the double cabins can convert into 2 twin cabins 2 Jet skis Yamaha 1300 (2008 model) 2 Kneeboards 2 Wake boards 2 Sets of Water skis 2 Inflatable kayaks 1 Inflatable banana 1 Floating island 2 Inflatable doughnuts 2 Sets of Game fishing rods 12 Sets of Snorkeling gear 2 Mountain bikes 4 Sets of Diving equipment (rendez-vous diving only)