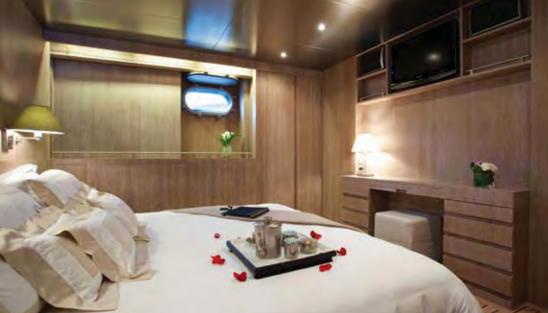

## **BUILDER** Codecasa Large Jacuzzi with TV screen YEAR / REFIT 2003 Quantum zero speed stabilizers L.O.A. 49.90m / 163'8" Gym Equipment: **ACCOMMODATION** 12 guests in 6 double cabins 1 Running machine **EVENTS AT PORT** Free weights 60 guests 4 Yoga mats **CRUISING SPEED** 15 knots **CREW** Wifi internet 11 Kaleidoscape on-demand AV system Skv TV lpod docking stations in all common areas and cabins Xbox RHIB 10m 2008 Novurania chase tender Wii RHIB 4m 2 of the double cabins can convert into 2 twin cabins 2 Jet skis Yamaha 1300 (2008 model) 2 Kneeboards 2 Wake boards 2 Sets of Water skis 2 Inflatable kayaks 1 Inflatable banana 1 Floating island 2 Inflatable doughnuts 2 Sets of Game fishing rods 12 Sets of Snorkeling gear 2 Mountain bikes 4 Sets of Diving equipment (rendez-vous diving only)