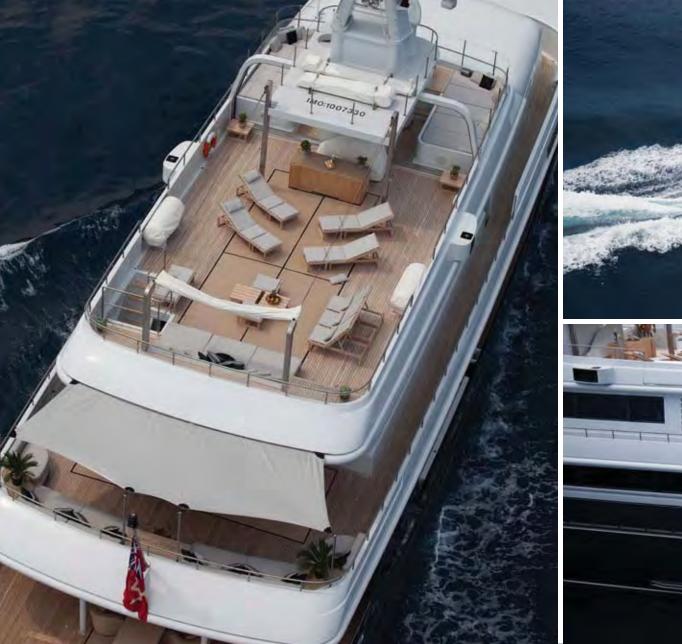

## **BUILDER** Codecasa Large Jacuzzi with TV screen YEAR / REFIT 2003 Quantum zero speed stabilizers L.O.A. 49.90m / 163'8" Gym Equipment: **ACCOMMODATION** 12 guests in 6 double cabins 1 Running machine **EVENTS AT PORT** Free weights 60 guests 4 Yoga mats **CRUISING SPEED** 15 knots **CREW** Wifi internet 11 Kaleidoscape on-demand AV system Skv TV lpod docking stations in all common areas and cabins Xbox RHIB 10m 2008 Novurania chase tender Wii RHIB 4m 2 of the double cabins can convert into 2 twin cabins 2 Jet skis Yamaha 1300 (2008 model) 2 Kneeboards 2 Wake boards 2 Sets of Water skis 2 Inflatable kayaks 1 Inflatable banana 1 Floating island 2 Inflatable doughnuts 2 Sets of Game fishing rods 12 Sets of Snorkeling gear 2 Mountain bikes 4 Sets of Diving equipment (rendez-vous diving only)