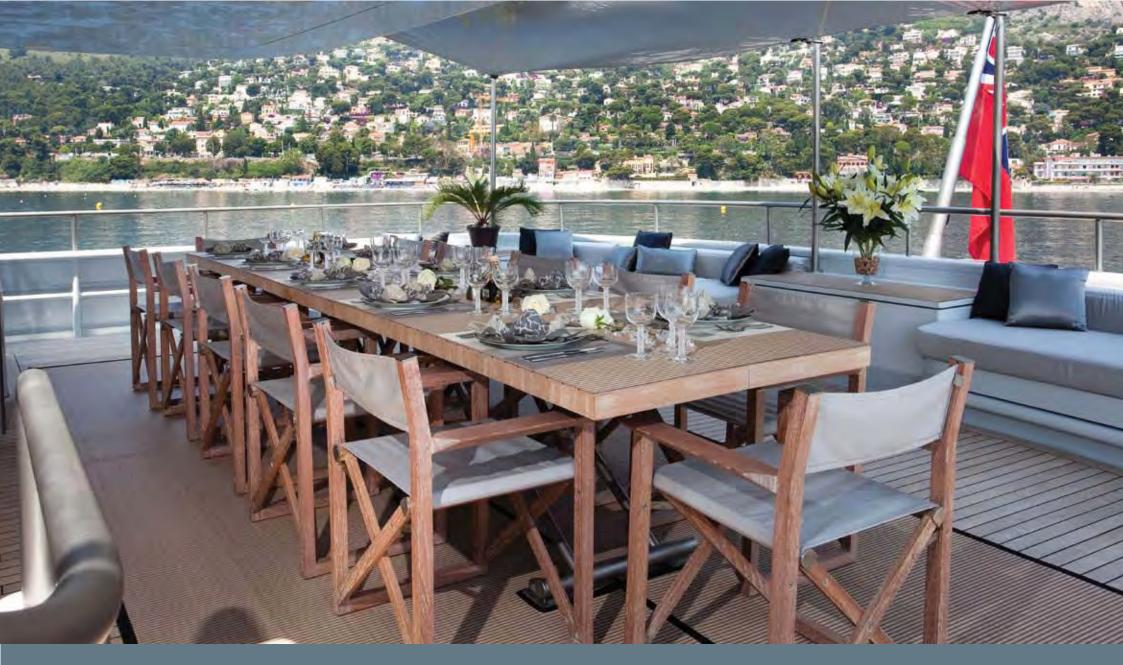

## **BUILDER** Codecasa Large Jacuzzi with TV screen YEAR / REFIT 2003 Quantum zero speed stabilizers L.O.A. 49.90m / 163'8" Gym Equipment: **ACCOMMODATION** 12 guests in 6 double cabins 1 Running machine **EVENTS AT PORT** Free weights 60 guests 4 Yoga mats **CRUISING SPEED** 15 knots **CREW** Wifi internet 11 Kaleidoscape on-demand AV system Skv TV lpod docking stations in all common areas and cabins Xbox RHIB 10m 2008 Novurania chase tender Wii RHIB 4m 2 of the double cabins can convert into 2 twin cabins 2 Jet skis Yamaha 1300 (2008 model) 2 Kneeboards 2 Wake boards 2 Sets of Water skis 2 Inflatable kayaks 1 Inflatable banana 1 Floating island 2 Inflatable doughnuts 2 Sets of Game fishing rods 12 Sets of Snorkeling gear 2 Mountain bikes 4 Sets of Diving equipment (rendez-vous diving only)