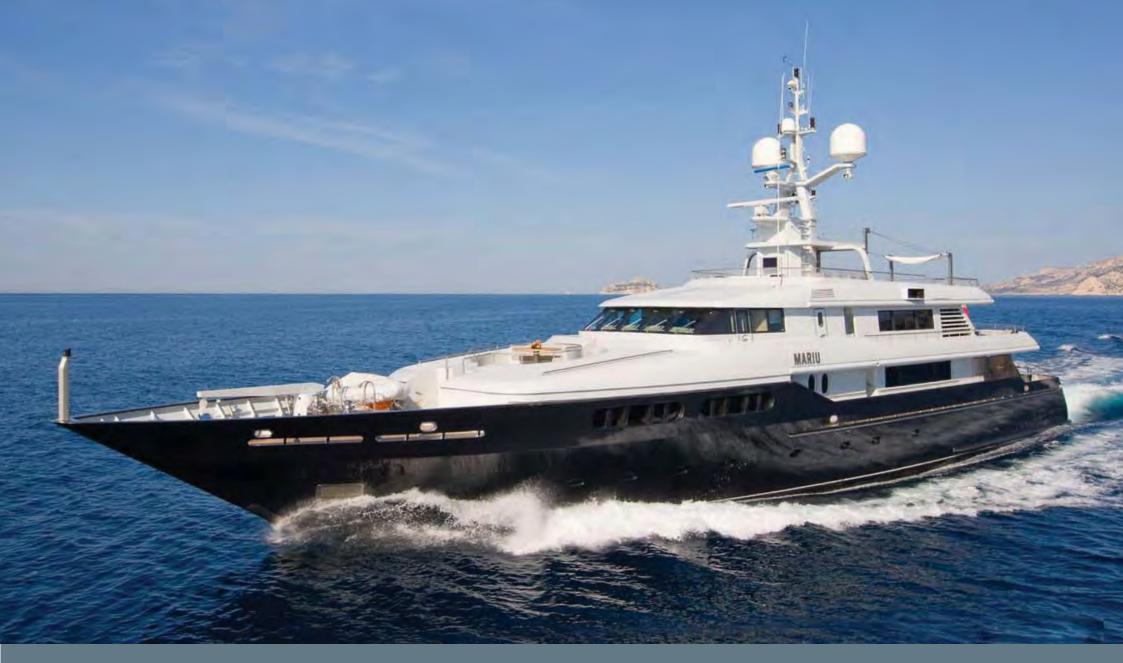

## **BUILDER** Codecasa Large Jacuzzi with TV screen YEAR / REFIT 2003 Quantum zero speed stabilizers L.O.A. 49.90m / 163'8" Gym Equipment: **ACCOMMODATION** 12 guests in 6 double cabins 1 Running machine **EVENTS AT PORT** Free weights 60 guests 4 Yoga mats **CRUISING SPEED** 15 knots **CREW** Wifi internet 11 Kaleidoscape on-demand AV system Skv TV lpod docking stations in all common areas and cabins Xbox RHIB 10m 2008 Novurania chase tender Wii RHIB 4m 2 of the double cabins can convert into 2 twin cabins 2 Jet skis Yamaha 1300 (2008 model) 2 Kneeboards 2 Wake boards 2 Sets of Water skis 2 Inflatable kayaks 1 Inflatable banana 1 Floating island 2 Inflatable doughnuts 2 Sets of Game fishing rods 12 Sets of Snorkeling gear 2 Mountain bikes 4 Sets of Diving equipment (rendez-vous diving only)