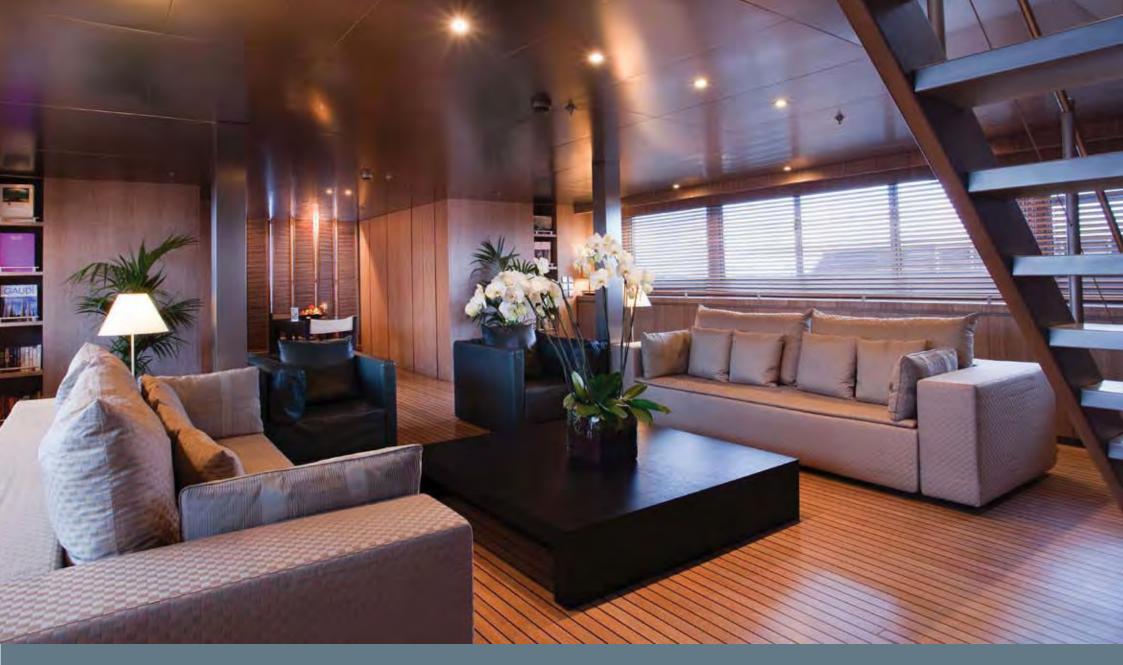

## **BUILDER** Codecasa Large Jacuzzi with TV screen YEAR / REFIT 2003 Quantum zero speed stabilizers L.O.A. 49.90m / 163'8" Gym Equipment: **ACCOMMODATION** 12 guests in 6 double cabins 1 Running machine **EVENTS AT PORT** Free weights 60 guests 4 Yoga mats **CRUISING SPEED** 15 knots **CREW** Wifi internet 11 Kaleidoscape on-demand AV system Skv TV lpod docking stations in all common areas and cabins Xbox RHIB 10m 2008 Novurania chase tender Wii RHIB 4m 2 of the double cabins can convert into 2 twin cabins 2 Jet skis Yamaha 1300 (2008 model) 2 Kneeboards 2 Wake boards 2 Sets of Water skis 2 Inflatable kayaks 1 Inflatable banana 1 Floating island 2 Inflatable doughnuts 2 Sets of Game fishing rods 12 Sets of Snorkeling gear 2 Mountain bikes 4 Sets of Diving equipment (rendez-vous diving only)