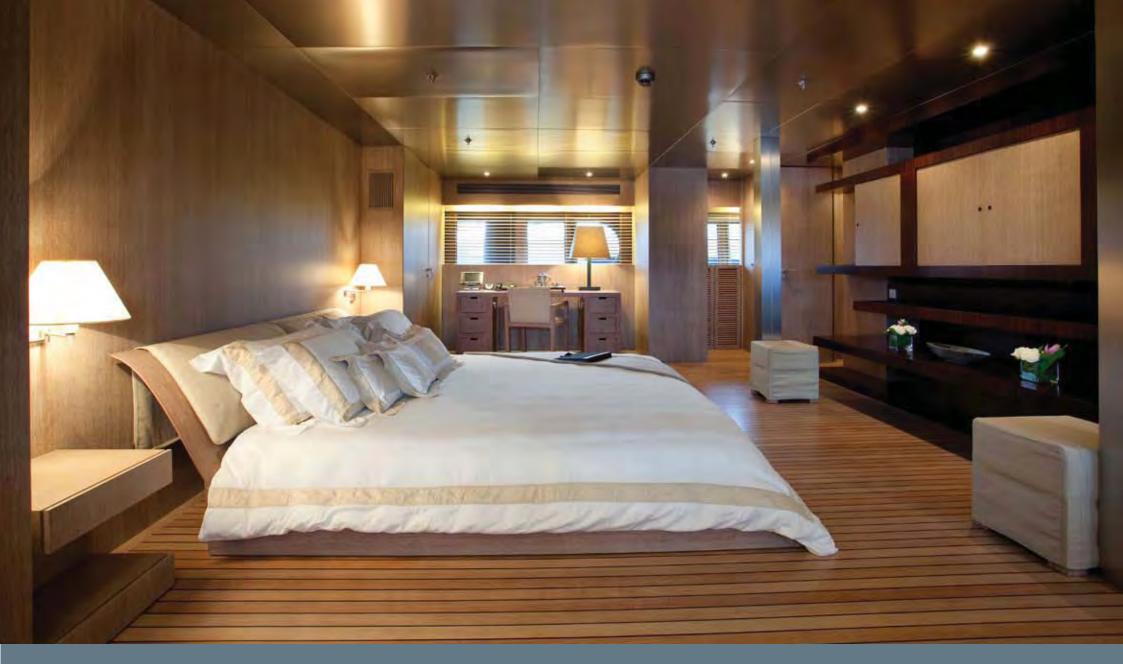

## **BUILDER** Codecasa Large Jacuzzi with TV screen YEAR / REFIT 2003 Quantum zero speed stabilizers L.O.A. 49.90m / 163'8" Gym Equipment: **ACCOMMODATION** 12 guests in 6 double cabins 1 Running machine **EVENTS AT PORT** Free weights 60 guests 4 Yoga mats **CRUISING SPEED** 15 knots **CREW** Wifi internet 11 Kaleidoscape on-demand AV system Skv TV lpod docking stations in all common areas and cabins Xbox RHIB 10m 2008 Novurania chase tender Wii RHIB 4m 2 of the double cabins can convert into 2 twin cabins 2 Jet skis Yamaha 1300 (2008 model) 2 Kneeboards 2 Wake boards 2 Sets of Water skis 2 Inflatable kayaks 1 Inflatable banana 1 Floating island 2 Inflatable doughnuts 2 Sets of Game fishing rods 12 Sets of Snorkeling gear 2 Mountain bikes 4 Sets of Diving equipment (rendez-vous diving only)