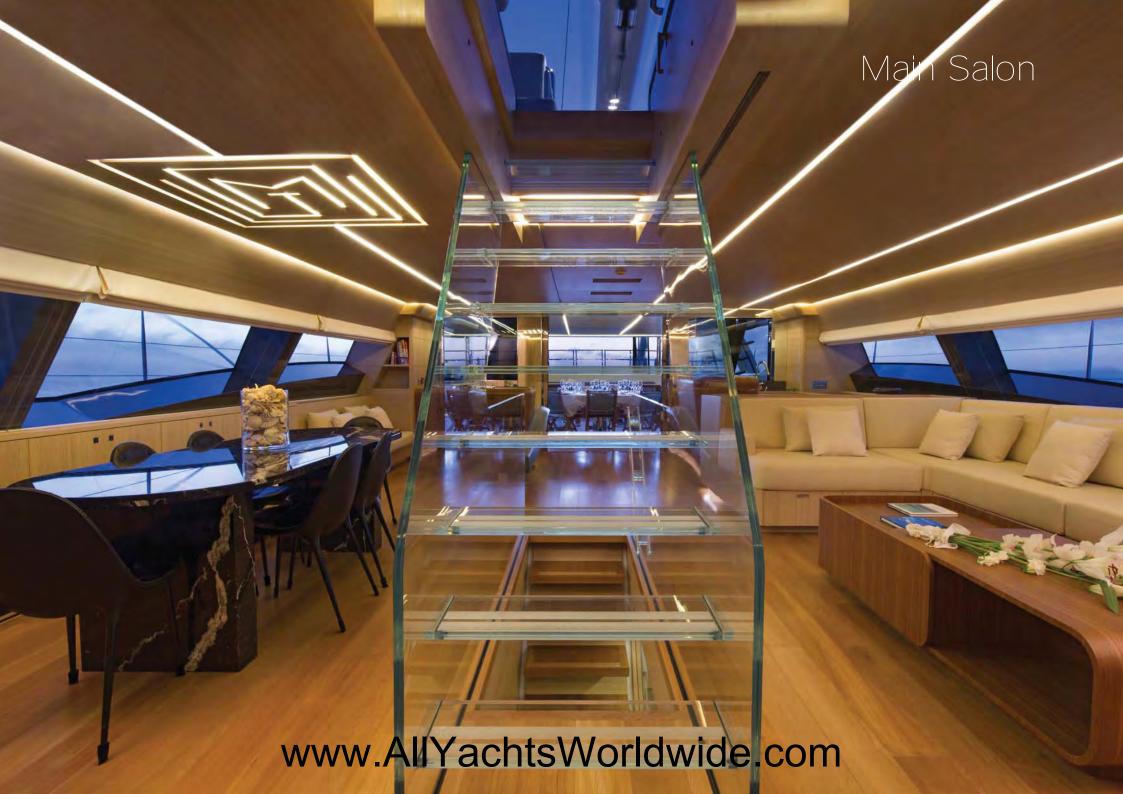

# **FEATURES**

- Fast sailing cruiser, guests can enjoy top performance sailing in full comfort.
- Contemporary and harmonious design.
- Huge flybridge with comfortable lounging area.
- The main saloon is a vast open space offering similar volumes to a motor yacht.
- Five well appointed guests cabins each boasting their own spirit.
- An additional day cabin is available that can convert into a staff guest cabin when needed (total sleeping 12 guests). It also doubles as the day head when not in use as part of the sleeping configuration.
- Very experienced crew with an excellent track record and customer satisfaction. 80% of clients come back.