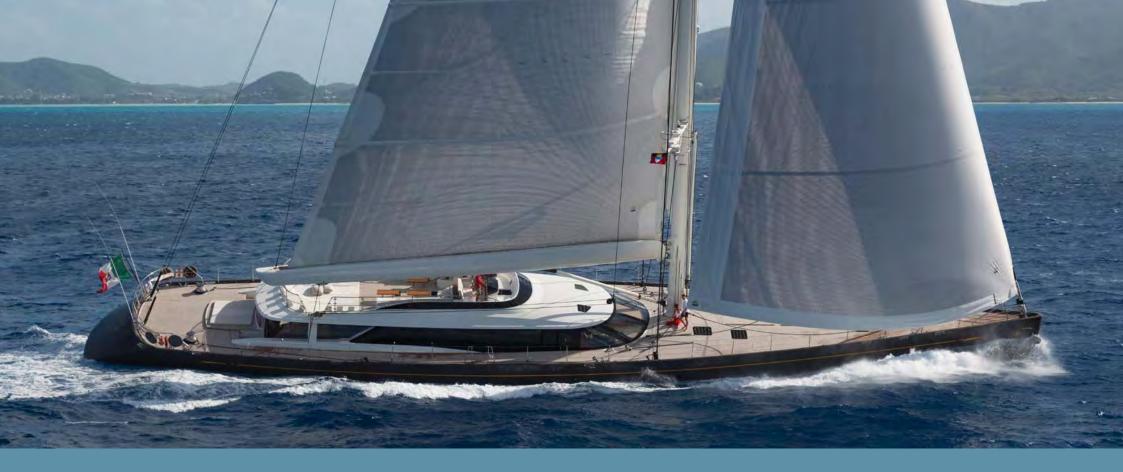

# OHANA

## **SPECIFICATION**

BUILDER Fitzroy

\_.O.A 49.70m / 163'

'EAR 2012

ACCOM 10 guests

SPEED 13 knots cruising

# **FEATURES**

- Fast sailing cruiser, guests can enjoy top performance sailing in full comfort.
- Contemporary and harmonious design.
- Huge flybridge with comfortable lounging area.
- The main saloon is a vast open space offering similar volumes to a motor yacht.
- Five well appointed guests cabins each boasting their own spirit.
- An additional day cabin is available that can convert into a staff guest cabin when needed (total sleeping 12 guests). It also doubles as the day head when not in use as part of the sleeping configuration.
- Very experienced crew with an excellent track record and customer satisfaction. 80% of clients come back.