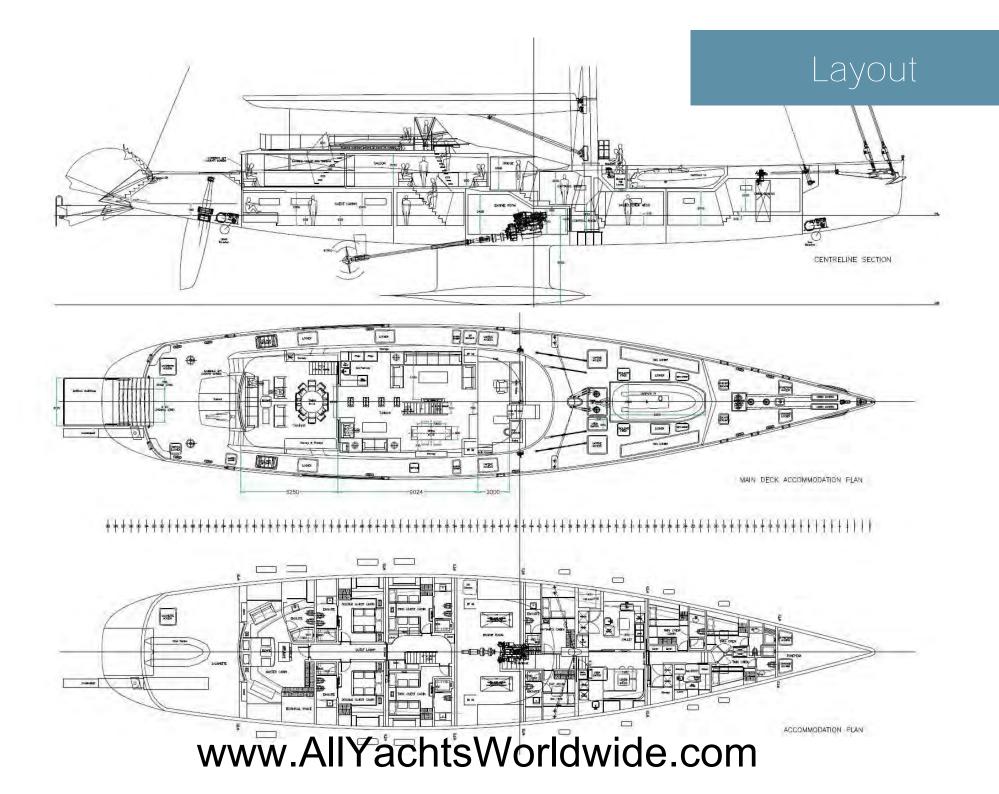

# OHANA

## **SPECIFICATION**

BUILDER Fitzroy

\_.O.A 49.70m / 163'

'EAR 2012

ACCOM 10 guests

SPEED 13 knots cruising

# **FEATURES**

- Fast sailing cruiser, guests can enjoy top performance sailing in full comfort.
- Contemporary and harmonious design.
- Huge flybridge with comfortable lounging area.
- The main saloon is a vast open space offering similar volumes to a motor yacht.
- Five well appointed guests cabins each boasting their own spirit.
- An additional day cabin is available that can convert into a staff guest cabin when needed (total sleeping 12 guests). It also doubles as the day head when not in use as part of the sleeping configuration.
- Very experienced crew with an excellent track record and customer satisfaction. 80% of clients come back.