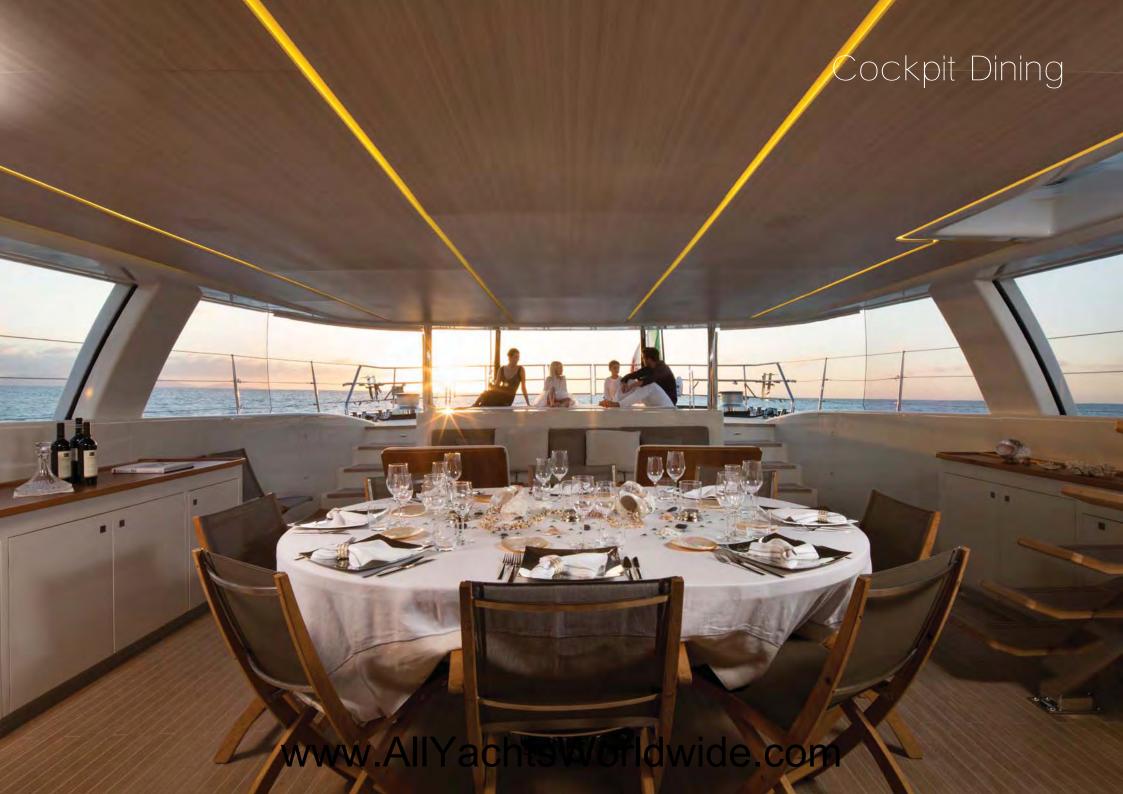

# **FEATURES**

- Fast sailing cruiser, guests can enjoy top performance sailing in full comfort.
- Contemporary and harmonious design.
- Huge flybridge with comfortable lounging area.
- The main saloon is a vast open space offering similar volumes to a motor yacht.
- Five well appointed guests cabins each boasting their own spirit.
- An additional day cabin is available that can convert into a staff guest cabin when needed (total sleeping 12 guests). It also doubles as the day head when not in use as part of the sleeping configuration.
- Very experienced crew with an excellent track record and customer satisfaction. 80% of clients come back.