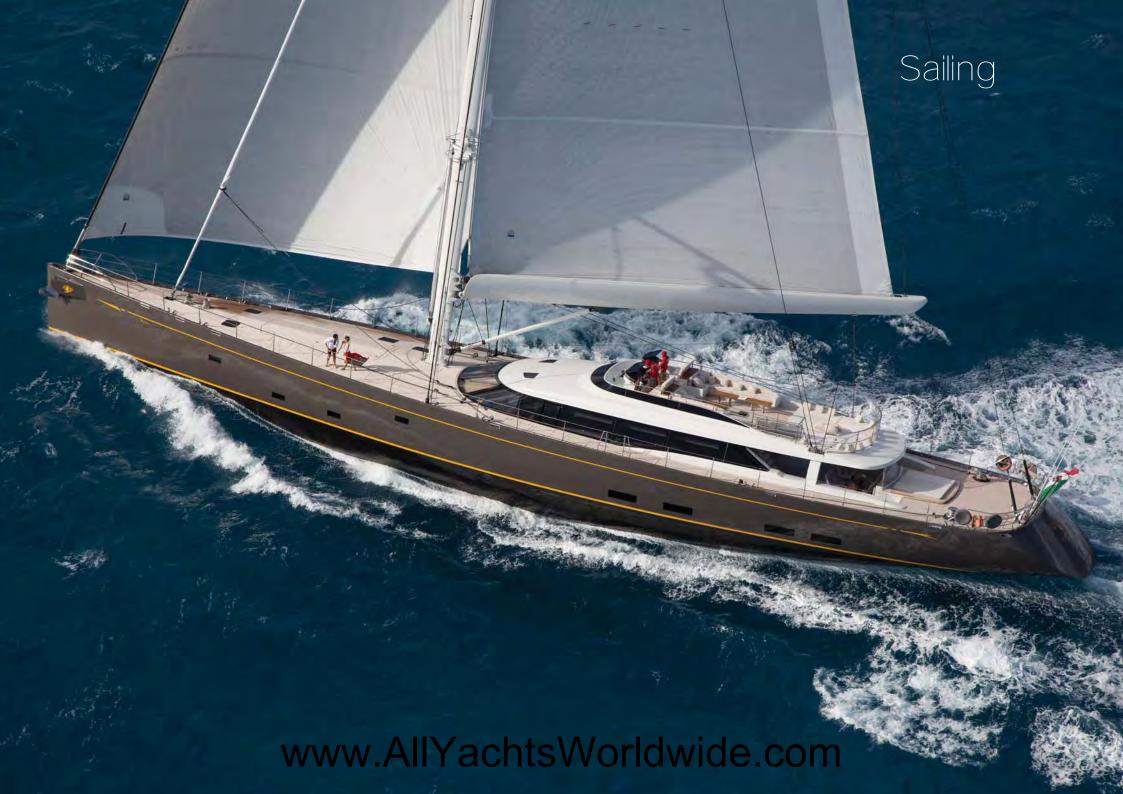

# OHANA

## **SPECIFICATION**

BUILDER Fitzroy

\_.O.A 49.70m / 163'

'EAR 2012

ACCOM 10 guests

SPEED 13 knots cruising

# **FEATURES**

- Fast sailing cruiser, guests can enjoy top performance sailing in full comfort.
- Contemporary and harmonious design.
- Huge flybridge with comfortable lounging area.
- The main saloon is a vast open space offering similar volumes to a motor yacht.
- Five well appointed guests cabins each boasting their own spirit.
- An additional day cabin is available that can convert into a staff guest cabin when needed (total sleeping 12 guests). It also doubles as the day head when not in use as part of the sleeping configuration.
- Very experienced crew with an excellent track record and customer satisfaction. 80% of clients come back.