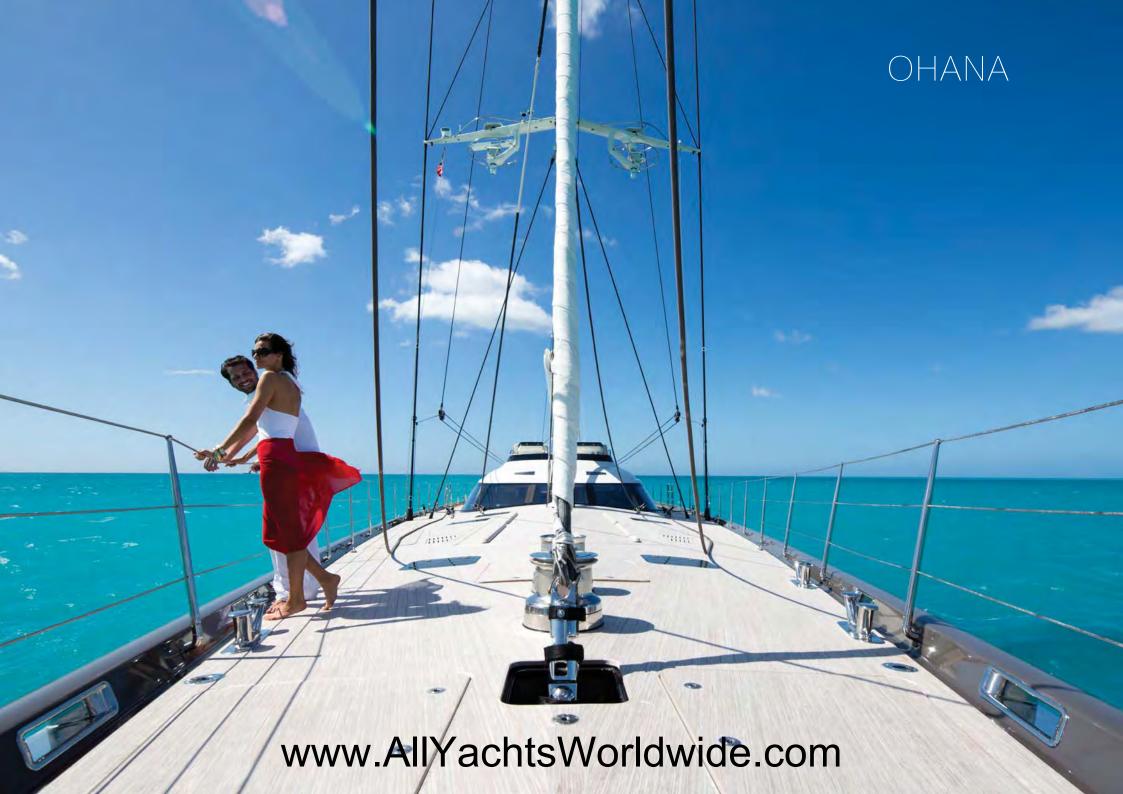

# OHANA

## **SPECIFICATION**

BUILDER Fitzroy

\_.O.A 49.70m / 163'

'EAR 2012

ACCOM 10 guests

SPEED 13 knots cruising

## **RATE PER WEEK**

€ 160,000 HIGH & LOW SEASON

www.AllYachtsWorldwide.com

























# **TENDERS & TOYS**

### **Tenders**

- Guest Smuggler Custom, 200hp, jet
- Crew Bombard Commando C4, 15hp

# Water Sports:

- Sailing Dinghy
- Windsurfers
- Skis
- Diving gear
- Diving Compressor located in Lazarette

# **FEATURES**

- Fast sailing cruiser, guests can enjoy top performance sailing in full comfort.
- Contemporary and harmonious design.
- Huge flybridge with comfortable lounging area.
- The main saloon is a vast open space offering similar volumes to a motor yacht.
- Five well appointed guests cabins each boasting their own spirit.
- An additional day cabin is available that can convert into a staff guest cabin when needed (total sleeping 12 guests). It also doubles as the day head when not in use as part of the sleeping configuration.
- Very experien