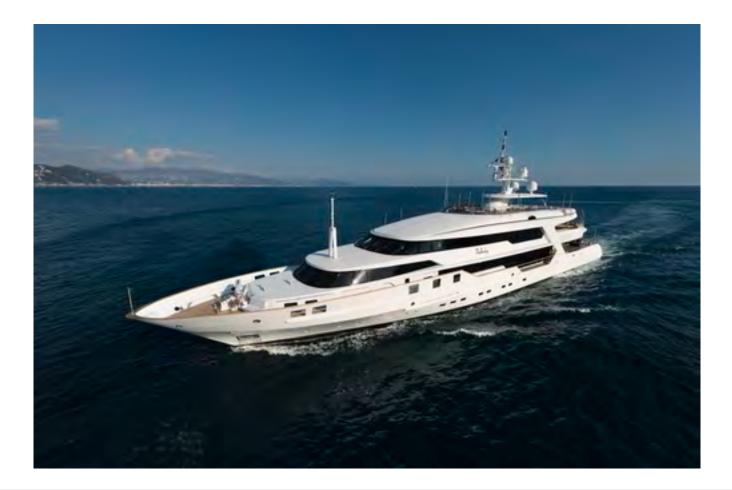

# THE WELLESLEY

# **SPECIFICATIONS**

Length: 56.20 metres (184' 5") **Beam:** 9.10 metres (29' 10") Draft: 3.10 metres (10' 2") Number of crew: 12 Built: 1993 **Refit:** 2016 **Builder:** Oceanco Naval architect: Donald Starkey Flag: Maltese Hull construction: Steel Hull configuration: Displacement Air conditioning, Approved RYA water sports centre, Deck Jacuzzi, Gym/exercise equipment, Stabilisers at anchor, Stabilisers underway, WiFi connection on board