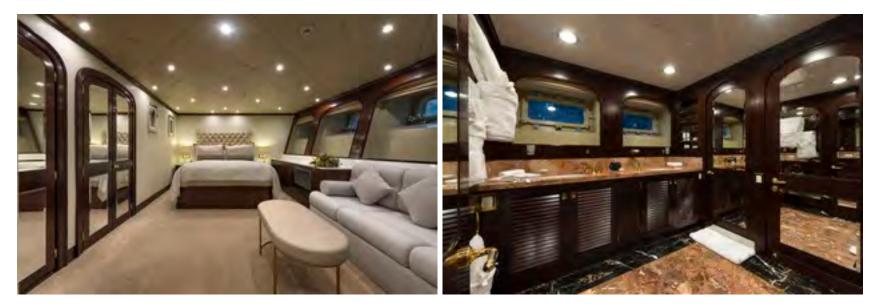

Master suite - upper deck

Wood detail in Master

Lower Master study

Lower master bathroom

Lower master bathroom 2

Robes in the master bathroom

Guest double suite

Guest double bathroom