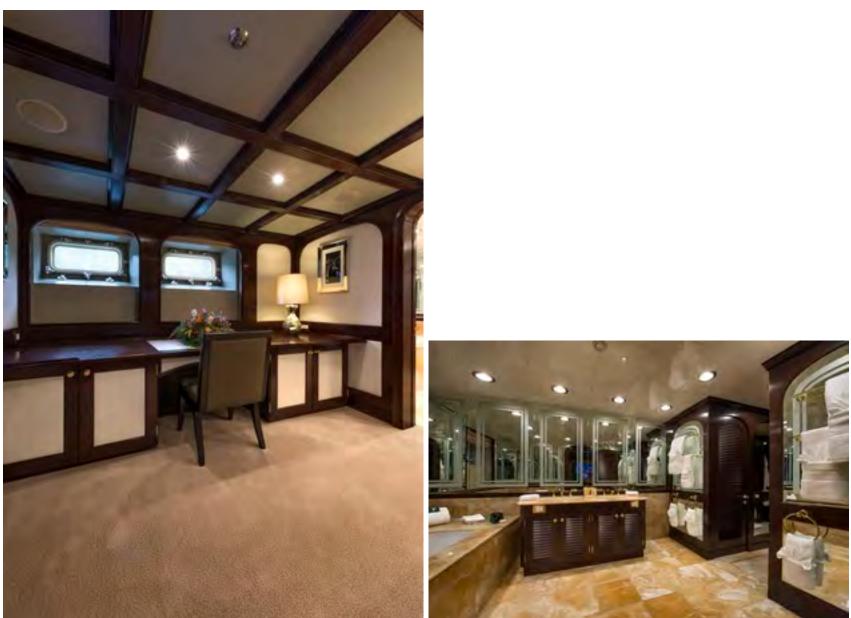

Master suite - upper deck

Wood detail in Master

Lower Master study

Lower master bathroom

Lower master bathroom 2

Robes in the master bathroom

Guest double suite

Guest double bathroom