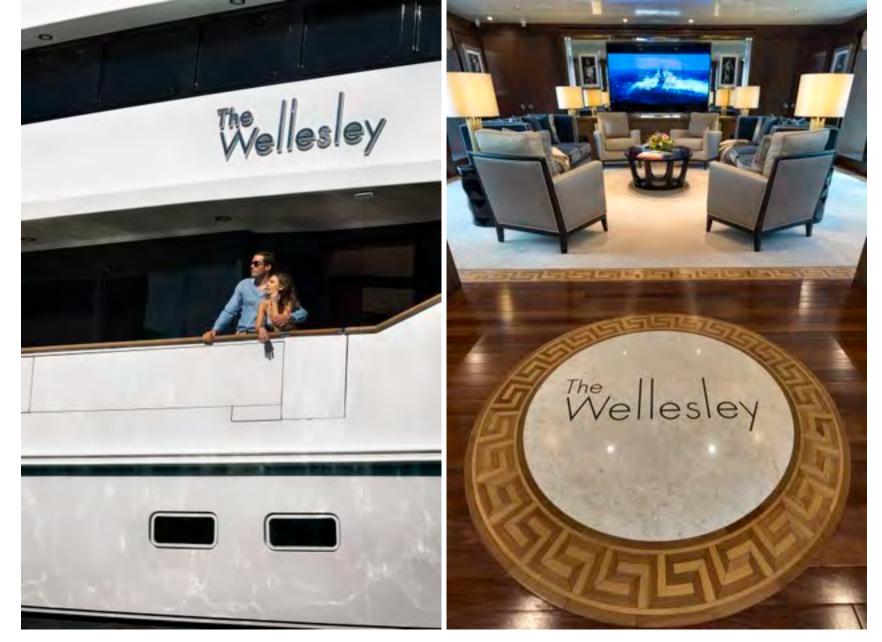

Breakfast lower aft

Side profile logo

Main Salon entrance

Main Salon forward to aft

Main salon

Upper deck corridor to Master and Twin

**Dining room** 

Master suite - upper deck