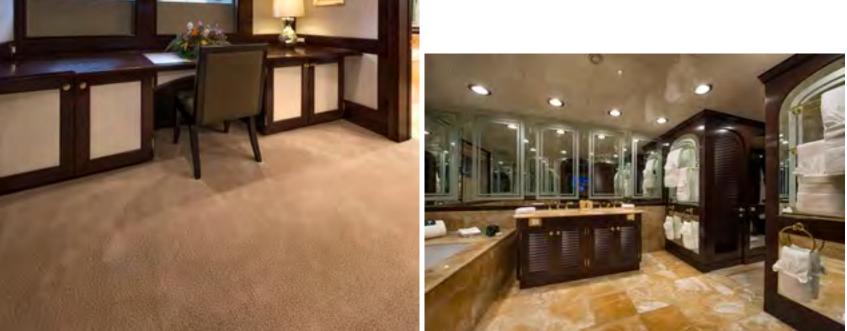

Master suite - upper deck

Wood detail in Master

Lower Master study

Lower master bathroom

Lower master bathroom 2

Robes in the master bathroom

Guest double suite

Guest double bathroom