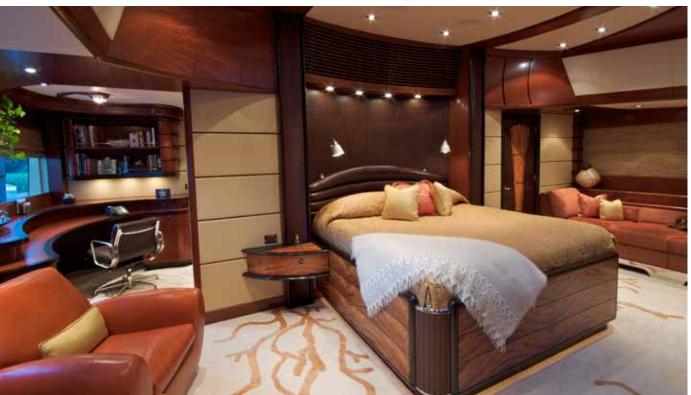

fications**

| Guests     | 12            | Cruising Area | Bahamas/Florida/ |
|------------|---------------|---------------|------------------|
| Cabins     | 5             |               | Caribbean        |
| Crew       | 7             |               |                  |
|            |               |               |                  |
| Length     | 154′ (46.94m) |               |                  |
| Year Built | 2007          |               |                  |
| Builder    | Delta         |               |                  |
| Beam       | 28′8″ (8.74m) |               |                  |
| Draft      | 7′6″ (2.29m)  |               |                  |
|            |               |               |                  |

#### Main Salon



## Formal Dining



### Upper Salon







# Master Suite



#### Guest Staterooms







# Exterior Decks