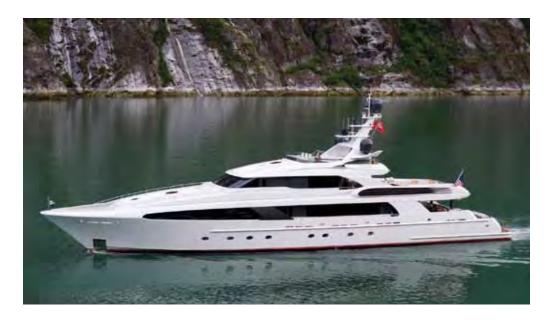

# Usher

USHER offers a remarkable execution of speed, agility and style. She is a high-performance, semidisplacement motor yacht with contemporary styling. The interior invokes a sense of leisure, relaxation and adventure. The flybridge, main deck and guest areas are all serviced by an elevator.

#### **Specifications**

| Guests     | 12            | Cruising Area | Bahamas/Florida/ |
|------------|---------------|---------------|------------------|
| Cabins     | 5             |               | Caribbean        |
| Crew       | 7             |               |                  |
|            |               |               |                  |
| Length     | 154′ (46.94m) |               |                  |
| Year Built | 2007          |               |                  |
| Builder    | Delta         |               |                  |
| Beam       | 28′8″ (8.74m) |               |                  |
| Draft      | 7′6″ (2.29m)  |               |                  |
|            |               |               |                  |