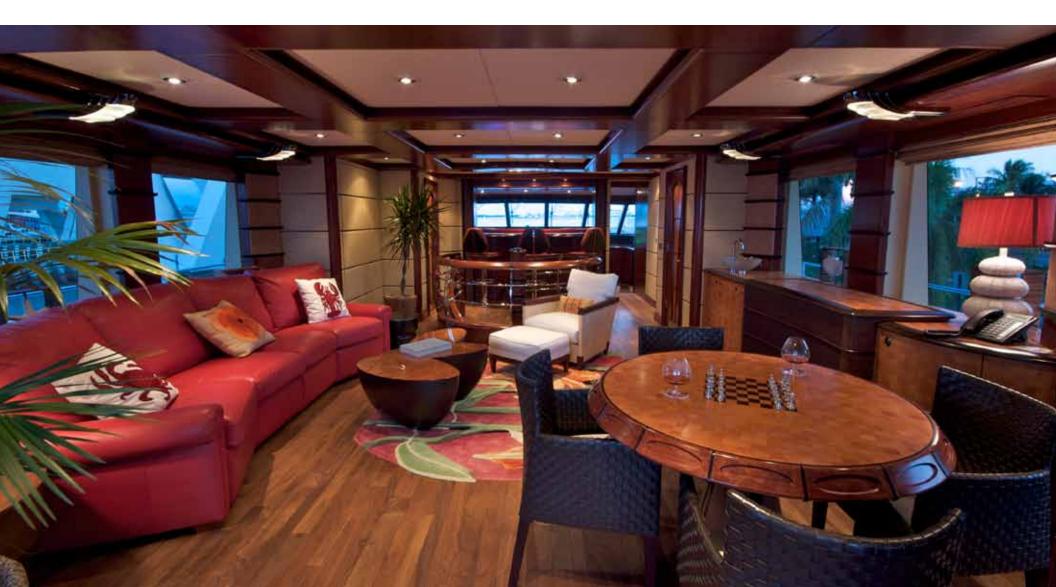

pecifications**

| Guests     | 12            | Cruising Area | Bahamas/Florida/ |
|------------|---------------|---------------|------------------|
| Cabins     | 5             |               | Caribbean        |
| Crew       | 7             |               |                  |
|            |               |               |                  |
| Length     | 154′ (46.94m) |               |                  |
| Year Built | 2007          |               |                  |
| Builder    | Delta         |               |                  |
| Beam       | 28′8″ (8.74m) |               |                  |
| Draft      | 7′6″ (2.29m)  |               |                  |
|            |               |               |                  |

#### Main Salon



## Formal Dining



### Upper Salon







# Master Suite



#### Guest Staterooms







# Exterior Decks