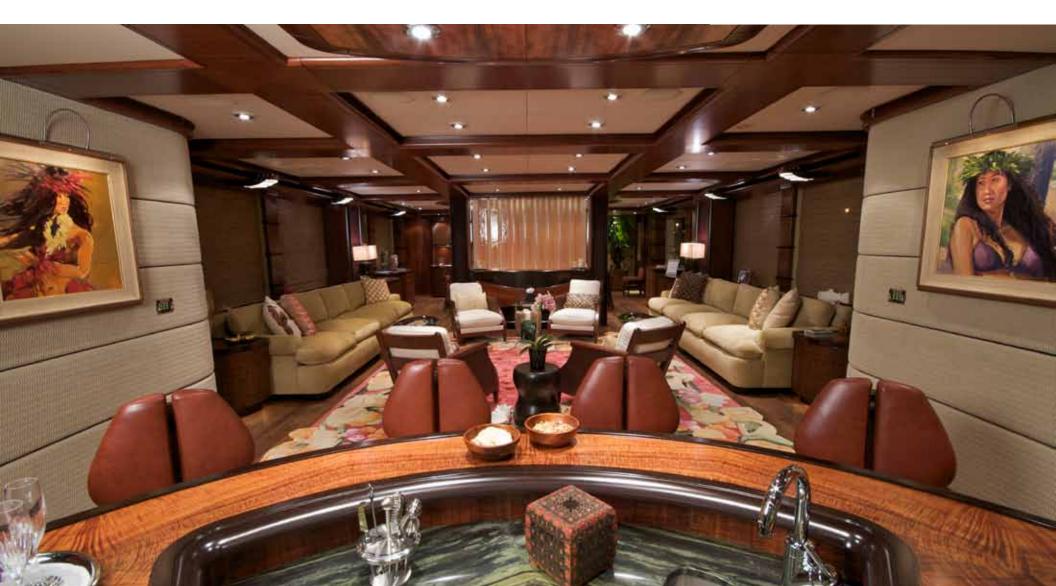

ge
- Elevator to all levels



#### **Specifications**

| Guests     | 12            | Cruising Area | Bahamas/Florida/ |
|------------|---------------|---------------|------------------|
| Cabins     | 5             |               | Caribbean        |
| Crew       | 7             |               |                  |
|            |               |               |                  |
| Length     | 154′ (46.94m) |               |                  |
| Year Built | 2007          |               |                  |
| Builder    | Delta         |               |                  |
| Beam       | 28′8″ (8.74m) |               |                  |
| Draft      | 7′6″ (2.29m)  |               |                  |
|            |               |               |                  |

#### Main Salon



## Formal Dining



### Upper Salon







# Master Suite



#### Guest Staterooms







# Exterior Decks