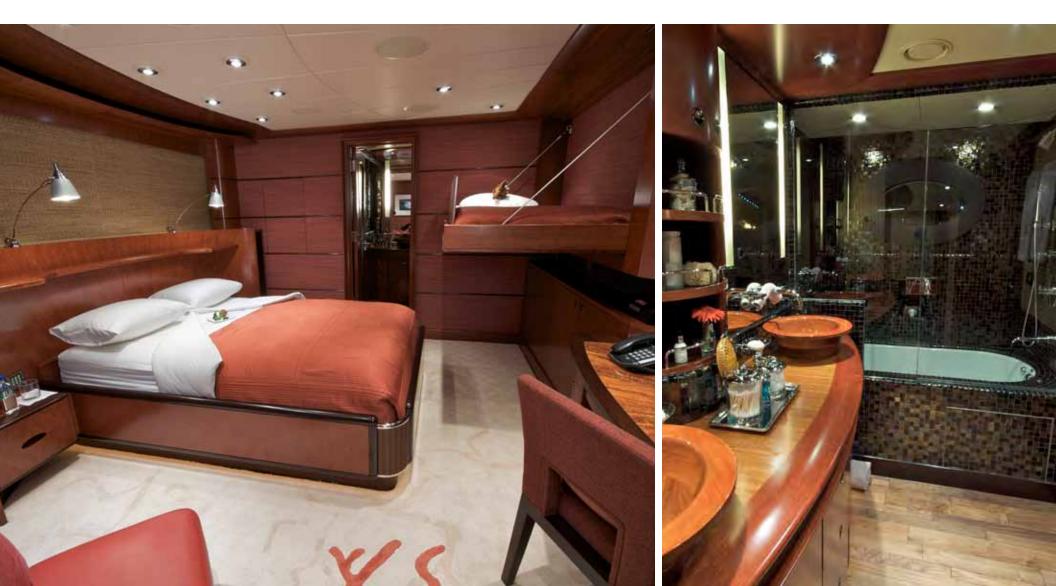

Cruising Area | Bahamas/Florida/ |
|------------|---------------|---------------|------------------|
| Cabins     | 5             |               | Caribbean        |
| Crew       | 7             |               |                  |
|            |               |               |                  |
| Length     | 154′ (46.94m) |               |                  |
| Year Built | 2007          |               |                  |
| Builder    | Delta         |               |                  |
| Beam       | 28′8″ (8.74m) |               |                  |
| Draft      | 7′6″ (2.29m)  |               |                  |
|            |               |               |                  |

#### Main Salon



## Formal Dining



### Upper Salon







# Master Suite



#### Guest Staterooms







# Exterior Decks