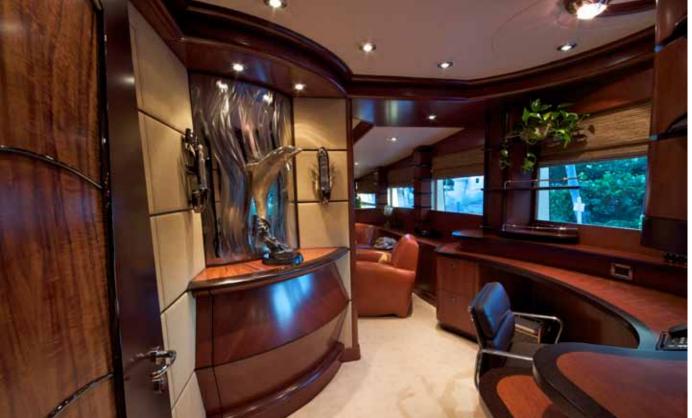

cifications**

| Guests     | 12            | Cruising Area | Bahamas/Florida/ |
|------------|---------------|---------------|------------------|
| Cabins     | 5             |               | Caribbean        |
| Crew       | 7             |               |                  |
|            |               |               |                  |
| Length     | 154′ (46.94m) |               |                  |
| Year Built | 2007          |               |                  |
| Builder    | Delta         |               |                  |
| Beam       | 28′8″ (8.74m) |               |                  |
| Draft      | 7′6″ (2.29m)  |               |                  |
|            |               |               |                  |

#### Main Salon



## Formal Dining



### Upper Salon







# Master Suite



#### Guest Staterooms







# Exterior Decks