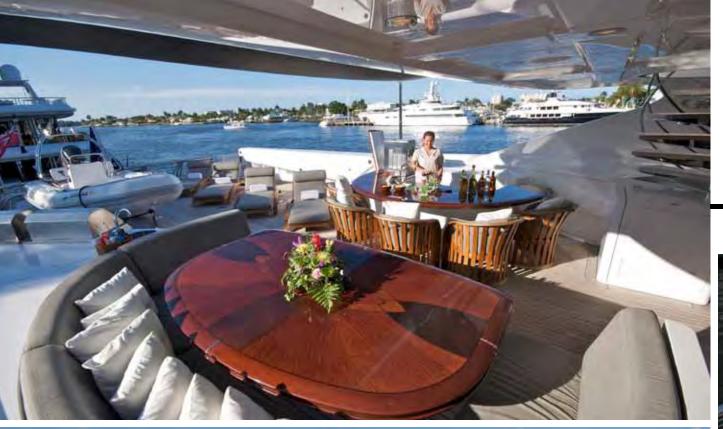

ruising Area | Bahamas/Florida/ |
|------------|---------------|---------------|------------------|
| Cabins     | 5             |               | Caribbean        |
| Crew       | 7             |               |                  |
|            |               |               |                  |
| Length     | 154′ (46.94m) |               |                  |
| Year Built | 2007          |               |                  |
| Builder    | Delta         |               |                  |
| Beam       | 28′8″ (8.74m) |               |                  |
| Draft      | 7′6″ (2.29m)  |               |                  |
|            |               |               |                  |

#### Main Salon



## Formal Dining



### Upper Salon







# Master Suite



#### Guest Staterooms







# Exterior Decks