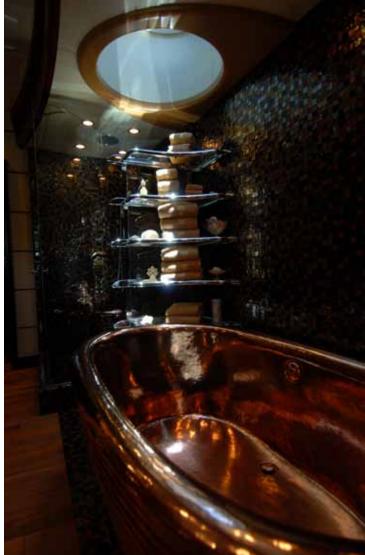

sts     | 12            | Cruising Area | Bahamas/Florida/ |
|------------|---------------|---------------|------------------|
| Cabins     | 5             |               | Caribbean        |
| Crew       | 7             |               |                  |
|            |               |               |                  |
| Length     | 154′ (46.94m) |               |                  |
| Year Built | 2007          |               |                  |
| Builder    | Delta         |               |                  |
| Beam       | 28′8″ (8.74m) |               |                  |
| Draft      | 7′6″ (2.29m)  |               |                  |
|            |               |               |                  |

#### Main Salon



## Formal Dining



### Upper Salon







# Master Suite



#### Guest Staterooms







# Exterior Decks