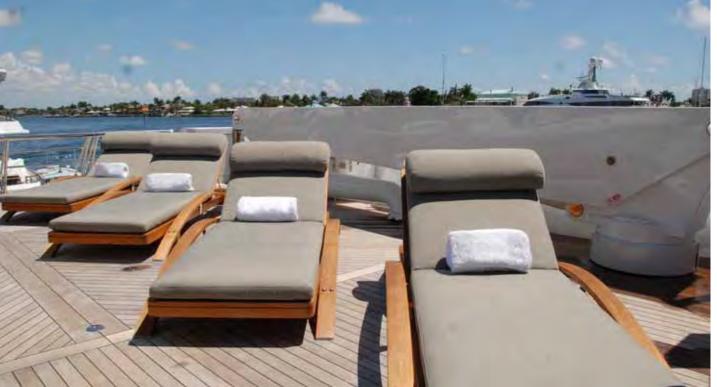

ising Area | Bahamas/Florida/ |
|------------|---------------|---------------|------------------|
| Cabins     | 5             |               | Caribbean        |
| Crew       | 7             |               |                  |
|            |               |               |                  |
| Length     | 154′ (46.94m) |               |                  |
| Year Built | 2007          |               |                  |
| Builder    | Delta         |               |                  |
| Beam       | 28′8″ (8.74m) |               |                  |
| Draft      | 7′6″ (2.29m)  |               |                  |
|            |               |               |                  |

#### Main Salon



## Formal Dining



### Upper Salon







# Master Suite



#### Guest Staterooms







# Exterior Decks