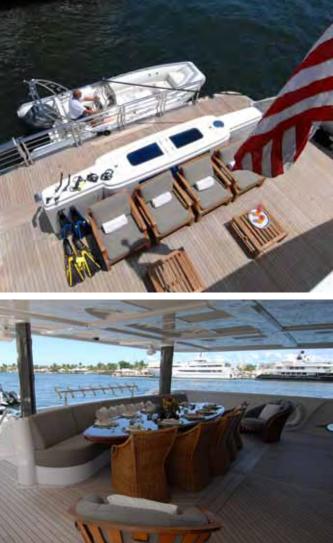

/Florida/ |
|------------|---------------|---------------|------------------|
| Cabins     | 5             |               | Caribbean        |
| Crew       | 7             |               |                  |
|            |               |               |                  |
| Length     | 154′ (46.94m) |               |                  |
| Year Built | 2007          |               |                  |
| Builder    | Delta         |               |                  |
| Beam       | 28′8″ (8.74m) |               |                  |
| Draft      | 7′6″ (2.29m)  |               |                  |
|            |               |               |                  |

#### Main Salon



## Formal Dining



### Upper Salon







# Master Suite



#### Guest Staterooms







# Exterior Decks