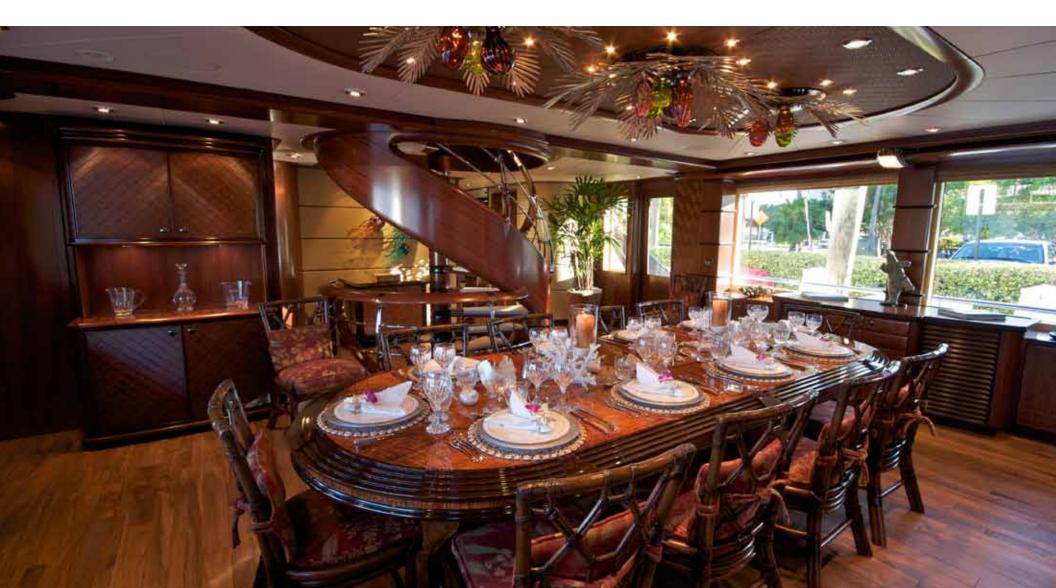

levels



#### **Specifications**

| Guests     | 12            | Cruising Area | Bahamas/Florida/ |
|------------|---------------|---------------|------------------|
| Cabins     | 5             |               | Caribbean        |
| Crew       | 7             |               |                  |
|            |               |               |                  |
| Length     | 154′ (46.94m) |               |                  |
| Year Built | 2007          |               |                  |
| Builder    | Delta         |               |                  |
| Beam       | 28′8″ (8.74m) |               |                  |
| Draft      | 7′6″ (2.29m)  |               |                  |
|            |               |               |                  |

#### Main Salon



## Formal Dining



### Upper Salon







# Master Suite



#### Guest Staterooms







# Exterior Decks